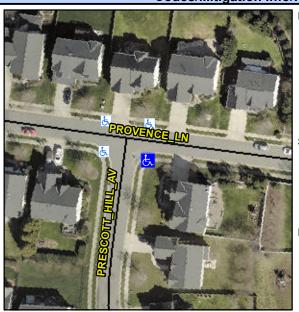

## Access Compliance Report Public Rights-of-Way (Curb Ramps)

Intersection ID: 43495 Main Street: PROVENCE\_LN Cross Street: PRESCOTT\_HILL\_AV Location: SE

ADA ID: BCF4E4552C3E Ramp Type: PerpDiag Initial Pass/Fail: Fail Overall Compliance: No Severity Score: 22.5

## Field Measurements/Component Compliance

Street 1 Name
Stop Condition-Street 2
Street 2 Name
Stop Condition-Street 1

PROVIDENCE LN
None
PRESCOTT HILL AV
StopSign

Possible Solutions:

Remove & Replace Curb Ramp With Two New Directional Ramps or Equivalent.