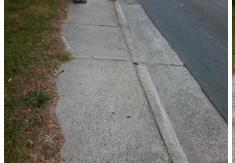

Total Cost: \$ 1850.00

| Field Measurements/Component Compliance |                       |       |      |                             |      |  |
|-----------------------------------------|-----------------------|-------|------|-----------------------------|------|--|
| Comp                                    | liance Description    | Data  | Comp | liance Description          | Data |  |
| N/A                                     | Ramp Length (in)      | 55.5  | No   | Ramp Slope (%)              | 11.2 |  |
| Yes                                     | Ramp Width (in)       | 50.5  | Yes  | Ramp XSlope (%)             | 0.8  |  |
| N/A                                     | Flare Type LT         | N/A   | N/A  | Flare Type RT               | N/A  |  |
| N/A                                     | Flare Slope LT (%)    | N/A   | N/A  | Flare Slope RT (%)          | N/A  |  |
| N/A                                     | Flare Traversable LT? | N/A   | N/A  | Flare Traversable RT?       | N/A  |  |
| N/A                                     | Landing Length (in)   | N/A   | N/A  | DWS Provided?               | N/A  |  |
| N/A                                     | Landing Width (in)    | N/A   | N/A  | DWS Contrast?               | N/A  |  |
| N/A                                     | Landing Slope (%)     | N/A   | N/A  | DWS Length (in)             | N/A  |  |
| N/A                                     | Landing X Slope (%)   | N/A   | N/A  | DWS Full Width?             | N/A  |  |
| N/A                                     | Landing Curb? (Y/N)   | N/A   | N/A  | DWS Offset (in)             | N/A  |  |
| N/A                                     | Shared Landing?       | N/A   |      |                             |      |  |
| N/A                                     | Gutter Ponding?       | N/A   | N/A  | Gutter Slope (%)            | N/A  |  |
| N/A                                     | Gutter Lip Ht (in)    | N/A   | N/A  | Gutter X Slope (%)          | N/A  |  |
| N/A                                     | Painted X Walk1?      | No    | N/A  | Painted X Walk2?            | N/A  |  |
|                                         | X Walk 1 Direction    | To NW |      | X Walk 2 Direction          | N/A  |  |
| N/A                                     | X Walk 1 Width (in)   | N/A   | N/A  | X Walk 2 Width (in)         | N/A  |  |
|                                         | X Walk 1 Slope (%)    | 3.9   |      | X Walk 2 Slope (%)          | N/A  |  |
|                                         | X Walk 1 X Slope (%)  | 1.1   |      | X Walk 2 X Slope (%)        | N/A  |  |
| N/A                                     | Ramp inside XWalk1?   | N/A   | N/A  | Ramp inside XWalk2?         | N/A  |  |
|                                         | Road Slope (%)        | N/A   | N/A  | Clear Space?                | N/A  |  |
|                                         | Road X Slope (%)      | N/A   | N/A  | Clear Space to XWalk (in)   | N/A  |  |
| N/A                                     | Any Obstructions?     | N/A   | N/A  | Storm Grate/Utility Hazard? | N/A  |  |
|                                         | Obstruction Type      |       |      | Storm Grate/Utility Type    |      |  |
|                                         |                       | N/A   |      |                             | N/A  |  |
|                                         |                       |       | Yes  | Surface Condition? (G/P)    | Good |  |
| The same                                |                       |       |      |                             |      |  |