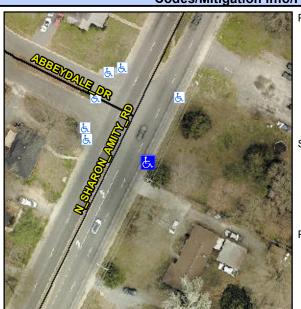

## Access Compliance Report Public Rights-of-Way (Curb Ramps)

Intersection ID: 13234 Main Street: ABBEYDALE\_DR Cross Street: N\_SHARON\_AMITY\_RD Location: S

ADA ID: BCF50186776A Ramp Type: Perp Initial Pass/Fail: Fail Overall Compliance: No Severity Score: 12.5

Codes/Mitigation Info/Possible Solution

Street 1 Name

N SHARON AMITY RD

Stop Condition-Street 2

None

Street 2 Name

N/A

Stop Condition-Street 1