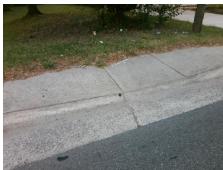

Total Cost: \$ 1850.00

| Field Measurements/Component Compliance |                       |       |      |                             |      |  |
|-----------------------------------------|-----------------------|-------|------|-----------------------------|------|--|
| Comp                                    | liance Description    | Data  | Comp | liance Description          | Data |  |
| N/A                                     | Ramp Length (in)      | 55.5  | No   | Ramp Slope (%)              | 11.2 |  |
| Yes                                     | Ramp Width (in)       | 50.5  | Yes  | Ramp XSlope (%)             | 0.8  |  |
| N/A                                     | Flare Type LT         | N/A   | N/A  | Flare Type RT               | N/A  |  |
| N/A                                     | Flare Slope LT (%)    | N/A   | N/A  | Flare Slope RT (%)          | N/A  |  |
| N/A                                     | Flare Traversable LT? | N/A   | N/A  | Flare Traversable RT?       | N/A  |  |
| N/A                                     | Landing Length (in)   | N/A   | N/A  | DWS Provided?               | N/A  |  |
| N/A                                     | Landing Width (in)    | N/A   | N/A  | DWS Contrast?               | N/A  |  |
| N/A                                     | Landing Slope (%)     | N/A   | N/A  | DWS Length (in)             | N/A  |  |
| N/A                                     | Landing X Slope (%)   | N/A   | N/A  | DWS Full Width?             | N/A  |  |
| N/A                                     | Landing Curb? (Y/N)   | N/A   | N/A  | DWS Offset (in)             | N/A  |  |
| N/A                                     | Shared Landing?       | N/A   |      |                             |      |  |
| N/A                                     | Gutter Ponding?       | N/A   | N/A  | Gutter Slope (%)            | N/A  |  |
| N/A                                     | Gutter Lip Ht (in)    | N/A   | N/A  | Gutter X Slope (%)          | N/A  |  |
| N/A                                     | Painted X Walk1?      | No    | N/A  | Painted X Walk2?            | N/A  |  |
|                                         | X Walk 1 Direction    | To NW |      | X Walk 2 Direction          | N/A  |  |
| N/A                                     | X Walk 1 Width (in)   | N/A   | N/A  | X Walk 2 Width (in)         | N/A  |  |
|                                         | X Walk 1 Slope (%)    | 3.9   |      | X Walk 2 Slope (%)          | N/A  |  |
|                                         | X Walk 1 X Slope (%)  | 1.1   |      | X Walk 2 X Slope (%)        | N/A  |  |
| N/A                                     | Ramp inside XWalk1?   | N/A   | N/A  | Ramp inside XWalk2?         | N/A  |  |
|                                         | Road Slope (%)        | N/A   | N/A  | Clear Space?                | N/A  |  |
|                                         | Road X Slope (%)      | N/A   | N/A  | Clear Space to XWalk (in)   | N/A  |  |
| N/A                                     | Any Obstructions?     | N/A   | N/A  | Storm Grate/Utility Hazard? | N/A  |  |
|                                         | Obstruction Type      |       |      | Storm Grate/Utility Type    |      |  |
|                                         |                       | N/A   |      |                             | N/A  |  |
|                                         |                       |       | Yes  | Surface Condition? (G/P)    | Good |  |
| The same                                |                       |       |      |                             |      |  |