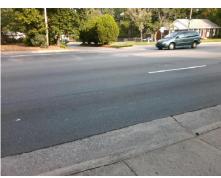

Total Cost: \$ 1850.00

| Field Measurements/Component Compliance |                       |       |      |                             |      |  |
|-----------------------------------------|-----------------------|-------|------|-----------------------------|------|--|
| Comp                                    | liance Description    | Data  | Comp | liance Description          | Data |  |
| N/A                                     | Ramp Length (in)      | 55.5  | No   | Ramp Slope (%)              | 11.2 |  |
| Yes                                     | Ramp Width (in)       | 50.5  | Yes  | Ramp XSlope (%)             | 0.8  |  |
| N/A                                     | Flare Type LT         | N/A   | N/A  | Flare Type RT               | N/A  |  |
| N/A                                     | Flare Slope LT (%)    | N/A   | N/A  | Flare Slope RT (%)          | N/A  |  |
| N/A                                     | Flare Traversable LT? | N/A   | N/A  | Flare Traversable RT?       | N/A  |  |
| N/A                                     | Landing Length (in)   | N/A   | N/A  | DWS Provided?               | N/A  |  |
| N/A                                     | Landing Width (in)    | N/A   | N/A  | DWS Contrast?               | N/A  |  |
| N/A                                     | Landing Slope (%)     | N/A   | N/A  | DWS Length (in)             | N/A  |  |
| N/A                                     | Landing X Slope (%)   | N/A   | N/A  | DWS Full Width?             | N/A  |  |
| N/A                                     | Landing Curb? (Y/N)   | N/A   | N/A  | DWS Offset (in)             | N/A  |  |
| N/A                                     | Shared Landing?       | N/A   |      |                             |      |  |
| N/A                                     | Gutter Ponding?       | N/A   | N/A  | Gutter Slope (%)            | N/A  |  |
| N/A                                     | Gutter Lip Ht (in)    | N/A   | N/A  | Gutter X Slope (%)          | N/A  |  |
| N/A                                     | Painted X Walk1?      | No    | N/A  | Painted X Walk2?            | N/A  |  |
|                                         | X Walk 1 Direction    | To NW |      | X Walk 2 Direction          | N/A  |  |
| N/A                                     | X Walk 1 Width (in)   | N/A   | N/A  | X Walk 2 Width (in)         | N/A  |  |
|                                         | X Walk 1 Slope (%)    | 3.9   |      | X Walk 2 Slope (%)          | N/A  |  |
|                                         | X Walk 1 X Slope (%)  | 1.1   |      | X Walk 2 X Slope (%)        | N/A  |  |
| N/A                                     | Ramp inside XWalk1?   | N/A   | N/A  | Ramp inside XWalk2?         | N/A  |  |
|                                         | Road Slope (%)        | N/A   | N/A  | Clear Space?                | N/A  |  |
|                                         | Road X Slope (%)      | N/A   | N/A  | Clear Space to XWalk (in)   | N/A  |  |
| N/A                                     | Any Obstructions?     | N/A   | N/A  | Storm Grate/Utility Hazard? | N/A  |  |
|                                         | Obstruction Type      |       |      | Storm Grate/Utility Type    |      |  |
|                                         |                       | N/A   |      |                             | N/A  |  |
|                                         |                       |       | Yes  | Surface Condition? (G/P)    | Good |  |
| The same                                |                       |       |      |                             |      |  |