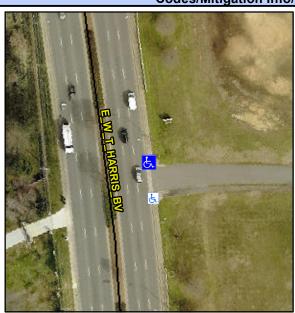

## Access Compliance Report Public Rights-of-Way (Curb Ramps)

Intersection ID: N/A Main Street: E\_W\_T\_HARRIS\_BV Cross Street: N/A Location: NE

ADA ID: BD000E9B3F79 Ramp Type: PerpDiag Initial Pass/Fail: Fail Overall Compliance: No Severity Score: 21.25