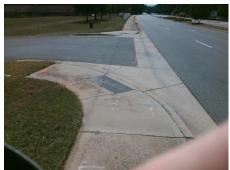

## Field Measurements/Component Compliance

Street 1 Name
Stop Condition-Street 2
Street 2 Name
Stop Condition-Street 1

E W T HARRIS BV None ENTRANCE None Possible Solutions:

Remove & Replace Curb Ramp With Two New Directional Ramps or Equivalent.

Surveyor Notes:

N/A

PROW/ADA:

Not Found, R304.5.1, R304.2.2

Total Cost: \$ 3200.00

| Compliance Description |                       | Data | Compliance Description |                             | Data |
|------------------------|-----------------------|------|------------------------|-----------------------------|------|
| N/A                    | Ramp Length (in)      | 60.0 | No                     | Ramp Slope (%)              | 10.0 |
| No                     | Ramp Width (in)       | 39.0 | Yes                    | Ramp XSlope (%)             | 1.4  |
| N/A                    | Flare Type LT         | N/A  | N/A                    | Flare Type RT               | N/A  |
| N/A                    | Flare Slope LT (%)    | N/A  | N/A                    | Flare Slope RT (%)          | N/A  |
| N/A                    | Flare Traversable LT? | N/A  | N/A                    | Flare Traversable RT?       | N/A  |
| N/A                    | Landing Length (in)   | N/A  | N/A                    | DWS Provided?               | N/A  |
| N/A                    | Landing Width (in)    | N/A  | N/A                    | DWS Contrast?               | N/A  |
| N/A                    | Landing Slope (%)     | N/A  | N/A                    | DWS Length (in)             | N/A  |
| N/A                    | Landing X Slope (%)   | N/A  | N/A                    | DWS Full Width?             | N/A  |
| N/A                    | Landing Curb? (Y/N)   | N/A  | N/A                    | DWS Offset (in)             | N/A  |
| N/A                    | Shared Landing?       | N/A  |                        |                             |      |
| N/A                    | Gutter Ponding?       | N/A  | N/A                    | Gutter Slope (%)            | N/A  |
| N/A                    | Gutter Lip Ht (in)    | N/A  | N/A                    | Gutter X Slope (%)          | N/A  |
| N/A                    | Painted X Walk1?      | No   | N/A                    | Painted X Walk2?            | No   |
|                        | X Walk 1 Direction    | To W |                        | X Walk 2 Direction          | To S |
| N/A                    | X Walk 1 Width (in)   | N/A  | N/A                    | X Walk 2 Width (in)         | N/A  |
|                        | X Walk 1 Slope (%)    | 2.1  |                        | X Walk 2 Slope (%)          | 3.6  |
|                        | X Walk 1 X Slope (%)  | 1.0  |                        | X Walk 2 X Slope (%)        | 4.5  |
| N/A                    | Ramp inside XWalk1?   | N/A  | N/A                    | Ramp inside XWalk2?         | N/A  |
|                        | Road Slope (%)        | 4.5  | N/A                    | Clear Space?                | N/A  |
|                        | Road X Slope (%)      | 5.8  | N/A                    | Clear Space to XWalk (in)   | N/A  |
| N/A                    | Any Obstructions?     | N/A  | N/A                    | Storm Grate/Utility Hazard? | N/A  |
|                        | Obstruction Type      |      |                        | Storm Grate/Utility Type    |      |
|                        |                       | N/A  |                        |                             | N/A  |
|                        |                       |      | Yes                    | Surface Condition? (G/P)    | Good |