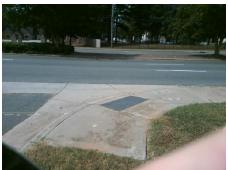

## Field Measurements/Component Compliance

Street 1 Name
Stop Condition-Street 2
Street 2 Name
Stop Condition-Street 1

E W T HARRIS BV None ENTRANCE None Possible Solutions:

Remove & Replace Curb Ramp With Two New Directional Ramps or Equivalent.

Surveyor Notes:

N/A

PROW/ADA:

Not Found, R304.5.1, R304.2.2

Total Cost: \$ 3200.00

| Compliance Description |                       | Data | Compliance Description |                             | Data |
|------------------------|-----------------------|------|------------------------|-----------------------------|------|
| N/A                    | Ramp Length (in)      | 60.0 | No                     | Ramp Slope (%)              | 10.0 |
| No                     | Ramp Width (in)       | 39.0 | Yes                    | Ramp XSlope (%)             | 1.4  |
| N/A                    | Flare Type LT         | N/A  | N/A                    | Flare Type RT               | N/A  |
| N/A                    | Flare Slope LT (%)    | N/A  | N/A                    | Flare Slope RT (%)          | N/A  |
| N/A                    | Flare Traversable LT? | N/A  | N/A                    | Flare Traversable RT?       | N/A  |
| N/A                    | Landing Length (in)   | N/A  | N/A                    | DWS Provided?               | N/A  |
| N/A                    | Landing Width (in)    | N/A  | N/A                    | DWS Contrast?               | N/A  |
| N/A                    | Landing Slope (%)     | N/A  | N/A                    | DWS Length (in)             | N/A  |
| N/A                    | Landing X Slope (%)   | N/A  | N/A                    | DWS Full Width?             | N/A  |
| N/A                    | Landing Curb? (Y/N)   | N/A  | N/A                    | DWS Offset (in)             | N/A  |
| N/A                    | Shared Landing?       | N/A  |                        |                             |      |
| N/A                    | Gutter Ponding?       | N/A  | N/A                    | Gutter Slope (%)            | N/A  |
| N/A                    | Gutter Lip Ht (in)    | N/A  | N/A                    | Gutter X Slope (%)          | N/A  |
| N/A                    | Painted X Walk1?      | No   | N/A                    | Painted X Walk2?            | No   |
|                        | X Walk 1 Direction    | To W |                        | X Walk 2 Direction          | To S |
| N/A                    | X Walk 1 Width (in)   | N/A  | N/A                    | X Walk 2 Width (in)         | N/A  |
|                        | X Walk 1 Slope (%)    | 2.1  |                        | X Walk 2 Slope (%)          | 3.6  |
|                        | X Walk 1 X Slope (%)  | 1.0  |                        | X Walk 2 X Slope (%)        | 4.5  |
| N/A                    | Ramp inside XWalk1?   | N/A  | N/A                    | Ramp inside XWalk2?         | N/A  |
|                        | Road Slope (%)        | 4.5  | N/A                    | Clear Space?                | N/A  |
|                        | Road X Slope (%)      | 5.8  | N/A                    | Clear Space to XWalk (in)   | N/A  |
| N/A                    | Any Obstructions?     | N/A  | N/A                    | Storm Grate/Utility Hazard? | N/A  |
|                        | Obstruction Type      |      |                        | Storm Grate/Utility Type    |      |
|                        |                       | N/A  |                        |                             | N/A  |
|                        |                       |      | Yes                    | Surface Condition? (G/P)    | Good |