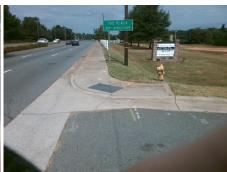

## Field Measurements/Component Compliance

Street 1 Name
Stop Condition-Street 2
Street 2 Name
Stop Condition-Street 1

E W T HARRIS BV None ENTRANCE None Possible Solutions:

Remove & Replace Curb Ramp With Two New Directional Ramps or Equivalent.

Surveyor Notes:

N/A

PROW/ADA:

Not Found, R304.5.1, R304.2.2

Total Cost: \$ 3200.00

| Compliance Description |                       | Data | Compliance Description |                             | Data |
|------------------------|-----------------------|------|------------------------|-----------------------------|------|
| N/A                    | Ramp Length (in)      | 60.0 | No                     | Ramp Slope (%)              | 10.0 |
| No                     | Ramp Width (in)       | 39.0 | Yes                    | Ramp XSlope (%)             | 1.4  |
| N/A                    | Flare Type LT         | N/A  | N/A                    | Flare Type RT               | N/A  |
| N/A                    | Flare Slope LT (%)    | N/A  | N/A                    | Flare Slope RT (%)          | N/A  |
| N/A                    | Flare Traversable LT? | N/A  | N/A                    | Flare Traversable RT?       | N/A  |
| N/A                    | Landing Length (in)   | N/A  | N/A                    | DWS Provided?               | N/A  |
| N/A                    | Landing Width (in)    | N/A  | N/A                    | DWS Contrast?               | N/A  |
| N/A                    | Landing Slope (%)     | N/A  | N/A                    | DWS Length (in)             | N/A  |
| N/A                    | Landing X Slope (%)   | N/A  | N/A                    | DWS Full Width?             | N/A  |
| N/A                    | Landing Curb? (Y/N)   | N/A  | N/A                    | DWS Offset (in)             | N/A  |
| N/A                    | Shared Landing?       | N/A  |                        |                             |      |
| N/A                    | Gutter Ponding?       | N/A  | N/A                    | Gutter Slope (%)            | N/A  |
| N/A                    | Gutter Lip Ht (in)    | N/A  | N/A                    | Gutter X Slope (%)          | N/A  |
| N/A                    | Painted X Walk1?      | No   | N/A                    | Painted X Walk2?            | No   |
|                        | X Walk 1 Direction    | To W |                        | X Walk 2 Direction          | To S |
| N/A                    | X Walk 1 Width (in)   | N/A  | N/A                    | X Walk 2 Width (in)         | N/A  |
|                        | X Walk 1 Slope (%)    | 2.1  |                        | X Walk 2 Slope (%)          | 3.6  |
|                        | X Walk 1 X Slope (%)  | 1.0  |                        | X Walk 2 X Slope (%)        | 4.5  |
| N/A                    | Ramp inside XWalk1?   | N/A  | N/A                    | Ramp inside XWalk2?         | N/A  |
|                        | Road Slope (%)        | 4.5  | N/A                    | Clear Space?                | N/A  |
|                        | Road X Slope (%)      | 5.8  | N/A                    | Clear Space to XWalk (in)   | N/A  |
| N/A                    | Any Obstructions?     | N/A  | N/A                    | Storm Grate/Utility Hazard? | N/A  |
|                        | Obstruction Type      |      |                        | Storm Grate/Utility Type    |      |
|                        |                       | N/A  |                        |                             | N/A  |
|                        |                       |      | Yes                    | Surface Condition? (G/P)    | Good |