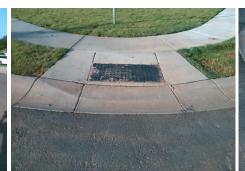

## Access Compliance Report Public Rights-of-Way (Curb Ramps)

| Intersection ID: 44931 Main Street: BRUMIT_LN |                                       |                      | Cross       | Stroot                                         | SAVANNAH SPRING                         | Location:             | S                           |                     |                             |      |  |
|-----------------------------------------------|---------------------------------------|----------------------|-------------|------------------------------------------------|-----------------------------------------|-----------------------|-----------------------------|---------------------|-----------------------------|------|--|
|                                               |                                       |                      |             | Cross Street: SAVANNAH_SPRINGS_DR              |                                         |                       |                             |                     | -                           |      |  |
| ADA ID: BD03B400E44A                          | ADA ID: BD03B400E44A Ramp Type: Perp  |                      |             | Initial Pass/Fail: Fail Overall Compliance: No |                                         |                       |                             | o Severity Score:   | 35                          |      |  |
| Codes/Mitigation Info/Possible Solution       |                                       |                      |             |                                                | Field Measurements/Component Compliance |                       |                             |                     |                             |      |  |
|                                               |                                       | Possible Solutions:  |             | Compliance Description                         |                                         |                       | Data Compliance Description |                     |                             | Data |  |
|                                               | NA//0                                 | Remove & Replace E   | ntire Ramp  |                                                | N/A                                     | Ramp Length (in)      | 48.0                        | No                  | Ramp Slope (%)              | 16.1 |  |
| Les Real                                      | 12/14                                 |                      | •           |                                                | No                                      | Ramp Width (in)       | 47.5                        | No                  | Ramp XSlope (%)             | 3.8  |  |
|                                               | A 1/1/10                              |                      |             |                                                | N/A                                     | Flare Type LT         | N/A                         | N/A                 | Flare Type RT               | N/A  |  |
|                                               | SS / / S                              |                      |             |                                                | N/A                                     | Flare Slope LT (%)    | N/A                         | N/A                 | Flare Slope RT (%)          | N/A  |  |
|                                               |                                       |                      |             |                                                | N/A                                     | Flare Traversable LT? | N/A                         | N/A                 | Flare Traversable RT?       | N/A  |  |
|                                               | E.                                    |                      |             |                                                | N/A                                     | Landing Length (in)   | N/A                         | N/A                 | DWS Provided?               | N/A  |  |
|                                               |                                       | Surveyor Notes:      |             |                                                | N/A                                     | Landing Width (in)    | N/A                         | N/A                 | DWS Contrast?               | N/A  |  |
|                                               |                                       | N/A                  |             |                                                | N/A                                     | Landing Slope (%)     | N/A                         | N/A                 | DWS Length (in)             | N/A  |  |
|                                               | Kop is                                |                      |             |                                                | N/A                                     | Landing X Slope (%)   | N/A                         | N/A                 | DWS Full Width?             | N/A  |  |
|                                               | A COM                                 |                      |             |                                                | N/A                                     | Landing Curb? (Y/N)   | N/A                         | N/A                 | DWS Offset (in)             | N/A  |  |
|                                               | 1 1 1 1 1 1 1 1 1 1 1 1 1 1 1 1 1 1 1 |                      |             |                                                | N/A                                     | Shared Landing?       | N/A                         |                     |                             |      |  |
| it is a                                       | 102 3 1                               | PROW/ADA:            |             |                                                | N/A                                     | Gutter Ponding?       | N/A                         | N/A                 | Gutter Slope (%)            | N/A  |  |
|                                               | XA/AX                                 | Not Found, R304.5.1, | R304.2.2.   |                                                | N/A                                     | Gutter Lip Ht (in)    | N/A                         | N/A                 | Gutter X Slope (%)          | N/A  |  |
| 1 The Attack Price                            | ANT NO                                | R304.5.3             | ····,       |                                                | N/A                                     | Painted X Walk1?      | No                          | N/A                 | Painted X Walk2?            | N/A  |  |
| 11 12 - 200                                   | A PARA                                |                      |             |                                                |                                         | X Walk 1 Direction    | To NE                       |                     | X Walk 2 Direction          | N/A  |  |
| 1 - Frank Martin La Kith                      |                                       |                      |             | N/A                                            | X Walk 1 Width (in)                     | N/A                   | N/A                         | X Walk 2 Width (in) | N/A                         |      |  |
| Street 1 Name                                 | SAVANNAH SPRINGS DR                   | _                    |             |                                                |                                         | X Walk 1 Slope (%)    | 0.8                         |                     | X Walk 2 Slope (%)          | N/A  |  |
| Stop Condition-Street 2                       | StopSign                              |                      |             |                                                |                                         | X Walk 1 X Slope (%)  | 2.6                         |                     | X Walk 2 X Slope (%)        | N/A  |  |
| Street 2 Name                                 | N/A                                   |                      |             |                                                | N/A                                     | Ramp inside XWalk1?   | N/A                         | N/A                 | Ramp inside XWalk2?         | N/A  |  |
| Stop Condition-Street 1                       | N/A                                   |                      |             |                                                |                                         | Road Slope (%)        | N/A                         | N/A                 | Clear Space?                | N/A  |  |
|                                               |                                       |                      |             |                                                |                                         | Road X Slope (%)      | N/A                         | N/A                 | Clear Space to XWalk (in)   | N/A  |  |
|                                               |                                       |                      |             |                                                | N/A                                     | Any Obstructions?     | N/A                         | N/A                 | Storm Grate/Utility Hazard? | N/A  |  |
|                                               |                                       | Total Cost:          | <b>\$</b> 1 | 850.00                                         |                                         | Obstruction Type      |                             |                     | Storm Grate/Utility Type    |      |  |
|                                               |                                       |                      |             |                                                |                                         |                       | N/A                         |                     |                             | N/A  |  |