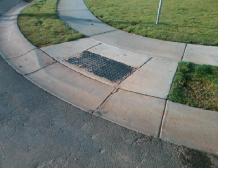

## Access Compliance Report Public Rights-of-Way (Curb Ramps)

| Intersection ID: 44931 Main Street: BRUMIT_LN |                                       |                      | Cross       | Stroot                                         | SAVANNAH SPRING                         | Location:             | S                           |                     |                             |      |  |
|-----------------------------------------------|---------------------------------------|----------------------|-------------|------------------------------------------------|-----------------------------------------|-----------------------|-----------------------------|---------------------|-----------------------------|------|--|
|                                               |                                       |                      |             | Cross Street: SAVANNAH_SPRINGS_DR              |                                         |                       |                             |                     | -                           |      |  |
| ADA ID: BD03B400E44A                          | ADA ID: BD03B400E44A Ramp Type: Perp  |                      |             | Initial Pass/Fail: Fail Overall Compliance: No |                                         |                       |                             | o Severity Score:   | 35                          |      |  |
| Codes/Mitigation Info/Possible Solution       |                                       |                      |             |                                                | Field Measurements/Component Compliance |                       |                             |                     |                             |      |  |
|                                               |                                       | Possible Solutions:  |             | Compliance Description                         |                                         |                       | Data Compliance Description |                     |                             | Data |  |
|                                               | NA//0                                 | Remove & Replace E   | ntire Ramp  |                                                | N/A                                     | Ramp Length (in)      | 48.0                        | No                  | Ramp Slope (%)              | 16.1 |  |
| Les Real                                      | 12/14                                 |                      | •           |                                                | No                                      | Ramp Width (in)       | 47.5                        | No                  | Ramp XSlope (%)             | 3.8  |  |
|                                               | A 1/1/10                              |                      |             |                                                | N/A                                     | Flare Type LT         | N/A                         | N/A                 | Flare Type RT               | N/A  |  |
|                                               | SS / / S                              |                      |             |                                                | N/A                                     | Flare Slope LT (%)    | N/A                         | N/A                 | Flare Slope RT (%)          | N/A  |  |
|                                               |                                       |                      |             |                                                | N/A                                     | Flare Traversable LT? | N/A                         | N/A                 | Flare Traversable RT?       | N/A  |  |
|                                               | E.                                    |                      |             |                                                | N/A                                     | Landing Length (in)   | N/A                         | N/A                 | DWS Provided?               | N/A  |  |
|                                               |                                       | Surveyor Notes:      |             |                                                | N/A                                     | Landing Width (in)    | N/A                         | N/A                 | DWS Contrast?               | N/A  |  |
|                                               |                                       | N/A                  |             |                                                | N/A                                     | Landing Slope (%)     | N/A                         | N/A                 | DWS Length (in)             | N/A  |  |
|                                               | Kop is                                |                      |             |                                                | N/A                                     | Landing X Slope (%)   | N/A                         | N/A                 | DWS Full Width?             | N/A  |  |
|                                               | A COM                                 |                      |             |                                                | N/A                                     | Landing Curb? (Y/N)   | N/A                         | N/A                 | DWS Offset (in)             | N/A  |  |
|                                               | 1 1 1 1 1 1 1 1 1 1 1 1 1 1 1 1 1 1 1 |                      |             |                                                | N/A                                     | Shared Landing?       | N/A                         |                     |                             |      |  |
| it is a                                       | 102 3 1                               | PROW/ADA:            |             |                                                | N/A                                     | Gutter Ponding?       | N/A                         | N/A                 | Gutter Slope (%)            | N/A  |  |
|                                               | XA/AX                                 | Not Found, R304.5.1, | R304.2.2.   |                                                | N/A                                     | Gutter Lip Ht (in)    | N/A                         | N/A                 | Gutter X Slope (%)          | N/A  |  |
| 1 The Attack Price                            | ANT NO                                | R304.5.3             | ····,       |                                                | N/A                                     | Painted X Walk1?      | No                          | N/A                 | Painted X Walk2?            | N/A  |  |
| 11 12 - 200                                   | A PARA                                |                      |             |                                                |                                         | X Walk 1 Direction    | To NE                       |                     | X Walk 2 Direction          | N/A  |  |
| 1 - Frank Martin La Kith                      |                                       |                      |             | N/A                                            | X Walk 1 Width (in)                     | N/A                   | N/A                         | X Walk 2 Width (in) | N/A                         |      |  |
| Street 1 Name                                 | SAVANNAH SPRINGS DR                   | _                    |             |                                                |                                         | X Walk 1 Slope (%)    | 0.8                         |                     | X Walk 2 Slope (%)          | N/A  |  |
| Stop Condition-Street 2                       | StopSign                              |                      |             |                                                |                                         | X Walk 1 X Slope (%)  | 2.6                         |                     | X Walk 2 X Slope (%)        | N/A  |  |
| Street 2 Name                                 | N/A                                   |                      |             |                                                | N/A                                     | Ramp inside XWalk1?   | N/A                         | N/A                 | Ramp inside XWalk2?         | N/A  |  |
| Stop Condition-Street 1                       | N/A                                   |                      |             |                                                |                                         | Road Slope (%)        | N/A                         | N/A                 | Clear Space?                | N/A  |  |
|                                               |                                       |                      |             |                                                |                                         | Road X Slope (%)      | N/A                         | N/A                 | Clear Space to XWalk (in)   | N/A  |  |
|                                               |                                       |                      |             |                                                | N/A                                     | Any Obstructions?     | N/A                         | N/A                 | Storm Grate/Utility Hazard? | N/A  |  |
|                                               |                                       | Total Cost:          | <b>\$</b> 1 | 850.00                                         |                                         | Obstruction Type      |                             |                     | Storm Grate/Utility Type    |      |  |
|                                               |                                       |                      |             |                                                |                                         |                       | N/A                         |                     |                             | N/A  |  |