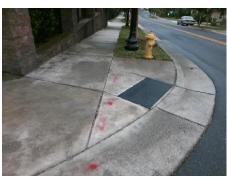

Surveyor Notes:

N/A

PROW/ADA:

Not Found, R304.5.3

Total Cost: \$ 3200.00

| Compliance Description Data |                       | Data  | Compliance Description |                             | Data |
|-----------------------------|-----------------------|-------|------------------------|-----------------------------|------|
| N/A                         | Ramp Length (in)      | 37.0  | Yes                    | BlendTrans Slope (%)        | 1.1  |
| Yes                         | Ramp Width (in)       | 48.0  | No                     | BlendTrans XSlope (%)       | 6.9  |
| N/A                         | Flare Type LT         | N/A   | N/A                    | Flare Type RT               | N/A  |
| N/A                         | Flare Slope LT (%)    | N/A   | N/A                    | Flare Slope RT (%)          | N/A  |
| N/A                         | Flare Traversable LT? | N/A   | N/A                    | Flare Traversable RT?       | N/A  |
| N/A                         | Landing Length (in)   | N/A   | N/A                    | DWS Provided?               | N/A  |
| N/A                         | Landing Width (in)    | N/A   | N/A                    | DWS Contrast?               | N/A  |
| N/A                         | Landing Slope (%)     | N/A   | N/A                    | DWS Length (in)             | N/A  |
| N/A                         | Landing X Slope (%)   | N/A   | N/A                    | DWS Full Width?             | N/A  |
| N/A                         | Landing Curb? (Y/N)   | N/A   | N/A                    | DWS Offset (in)             | N/A  |
| N/A                         | Shared Landing?       | N/A   |                        |                             |      |
| N/A                         | Gutter Ponding?       | N/A   | N/A                    | Gutter Slope (%)            | N/A  |
| N/A                         | Gutter Lip Ht (in)    | N/A   | N/A                    | Gutter X Slope (%)          | N/A  |
| N/A                         | Painted X Walk1?      | No    | N/A                    | Painted X Walk2?            | N/A  |
|                             | X Walk 1 Direction    | To NW |                        | X Walk 2 Direction          | N/A  |
|                             | X Walk 1 Width (in)   | N/A   |                        | X Walk 2 Width (in)         | N/A  |
|                             | X Walk 1 Slope (%)    | 1.4   |                        | X Walk 2 Slope (%)          | N/A  |
|                             | X Walk 1 X Slope (%)  | 7.9   |                        | X Walk 2 X Slope (%)        | N/A  |
| N/A                         | Ramp inside XWalk1?   | N/A   | N/A                    | Ramp inside XWalk2?         | N/A  |
|                             | Road Slope (%)        | 7.9   |                        | Clear Space?                | N/A  |
|                             | Road X Slope (%)      | 1.4   | N/A                    | Clear Space to XWalk (in)   | N/A  |
| N/A                         | Any Obstructions?     | N/A   | N/A                    | Storm Grate/Utility Hazard? | N/A  |
|                             | Obstruction Type      |       |                        | Storm Grate/Utility Type    |      |
|                             |                       | N/A   |                        |                             | N/A  |
|                             |                       |       | Yes                    | Surface Condition? (G/P)    | Good |
|                             | **                    |       | No                     | Curb Slope (%)              | 9.0  |
|                             |                       |       |                        |                             |      |