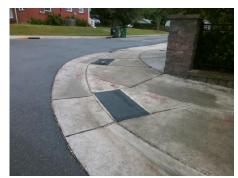

Surveyor Notes:

N/A

PROW/ADA:

Not Found, R304.5.3

Total Cost: \$ 3200.00

| Compliance Description Data |                       | Data  | Compliance Description |                             | Data |
|-----------------------------|-----------------------|-------|------------------------|-----------------------------|------|
| N/A                         | Ramp Length (in)      | 37.0  | Yes                    | BlendTrans Slope (%)        | 1.1  |
| Yes                         | Ramp Width (in)       | 48.0  | No                     | BlendTrans XSlope (%)       | 6.9  |
| N/A                         | Flare Type LT         | N/A   | N/A                    | Flare Type RT               | N/A  |
| N/A                         | Flare Slope LT (%)    | N/A   | N/A                    | Flare Slope RT (%)          | N/A  |
| N/A                         | Flare Traversable LT? | N/A   | N/A                    | Flare Traversable RT?       | N/A  |
| N/A                         | Landing Length (in)   | N/A   | N/A                    | DWS Provided?               | N/A  |
| N/A                         | Landing Width (in)    | N/A   | N/A                    | DWS Contrast?               | N/A  |
| N/A                         | Landing Slope (%)     | N/A   | N/A                    | DWS Length (in)             | N/A  |
| N/A                         | Landing X Slope (%)   | N/A   | N/A                    | DWS Full Width?             | N/A  |
| N/A                         | Landing Curb? (Y/N)   | N/A   | N/A                    | DWS Offset (in)             | N/A  |
| N/A                         | Shared Landing?       | N/A   |                        |                             |      |
| N/A                         | Gutter Ponding?       | N/A   | N/A                    | Gutter Slope (%)            | N/A  |
| N/A                         | Gutter Lip Ht (in)    | N/A   | N/A                    | Gutter X Slope (%)          | N/A  |
| N/A                         | Painted X Walk1?      | No    | N/A                    | Painted X Walk2?            | N/A  |
|                             | X Walk 1 Direction    | To NW |                        | X Walk 2 Direction          | N/A  |
|                             | X Walk 1 Width (in)   | N/A   |                        | X Walk 2 Width (in)         | N/A  |
|                             | X Walk 1 Slope (%)    | 1.4   |                        | X Walk 2 Slope (%)          | N/A  |
|                             | X Walk 1 X Slope (%)  | 7.9   |                        | X Walk 2 X Slope (%)        | N/A  |
| N/A                         | Ramp inside XWalk1?   | N/A   | N/A                    | Ramp inside XWalk2?         | N/A  |
|                             | Road Slope (%)        | 7.9   |                        | Clear Space?                | N/A  |
|                             | Road X Slope (%)      | 1.4   | N/A                    | Clear Space to XWalk (in)   | N/A  |
| N/A                         | Any Obstructions?     | N/A   | N/A                    | Storm Grate/Utility Hazard? | N/A  |
|                             | Obstruction Type      |       |                        | Storm Grate/Utility Type    |      |
|                             |                       | N/A   |                        |                             | N/A  |
|                             |                       |       | Yes                    | Surface Condition? (G/P)    | Good |
|                             | **                    |       | No                     | Curb Slope (%)              | 9.0  |
|                             |                       |       |                        |                             |      |