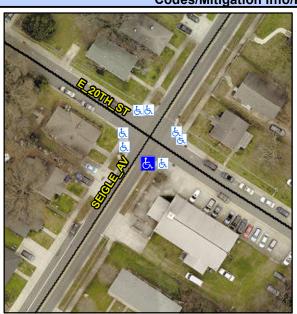

## Access Compliance Report Public Rights-of-Way (Curb Ramps)

Intersection ID: 11597Main Street: E\_20TH\_STCross Street: SEIGLE\_AVLocation:SADA ID: BD0744DC5FFBRamp Type: BlendTrans1Initial Pass/Fail: FailOverall Compliance: NoSeverity Score: 12.5