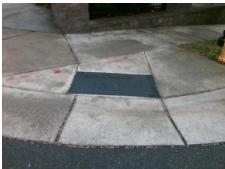

Surveyor Notes:

N/A

PROW/ADA:

Not Found, R304.5.3

Total Cost: \$ 3200.00

| Compliance Description Data |                       | Data  | Compliance Description |                             | Data |
|-----------------------------|-----------------------|-------|------------------------|-----------------------------|------|
| N/A                         | Ramp Length (in)      | 37.0  | Yes                    | BlendTrans Slope (%)        | 1.1  |
| Yes                         | Ramp Width (in)       | 48.0  | No                     | BlendTrans XSlope (%)       | 6.9  |
| N/A                         | Flare Type LT         | N/A   | N/A                    | Flare Type RT               | N/A  |
| N/A                         | Flare Slope LT (%)    | N/A   | N/A                    | Flare Slope RT (%)          | N/A  |
| N/A                         | Flare Traversable LT? | N/A   | N/A                    | Flare Traversable RT?       | N/A  |
| N/A                         | Landing Length (in)   | N/A   | N/A                    | DWS Provided?               | N/A  |
| N/A                         | Landing Width (in)    | N/A   | N/A                    | DWS Contrast?               | N/A  |
| N/A                         | Landing Slope (%)     | N/A   | N/A                    | DWS Length (in)             | N/A  |
| N/A                         | Landing X Slope (%)   | N/A   | N/A                    | DWS Full Width?             | N/A  |
| N/A                         | Landing Curb? (Y/N)   | N/A   | N/A                    | DWS Offset (in)             | N/A  |
| N/A                         | Shared Landing?       | N/A   |                        |                             |      |
| N/A                         | Gutter Ponding?       | N/A   | N/A                    | Gutter Slope (%)            | N/A  |
| N/A                         | Gutter Lip Ht (in)    | N/A   | N/A                    | Gutter X Slope (%)          | N/A  |
| N/A                         | Painted X Walk1?      | No    | N/A                    | Painted X Walk2?            | N/A  |
|                             | X Walk 1 Direction    | To NW |                        | X Walk 2 Direction          | N/A  |
|                             | X Walk 1 Width (in)   | N/A   |                        | X Walk 2 Width (in)         | N/A  |
|                             | X Walk 1 Slope (%)    | 1.4   |                        | X Walk 2 Slope (%)          | N/A  |
|                             | X Walk 1 X Slope (%)  | 7.9   |                        | X Walk 2 X Slope (%)        | N/A  |
| N/A                         | Ramp inside XWalk1?   | N/A   | N/A                    | Ramp inside XWalk2?         | N/A  |
|                             | Road Slope (%)        | 7.9   |                        | Clear Space?                | N/A  |
|                             | Road X Slope (%)      | 1.4   | N/A                    | Clear Space to XWalk (in)   | N/A  |
| N/A                         | Any Obstructions?     | N/A   | N/A                    | Storm Grate/Utility Hazard? | N/A  |
|                             | Obstruction Type      |       |                        | Storm Grate/Utility Type    |      |
|                             |                       | N/A   |                        |                             | N/A  |
|                             |                       |       | Yes                    | Surface Condition? (G/P)    | Good |
|                             | **                    |       | No                     | Curb Slope (%)              | 9.0  |
|                             |                       |       |                        |                             |      |