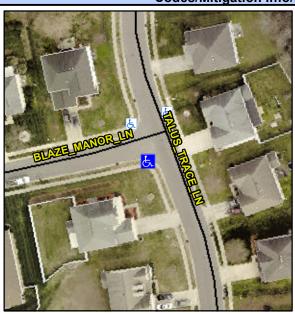

## Access Compliance Report Public Rights-of-Way (Curb Ramps)

Intersection ID: 45241 Main Street: TALUS\_TRACE\_LN Cross Street: TALUS\_TRACE\_LN Location: SW

ADA ID: BD0C48D7CB68 Ramp Type: PerpDiag Initial Pass/Fail: Fail Overall Compliance: No Severity Score: 13.75

## Field Measurements/Component Compliance

Street 1 Name
Stop Condition-Street 2
Street 2 Name
Stop Condition-Street 1

TALUS TRACE LN None BLAZE MANOR LN StopSign Possible Solutions:

Remove & Replace Curb Ramp With Two New Directional Ramps or Equivalent.