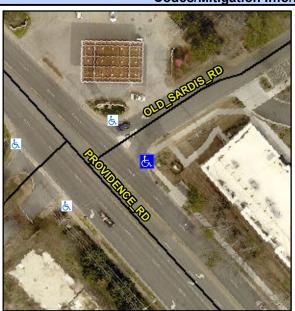

## **Access Compliance Report Public Rights-of-Way** (Curb Ramps)

N/A

Good

Intersection ID: 42698 Main Street: OLD SARDIS RD **Cross Street: PROVIDENCE RD** Location: Ε **Overall Compliance: No Severity Score:** 12.5 **ADA ID: BD0CF7AEB35C** Ramp Type: PerpDiag Initial Pass/Fail: Fail

## Field Measurements/Component Compliance

Street 1 Name Stop Condition-Street 2 Street 2 Name Stop Condition-Street 1

**OLD SARDIS RD** StopSign **PROVIDENCE RD** None Possible Solutions: Remove & Replace Curb Ramp With Two New Directional Ramps or Equivalent. Surveyor Notes: N/A PROW/ADA: Not Found, R304.2.2