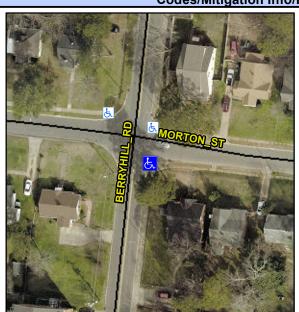

N/A

**Cross Street: MORTON ST** Intersection ID: 12274 Main Street: BERRYHILL RD Location: SE Initial Pass/Fail: Fail **Overall Compliance: No** ADA ID: BD1A789E2109 Ramp Type: Combination1 **Severity Score:** 47.5

94.0

26.0

N/A

Street 1 Name StopSign Stop Condition-Street 1 MORTON ST Street 2 Name N/A Stop Condition-Street 2 N/A Possible Solutions: Remove & Replace Entire Ramp. Surveyor Notes: LT RP < 5% PROW/ADA: Not Found, R304.5.1, R304.5.1, R304.5.3