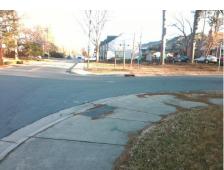

94.0

26.0

N/A

Street 1 Name StopSign Stop Condition-Street 1 MORTON ST Street 2 Name N/A Stop Condition-Street 2 N/A Possible Solutions: Remove & Replace Entire Ramp. Surveyor Notes: LT RP < 5% PROW/ADA: Not Found, R304.5.1, R304.5.1, R304.5.3