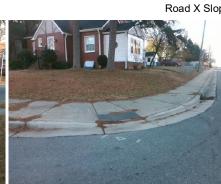

94.0

26.0

N/A

Street 1 Name StopSign Stop Condition-Street 1 MORTON ST Street 2 Name N/A Stop Condition-Street 2 N/A Possible Solutions: Remove & Replace Entire Ramp. Surveyor Notes: LT RP < 5% PROW/ADA: Not Found, R304.5.1, R304.5.1, R304.5.3

Total Cost:

|         |           | X Walk 1 Direction   | To N |     | X Walk 2 Direction          | N/A  |
|---------|-----------|----------------------|------|-----|-----------------------------|------|
|         |           | X Walk 1 Width (in)  | N/A  |     | X Walk 2 Width (in)         | N/A  |
|         |           | X Walk 1 Slope (%)   | 2.2  |     | X Walk 2 Slope (%)          | N/A  |
|         |           | X Walk 1 X Slope (%) | 1.1  |     | X Walk 2 X Slope (%)        | N/A  |
| 1800.00 | N/A       | Ramp inside XWalk1?  | N/A  | N/A | Ramp inside XWalk2?         | N/A  |
|         |           | Road Slope (%)       | N/A  |     | Clear Space?                | N/A  |
|         |           | Road X Slope (%)     | N/A  | N/A | Clear Space to XWalk (in)   | N/A  |
|         |           |                      |      | N/A | Any Obstruction?            | N/A  |
|         |           |                      |      |     | Obstruction Type            |      |
|         |           |                      |      |     |                             | N/A  |
|         |           | 1/4                  |      | N/A | Storm Grate/Utility Hazard? | N/A  |
|         | A Company | 71                   |      |     | Storm Grate/Utility Type    |      |
|         |           |                      |      |     |                             | N/A  |
|         | 1         | 3                    |      | Yes | Surface Condition? (G/P)    | Good |
|         |           |                      |      |     | Curb Slope (%)              | 14.7 |
|         |           |                      |      |     |                             |      |