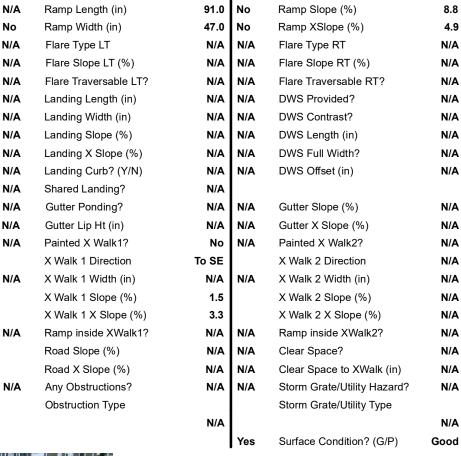

## Field Measurements/Component Compliance

Compliance Description

Data

Street 1 Name CHAPECLANE RD
Stop Condition-Street 2 StopSign
Street 2 Name N/A
Stop Condition-Street 1 N/A

| Possible Solutions:           | Compli | ance  | Description     |
|-------------------------------|--------|-------|-----------------|
| Remove & Replace Entire Ramp. | N/A    | Ramp  | Length (in)     |
| ·                             | No     | Ramp  | Width (in)      |
|                               | N/A    | Flare | Type LT         |
|                               | N/A    | Flare | Slope LT (%)    |
|                               | N/A    | Flare | Traversable LT  |
|                               | N/A    | Landi | ng Length (in)  |
| Surveyor Notes:               | N/A    | Landi | ng Width (in)   |
| N/A                           | N/A    | Landi | ng Slope (%)    |
|                               | N/A    | Landi | ng X Slope (%   |
|                               | N/A    | Landi | ng Curb? (Y/N   |
|                               | N/A    | Share | ed Landing?     |
| PROW/ADA:                     | N/A    | Gutte | er Ponding?     |
| R304.5.1, R304.2.2, R304.5.3  | N/A    | Gutte | er Lip Ht (in)  |
| , ,                           | N/A    | Paint | ed X Walk1?     |
|                               |        | X Wa  | lk 1 Direction  |
|                               | N/A    | X Wa  | lk 1 Width (in) |
|                               |        | X Wa  | lk 1 Slope (%)  |
|                               |        | X Wa  | lk 1 X Slope (% |
|                               | N/A    | Ram   | inside XWalk    |