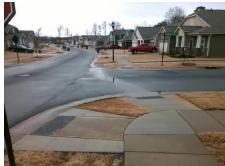

## Access Compliance Report Public Rights-of-Way (Curb Ramps)

Data

Intersection ID: 53775 Main Street: STRAWBERRY\_FIELDS\_LN Cross Street: CHAPECLANE\_RD Location: NW

ADA ID: BD1B251CBA25 Ramp Type: Perp Initial Pass/Fail: Fail Overall Compliance: No Severity Score: 22.5

## Field Measurements/Component Compliance

Compliance Description

Data

Street 1 Name CHAPECLANE RD
Stop Condition-Street 2 StopSign
Street 2 Name N/A
Stop Condition-Street 1 N/A

| Possible Solutions:           | Compli | ance  | Description     |
|-------------------------------|--------|-------|-----------------|
| Remove & Replace Entire Ramp. | N/A    | Ramp  | Length (in)     |
| ·                             | No     | Ramp  | Width (in)      |
|                               | N/A    | Flare | Type LT         |
|                               | N/A    | Flare | Slope LT (%)    |
|                               | N/A    | Flare | Traversable LT  |
|                               | N/A    | Landi | ng Length (in)  |
| Surveyor Notes:               | N/A    | Landi | ng Width (in)   |
| N/A                           | N/A    | Landi | ng Slope (%)    |
|                               | N/A    | Landi | ng X Slope (%   |
|                               | N/A    | Landi | ng Curb? (Y/N   |
|                               | N/A    | Share | ed Landing?     |
| PROW/ADA:                     | N/A    | Gutte | er Ponding?     |
| R304.5.1, R304.2.2, R304.5.3  | N/A    | Gutte | er Lip Ht (in)  |
| , ,                           | N/A    | Paint | ed X Walk1?     |
|                               |        | X Wa  | lk 1 Direction  |
|                               | N/A    | X Wa  | lk 1 Width (in) |
|                               |        | X Wa  | lk 1 Slope (%)  |
|                               |        | X Wa  | lk 1 X Slope (% |
|                               | N/A    | Ram   | inside XWalk    |