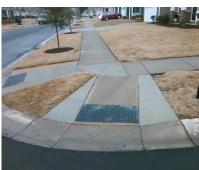

## Field Measurements/Component Compliance

Compliance Description

Data

Street 1 Name CHAPECLANE RD
Stop Condition-Street 2 StopSign
Street 2 Name N/A
Stop Condition-Street 1 N/A

| Possible Solutions:           | Compli | ance  | Description     |
|-------------------------------|--------|-------|-----------------|
| Remove & Replace Entire Ramp. | N/A    | Ramp  | Length (in)     |
| ·                             | No     | Ramp  | Width (in)      |
|                               | N/A    | Flare | Type LT         |
|                               | N/A    | Flare | Slope LT (%)    |
|                               | N/A    | Flare | Traversable LT  |
|                               | N/A    | Landi | ng Length (in)  |
| Surveyor Notes:               | N/A    | Landi | ng Width (in)   |
| N/A                           | N/A    | Landi | ng Slope (%)    |
|                               | N/A    | Landi | ng X Slope (%   |
|                               | N/A    | Landi | ng Curb? (Y/N   |
|                               | N/A    | Share | ed Landing?     |
| PROW/ADA:                     | N/A    | Gutte | er Ponding?     |
| R304.5.1, R304.2.2, R304.5.3  | N/A    | Gutte | er Lip Ht (in)  |
| , ,                           | N/A    | Paint | ed X Walk1?     |
|                               |        | X Wa  | lk 1 Direction  |
|                               | N/A    | X Wa  | lk 1 Width (in) |
|                               |        | X Wa  | lk 1 Slope (%)  |
|                               |        | X Wa  | lk 1 X Slope (% |
|                               | N/A    | Ram   | inside XWalk    |