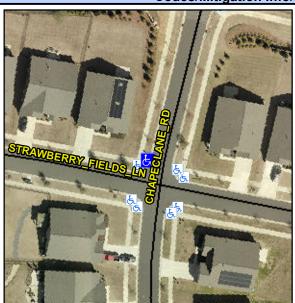

## Access Compliance Report Public Rights-of-Way (Curb Ramps)

Data

Intersection ID: 53775 Main Street: STRAWBERRY\_FIELDS\_LN Cross Street: CHAPECLANE\_RD Location: NW

ADA ID: BD1B251CBA25 Ramp Type: Perp Initial Pass/Fail: Fail Overall Compliance: No Severity Score: 22.5