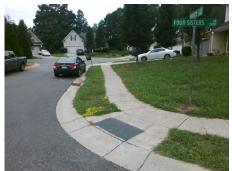

## Field Measurements/Component Compliance

Street 1 Name
SHOCCO LN
Stop Condition-Street 1
StopSign
Street 2 Name
FOUR SISTERS LN
Stop Condition-Street 2
None

Possible Solutions:

Remove & Replace Curb Ramp With Two New Directional Ramps or Equivalent.

N/
Surveyor Notes:

CURB LIP 0.5

N/
PROW/ADA:
Not Found, R304.5.1

Total Cost: \$ 3200.00

| Field Measurements/Component Compliance |                       |      |      |                             |      |
|-----------------------------------------|-----------------------|------|------|-----------------------------|------|
| Compliance Description                  |                       | Data | Comp | liance Description          | Data |
| N/A                                     | Ramp Length (in)      | 45.0 | Yes  | BlendTrans Slope (%)        | 4.9  |
| No                                      | Ramp Width (in)       | 38.0 | Yes  | BlendTrans XSlope (%)       | 1.3  |
| N/A                                     | Flare Type LT         | N/A  | N/A  | Flare Type RT               | N/A  |
| N/A                                     | Flare Slope LT (%)    | N/A  | N/A  | Flare Slope RT (%)          | N/A  |
| N/A                                     | Flare Traversable LT? | N/A  | N/A  | Flare Traversable RT?       | N/A  |
| N/A                                     | Landing Length (in)   | N/A  | N/A  | DWS Provided?               | N/A  |
| N/A                                     | Landing Width (in)    | N/A  | N/A  | DWS Contrast?               | N/A  |
| N/A                                     | Landing Slope (%)     | N/A  | N/A  | DWS Length (in)             | N/A  |
| N/A                                     | Landing X Slope (%)   | N/A  | N/A  | DWS Full Width?             | N/A  |
| N/A                                     | Landing Curb? (Y/N)   | N/A  | N/A  | DWS Offset (in)             | N/A  |
| N/A                                     | Shared Landing?       | N/A  |      |                             |      |
| N/A                                     | Gutter Ponding?       | N/A  | N/A  | Gutter Slope (%)            | N/A  |
| N/A                                     | Gutter Lip Ht (in)    | N/A  | N/A  | Gutter X Slope (%)          | N/A  |
| N/A                                     | Painted X Walk1?      | No   | N/A  | Painted X Walk2?            | No   |
|                                         | X Walk 1 Direction    | To S |      | X Walk 2 Direction          | ТоЕ  |
|                                         | X Walk 1 Width (in)   | N/A  |      | X Walk 2 Width (in)         | N/A  |
|                                         | X Walk 1 Slope (%)    | 1.5  |      | X Walk 2 Slope (%)          | 1.3  |
|                                         | X Walk 1 X Slope (%)  | 3.9  |      | X Walk 2 X Slope (%)        | 0.4  |
| N/A                                     | Ramp inside XWalk1?   | N/A  | N/A  | Ramp inside XWalk2?         | N/A  |
|                                         | Road Slope (%)        | 2.0  |      | Clear Space?                | N/A  |
|                                         | Road X Slope (%)      | 2.2  | N/A  | Clear Space to XWalk (in)   | N/A  |
| N/A                                     | Any Obstructions?     | N/A  | N/A  | Storm Grate/Utility Hazard? | N/A  |
|                                         | Obstruction Type      |      |      | Storm Grate/Utility Type    |      |
|                                         |                       | N/A  |      |                             | N/A  |
|                                         |                       |      | Yes  | Surface Condition? (G/P)    | Good |
|                                         |                       |      | No   | Curb Slope (%)              | 11.6 |
| No.                                     |                       |      |      |                             |      |