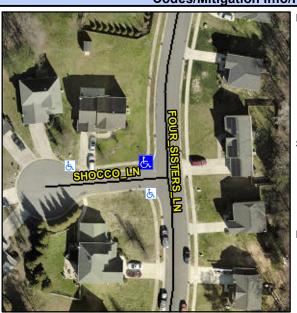

## Access Compliance Report Public Rights-of-Way (Curb Ramps)

Intersection ID: 45139 Main Street: SHOCCO\_LN Cross Street: FOUR\_SISTERS\_LN Location: NW

ADA ID: BD1F5687B1D3 Ramp Type: BlendTrans1 Initial Pass/Fail: Fail Overall Compliance: No Severity Score: 8.75

## Field Measurements/Component Compliance

Street 1 Name
SHOCCO LN
Stop Condition-Street 1
StopSign
Street 2 Name
FOUR SISTERS LN
Stop Condition-Street 2
None

Possible Solutions:

Remove & Replace Curb Ramp With Two New Directional Ramps or Equivalent.