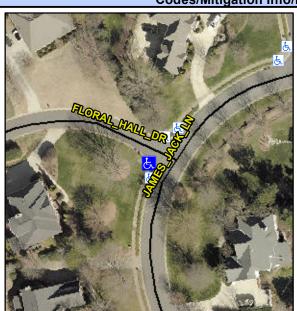

## Access Compliance Report Public Rights-of-Way (Curb Ramps)

Intersection ID: 27626 Main Street: FLORAL\_HALL\_DR Cross Street: JAMES\_JACK\_LN Location: W

ADA ID: BD207F9191AA Ramp Type: Perp Initial Pass/Fail: Fail Overall Compliance: No Severity Score: 8.75

## Field Measurements/Component Compliance

Street 1 Name FLORAL HALL DR
Stop Condition-Street 2 StopSign
Street 2 Name N/A
Stop Condition-Street 1 N/A

Possible Solutions:

Remove & Replace Entire Ramp.

Surveyor Notes: