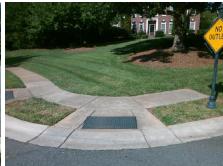

## Field Measurements/Component Compliance

Street 1 Name FLORAL HALL DR
Stop Condition-Street 2 StopSign
Street 2 Name N/A
Stop Condition-Street 1 N/A

Possible Solutions:

Remove & Replace Entire Ramp.

Surveyor Notes:

N/A

PROW/ADA:

Not Found, R304.5.1

Not Found, R304.5.1

Total Cost: \$ 1850.00

| Field Measurements/Component Compliance |                       |       |      |                             |      |
|-----------------------------------------|-----------------------|-------|------|-----------------------------|------|
| Comp                                    | liance Description    | Data  | Comp | liance Description          | Data |
| N/A                                     | Ramp Length (in)      | 47.0  | Yes  | Ramp Slope (%)              | 5.1  |
| No                                      | Ramp Width (in)       | 38.0  | Yes  | Ramp XSlope (%)             | 0.1  |
| N/A                                     | Flare Type LT         | N/A   | N/A  | Flare Type RT               | N/A  |
| N/A                                     | Flare Slope LT (%)    | N/A   | N/A  | Flare Slope RT (%)          | N/A  |
| N/A                                     | Flare Traversable LT? | N/A   | N/A  | Flare Traversable RT?       | N/A  |
| N/A                                     | Landing Length (in)   | N/A   | N/A  | DWS Provided?               | N/A  |
| N/A                                     | Landing Width (in)    | N/A   | N/A  | DWS Contrast?               | N/A  |
| N/A                                     | Landing Slope (%)     | N/A   | N/A  | DWS Length (in)             | N/A  |
| N/A                                     | Landing X Slope (%)   | N/A   | N/A  | DWS Full Width?             | N/A  |
| N/A                                     | Landing Curb? (Y/N)   | N/A   | N/A  | DWS Offset (in)             | N/A  |
| N/A                                     | Shared Landing?       | N/A   |      |                             |      |
| N/A                                     | Gutter Ponding?       | N/A   | N/A  | Gutter Slope (%)            | N/A  |
| N/A                                     | Gutter Lip Ht (in)    | N/A   | N/A  | Gutter X Slope (%)          | N/A  |
| N/A                                     | Painted X Walk1?      | No    | N/A  | Painted X Walk2?            | N/A  |
|                                         | X Walk 1 Direction    | To NE |      | X Walk 2 Direction          | N/A  |
| N/A                                     | X Walk 1 Width (in)   | N/A   | N/A  | X Walk 2 Width (in)         | N/A  |
|                                         | X Walk 1 Slope (%)    | 0.5   |      | X Walk 2 Slope (%)          | N/A  |
|                                         | X Walk 1 X Slope (%)  | 1.2   |      | X Walk 2 X Slope (%)        | N/A  |
| N/A                                     | Ramp inside XWalk1?   | N/A   | N/A  | Ramp inside XWalk2?         | N/A  |
|                                         | Road Slope (%)        | N/A   | N/A  | Clear Space?                | N/A  |
|                                         | Road X Slope (%)      | N/A   | N/A  | Clear Space to XWalk (in)   | N/A  |
| N/A                                     | Any Obstructions?     | N/A   | N/A  | Storm Grate/Utility Hazard? | N/A  |
|                                         | Obstruction Type      |       |      | Storm Grate/Utility Type    |      |
|                                         |                       | N/A   |      |                             | N/A  |
|                                         |                       |       | Yes  | Surface Condition? (G/P)    | Good |
|                                         |                       |       |      |                             |      |