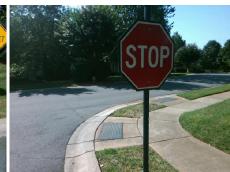

## Field Measurements/Component Compliance

Street 1 Name FLORAL HALL DR
Stop Condition-Street 2 StopSign
Street 2 Name N/A
Stop Condition-Street 1 N/A

Possible Solutions:

Remove & Replace Entire Ramp.

Surveyor Notes:

N/A

PROW/ADA:

Not Found, R304.5.1

Not Found, R304.5.1

Total Cost: \$ 1850.00

| Field Measurements/Component Compliance |                       |       |      |                             |      |
|-----------------------------------------|-----------------------|-------|------|-----------------------------|------|
| Comp                                    | liance Description    | Data  | Comp | liance Description          | Data |
| N/A                                     | Ramp Length (in)      | 47.0  | Yes  | Ramp Slope (%)              | 5.1  |
| No                                      | Ramp Width (in)       | 38.0  | Yes  | Ramp XSlope (%)             | 0.1  |
| N/A                                     | Flare Type LT         | N/A   | N/A  | Flare Type RT               | N/A  |
| N/A                                     | Flare Slope LT (%)    | N/A   | N/A  | Flare Slope RT (%)          | N/A  |
| N/A                                     | Flare Traversable LT? | N/A   | N/A  | Flare Traversable RT?       | N/A  |
| N/A                                     | Landing Length (in)   | N/A   | N/A  | DWS Provided?               | N/A  |
| N/A                                     | Landing Width (in)    | N/A   | N/A  | DWS Contrast?               | N/A  |
| N/A                                     | Landing Slope (%)     | N/A   | N/A  | DWS Length (in)             | N/A  |
| N/A                                     | Landing X Slope (%)   | N/A   | N/A  | DWS Full Width?             | N/A  |
| N/A                                     | Landing Curb? (Y/N)   | N/A   | N/A  | DWS Offset (in)             | N/A  |
| N/A                                     | Shared Landing?       | N/A   |      |                             |      |
| N/A                                     | Gutter Ponding?       | N/A   | N/A  | Gutter Slope (%)            | N/A  |
| N/A                                     | Gutter Lip Ht (in)    | N/A   | N/A  | Gutter X Slope (%)          | N/A  |
| N/A                                     | Painted X Walk1?      | No    | N/A  | Painted X Walk2?            | N/A  |
|                                         | X Walk 1 Direction    | To NE |      | X Walk 2 Direction          | N/A  |
| N/A                                     | X Walk 1 Width (in)   | N/A   | N/A  | X Walk 2 Width (in)         | N/A  |
|                                         | X Walk 1 Slope (%)    | 0.5   |      | X Walk 2 Slope (%)          | N/A  |
|                                         | X Walk 1 X Slope (%)  | 1.2   |      | X Walk 2 X Slope (%)        | N/A  |
| N/A                                     | Ramp inside XWalk1?   | N/A   | N/A  | Ramp inside XWalk2?         | N/A  |
|                                         | Road Slope (%)        | N/A   | N/A  | Clear Space?                | N/A  |
|                                         | Road X Slope (%)      | N/A   | N/A  | Clear Space to XWalk (in)   | N/A  |
| N/A                                     | Any Obstructions?     | N/A   | N/A  | Storm Grate/Utility Hazard? | N/A  |
|                                         | Obstruction Type      |       |      | Storm Grate/Utility Type    |      |
|                                         |                       | N/A   |      |                             | N/A  |
|                                         |                       |       | Yes  | Surface Condition? (G/P)    | Good |
|                                         |                       |       |      |                             |      |