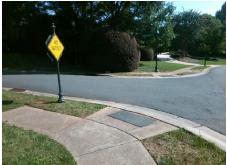

## Field Measurements/Component Compliance

Street 1 Name FLORAL HALL DR
Stop Condition-Street 2 StopSign
Street 2 Name N/A
Stop Condition-Street 1 N/A

Possible Solutions:

Remove & Replace Entire Ramp.

Surveyor Notes:

N/A

PROW/ADA:

Not Found, R304.5.1

Not Found, R304.5.1

Total Cost: \$ 1850.00

| Field Measurements/Component Compliance |                       |       |      |                             |      |
|-----------------------------------------|-----------------------|-------|------|-----------------------------|------|
| Comp                                    | liance Description    | Data  | Comp | liance Description          | Data |
| N/A                                     | Ramp Length (in)      | 47.0  | Yes  | Ramp Slope (%)              | 5.1  |
| No                                      | Ramp Width (in)       | 38.0  | Yes  | Ramp XSlope (%)             | 0.1  |
| N/A                                     | Flare Type LT         | N/A   | N/A  | Flare Type RT               | N/A  |
| N/A                                     | Flare Slope LT (%)    | N/A   | N/A  | Flare Slope RT (%)          | N/A  |
| N/A                                     | Flare Traversable LT? | N/A   | N/A  | Flare Traversable RT?       | N/A  |
| N/A                                     | Landing Length (in)   | N/A   | N/A  | DWS Provided?               | N/A  |
| N/A                                     | Landing Width (in)    | N/A   | N/A  | DWS Contrast?               | N/A  |
| N/A                                     | Landing Slope (%)     | N/A   | N/A  | DWS Length (in)             | N/A  |
| N/A                                     | Landing X Slope (%)   | N/A   | N/A  | DWS Full Width?             | N/A  |
| N/A                                     | Landing Curb? (Y/N)   | N/A   | N/A  | DWS Offset (in)             | N/A  |
| N/A                                     | Shared Landing?       | N/A   |      |                             |      |
| N/A                                     | Gutter Ponding?       | N/A   | N/A  | Gutter Slope (%)            | N/A  |
| N/A                                     | Gutter Lip Ht (in)    | N/A   | N/A  | Gutter X Slope (%)          | N/A  |
| N/A                                     | Painted X Walk1?      | No    | N/A  | Painted X Walk2?            | N/A  |
|                                         | X Walk 1 Direction    | To NE |      | X Walk 2 Direction          | N/A  |
| N/A                                     | X Walk 1 Width (in)   | N/A   | N/A  | X Walk 2 Width (in)         | N/A  |
|                                         | X Walk 1 Slope (%)    | 0.5   |      | X Walk 2 Slope (%)          | N/A  |
|                                         | X Walk 1 X Slope (%)  | 1.2   |      | X Walk 2 X Slope (%)        | N/A  |
| N/A                                     | Ramp inside XWalk1?   | N/A   | N/A  | Ramp inside XWalk2?         | N/A  |
|                                         | Road Slope (%)        | N/A   | N/A  | Clear Space?                | N/A  |
|                                         | Road X Slope (%)      | N/A   | N/A  | Clear Space to XWalk (in)   | N/A  |
| N/A                                     | Any Obstructions?     | N/A   | N/A  | Storm Grate/Utility Hazard? | N/A  |
|                                         | Obstruction Type      |       |      | Storm Grate/Utility Type    |      |
|                                         |                       | N/A   |      |                             | N/A  |
|                                         |                       |       | Yes  | Surface Condition? (G/P)    | Good |
|                                         |                       |       |      |                             |      |