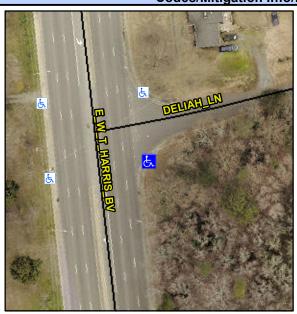

## Access Compliance Report Public Rights-of-Way (Curb Ramps)

Intersection ID: 10837 Main Street: DELIAH\_LN Cross Street: E\_W\_T\_HARRIS\_BV Location: SE

ADA ID: BD2309C49A9D Ramp Type: PerpDiag Initial Pass/Fail: Fail Overall Compliance: No Severity Score: 21.25

## Field Measurements/Component Compliance

Street 1 Name
Stop Condition-Street 2
Street 2 Name
Stop Condition-Street 1

DELIAH LN StopSign E W T HARRIS BV None Possible Solutions:

Remove & Replace Curb Ramp With Two New Directional Ramps or Equivalent.