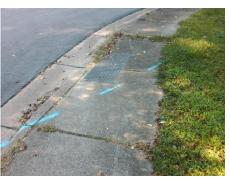

Surveyor Notes:

N/A

PROW/ADA:

Not Found, R304.5.1, R304.2.2

Total Cost: \$ 3200.00

Compliance Description Data Compliance Description Data No N/A Ramp Length (in) 60.0 Ramp Slope (%) 8.6 Yes Ramp XSlope (%) No Ramp Width (in) 45.0 8.0 N/A N/A Flare Type LT N/A Flare Type RT N/A N/A Flare Slope LT (%) N/A Flare Slope RT (%) N/A N/A N/A Flare Traversable LT? N/A N/A Flare Traversable RT? N/A N/A N/A N/A DWS Provided? N/A Landing Length (in) N/A Landing Width (in) N/A N/A **DWS Contrast?** N/A N/A N/A Landing Slope (%) N/A DWS Length (in) N/A N/A Landing X Slope (%) N/A N/A DWS Full Width? N/A N/A Landing Curb? (Y/N) N/A N/A DWS Offset (in) N/A N/A N/A Shared Landing? N/A **Gutter Ponding?** N/A N/A Gutter Slope (%) N/A N/A Gutter Lip Ht (in) N/A N/A Gutter X Slope (%) N/A N/A Painted X Walk1? No N/A Painted X Walk2? No X Walk 1 Direction To N X Walk 2 Direction To W N/A N/A X Walk 1 Width (in) X Walk 2 Width (in) N/A X Walk 1 Slope (%) X Walk 2 Slope (%) 1.9 0.2 X Walk 2 X Slope (%) X Walk 1 X Slope (%) 3.0 8.0 N/A N/A N/A Ramp inside XWalk2? N/A Ramp inside XWalk1? Road Slope (%) 1.4 N/A Clear Space? N/A N/A Road X Slope (%) 3.6 Clear Space to XWalk (in) N/A N/A N/A Any Obstructions? N/A Storm Grate/Utility Hazard? N/A **Obstruction Type** Storm Grate/Utility Type N/A N/A Yes Surface Condition? (G/P) Good