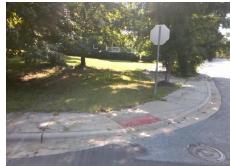

| Field Measurements/Component Compliance |                      |       |      |                             |      |  |  |
|-----------------------------------------|----------------------|-------|------|-----------------------------|------|--|--|
| Compliance Description                  |                      | Data  | Comp | liance Description          | Data |  |  |
| N/A                                     | Ramp Length LT (in)  | 55.0  | N/A  | Ramp Length RT (in)         | 58.0 |  |  |
| No                                      | Ramp Width LT (in)   | 37.0  | No   | Ramp Width RT (in)          | 36.0 |  |  |
| Yes                                     | Ramp Slope LT (%)    | 7.3   | No   | Ramp Slope RT (%)           | 8.4  |  |  |
| Yes                                     | Ramp XSlope LT (%)   | 1.4   | Yes  | Ramp XSlope RT (%)          | 0.1  |  |  |
| N/A                                     | Landing Length (in)  | N/A   | N/A  | DWS Provided?               | N/A  |  |  |
| N/A                                     | Landing Width (in)   | N/A   | N/A  | DWS Contrast?               | N/A  |  |  |
| N/A                                     | Landing Slope (%)    | N/A   | N/A  | DWS Length (in)             | N/A  |  |  |
| N/A                                     | Landing X Slope (%)  | N/A   | N/A  | DWS Full Width?             | N/A  |  |  |
| N/A                                     | Landing Curb? (Y/N)  | N/A   | N/A  | DWS Offset (in)             | N/A  |  |  |
| N/A                                     | Shared Landing?      | N/A   |      |                             |      |  |  |
| N/A                                     | Gutter Ponding?      | N/A   | N/A  | Gutter Slope (%)            | N/A  |  |  |
| N/A                                     | Gutter Lip Ht (in)   | N/A   | N/A  | Gutter X Slope (%)          | N/A  |  |  |
| N/A                                     | Painted X Walk1?     | No    | N/A  | Painted X Walk2?            | N/A  |  |  |
|                                         | X Walk 1 Direction   | To SW |      | X Walk 2 Direction          | N/A  |  |  |
| N/A                                     | X Walk 1 Width (in)  | N/A   | N/A  | X Walk 2 Width (in)         | N/A  |  |  |
|                                         | X Walk 1 Slope (%)   | 1.2   |      | X Walk 2 Slope (%)          | N/A  |  |  |
|                                         | X Walk 1 X Slope (%) | 0.1   |      | X Walk 2 X Slope (%)        | N/A  |  |  |
| N/A                                     | Ramp inside XWalk1?  | N/A   | N/A  | Ramp inside XWalk2?         | N/A  |  |  |
|                                         | Road Slope (%)       | N/A   | N/A  | Clear Space?                | N/A  |  |  |
|                                         | Road X Slope (%)     | N/A   | N/A  | Clear Space to XWalk (in)   | N/A  |  |  |
| N/A                                     | Any Obstructions?    | N/A   | N/A  | Storm Grate/Utility Hazard? | N/A  |  |  |
|                                         | Obstruction Type     |       |      | Storm Grate/Utility Type    |      |  |  |
|                                         |                      | N/A   |      |                             | N/A  |  |  |
|                                         |                      |       | Yes  | Surface Condition? (G/P)    | Good |  |  |
|                                         |                      |       | N/A  | Curb Slope (%)              | 16.1 |  |  |
|                                         |                      |       |      |                             |      |  |  |