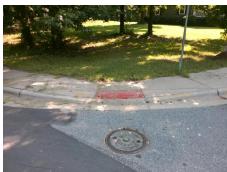

| Field Measurements/Component Compliance |                      |       |      |                             |      |  |  |
|-----------------------------------------|----------------------|-------|------|-----------------------------|------|--|--|
| Compliance Description                  |                      | Data  | Comp | liance Description          | Data |  |  |
| N/A                                     | Ramp Length LT (in)  | 55.0  | N/A  | Ramp Length RT (in)         | 58.0 |  |  |
| No                                      | Ramp Width LT (in)   | 37.0  | No   | Ramp Width RT (in)          | 36.0 |  |  |
| Yes                                     | Ramp Slope LT (%)    | 7.3   | No   | Ramp Slope RT (%)           | 8.4  |  |  |
| Yes                                     | Ramp XSlope LT (%)   | 1.4   | Yes  | Ramp XSlope RT (%)          | 0.1  |  |  |
| N/A                                     | Landing Length (in)  | N/A   | N/A  | DWS Provided?               | N/A  |  |  |
| N/A                                     | Landing Width (in)   | N/A   | N/A  | DWS Contrast?               | N/A  |  |  |
| N/A                                     | Landing Slope (%)    | N/A   | N/A  | DWS Length (in)             | N/A  |  |  |
| N/A                                     | Landing X Slope (%)  | N/A   | N/A  | DWS Full Width?             | N/A  |  |  |
| N/A                                     | Landing Curb? (Y/N)  | N/A   | N/A  | DWS Offset (in)             | N/A  |  |  |
| N/A                                     | Shared Landing?      | N/A   |      |                             |      |  |  |
| N/A                                     | Gutter Ponding?      | N/A   | N/A  | Gutter Slope (%)            | N/A  |  |  |
| N/A                                     | Gutter Lip Ht (in)   | N/A   | N/A  | Gutter X Slope (%)          | N/A  |  |  |
| N/A                                     | Painted X Walk1?     | No    | N/A  | Painted X Walk2?            | N/A  |  |  |
|                                         | X Walk 1 Direction   | To SW |      | X Walk 2 Direction          | N/A  |  |  |
| N/A                                     | X Walk 1 Width (in)  | N/A   | N/A  | X Walk 2 Width (in)         | N/A  |  |  |
|                                         | X Walk 1 Slope (%)   | 1.2   |      | X Walk 2 Slope (%)          | N/A  |  |  |
|                                         | X Walk 1 X Slope (%) | 0.1   |      | X Walk 2 X Slope (%)        | N/A  |  |  |
| N/A                                     | Ramp inside XWalk1?  | N/A   | N/A  | Ramp inside XWalk2?         | N/A  |  |  |
|                                         | Road Slope (%)       | N/A   | N/A  | Clear Space?                | N/A  |  |  |
|                                         | Road X Slope (%)     | N/A   | N/A  | Clear Space to XWalk (in)   | N/A  |  |  |
| N/A                                     | Any Obstructions?    | N/A   | N/A  | Storm Grate/Utility Hazard? | N/A  |  |  |
|                                         | Obstruction Type     |       |      | Storm Grate/Utility Type    |      |  |  |
|                                         |                      | N/A   |      |                             | N/A  |  |  |
|                                         |                      |       | Yes  | Surface Condition? (G/P)    | Good |  |  |
|                                         |                      |       | N/A  | Curb Slope (%)              | 16.1 |  |  |
|                                         |                      |       |      |                             |      |  |  |