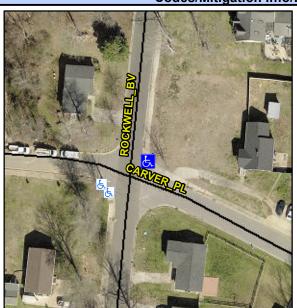

## **Access Compliance Report Public Rights-of-Way** (Curb Ramps)

Intersection ID: 5408 Main Street: CARVER\_PL Cross Street: ROCKWELL\_BV Location: Overall Compliance: No Severity Score: 21.25 ADA ID: BD2A170ED88C Ramp Type: Para Initial Pass/Fail: Fail

Codes/Mitigation Info/Possible Solution

| Street 1 Name           | ROCKWELL BV |
|-------------------------|-------------|
| Stop Condition-Street 1 | None        |
| Street 2 Name           | N/A         |
| Stop Condition-Street 2 | N/A         |