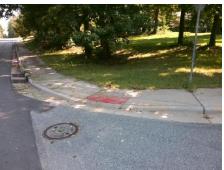

| Field Measurements/Component Compliance |                      |       |      |                             |      |  |  |
|-----------------------------------------|----------------------|-------|------|-----------------------------|------|--|--|
| Compliance Description                  |                      | Data  | Comp | liance Description          | Data |  |  |
| N/A                                     | Ramp Length LT (in)  | 55.0  | N/A  | Ramp Length RT (in)         | 58.0 |  |  |
| No                                      | Ramp Width LT (in)   | 37.0  | No   | Ramp Width RT (in)          | 36.0 |  |  |
| Yes                                     | Ramp Slope LT (%)    | 7.3   | No   | Ramp Slope RT (%)           | 8.4  |  |  |
| Yes                                     | Ramp XSlope LT (%)   | 1.4   | Yes  | Ramp XSlope RT (%)          | 0.1  |  |  |
| N/A                                     | Landing Length (in)  | N/A   | N/A  | DWS Provided?               | N/A  |  |  |
| N/A                                     | Landing Width (in)   | N/A   | N/A  | DWS Contrast?               | N/A  |  |  |
| N/A                                     | Landing Slope (%)    | N/A   | N/A  | DWS Length (in)             | N/A  |  |  |
| N/A                                     | Landing X Slope (%)  | N/A   | N/A  | DWS Full Width?             | N/A  |  |  |
| N/A                                     | Landing Curb? (Y/N)  | N/A   | N/A  | DWS Offset (in)             | N/A  |  |  |
| N/A                                     | Shared Landing?      | N/A   |      |                             |      |  |  |
| N/A                                     | Gutter Ponding?      | N/A   | N/A  | Gutter Slope (%)            | N/A  |  |  |
| N/A                                     | Gutter Lip Ht (in)   | N/A   | N/A  | Gutter X Slope (%)          | N/A  |  |  |
| N/A                                     | Painted X Walk1?     | No    | N/A  | Painted X Walk2?            | N/A  |  |  |
|                                         | X Walk 1 Direction   | To SW |      | X Walk 2 Direction          | N/A  |  |  |
| N/A                                     | X Walk 1 Width (in)  | N/A   | N/A  | X Walk 2 Width (in)         | N/A  |  |  |
|                                         | X Walk 1 Slope (%)   | 1.2   |      | X Walk 2 Slope (%)          | N/A  |  |  |
|                                         | X Walk 1 X Slope (%) | 0.1   |      | X Walk 2 X Slope (%)        | N/A  |  |  |
| N/A                                     | Ramp inside XWalk1?  | N/A   | N/A  | Ramp inside XWalk2?         | N/A  |  |  |
|                                         | Road Slope (%)       | N/A   | N/A  | Clear Space?                | N/A  |  |  |
|                                         | Road X Slope (%)     | N/A   | N/A  | Clear Space to XWalk (in)   | N/A  |  |  |
| N/A                                     | Any Obstructions?    | N/A   | N/A  | Storm Grate/Utility Hazard? | N/A  |  |  |
|                                         | Obstruction Type     |       |      | Storm Grate/Utility Type    |      |  |  |
|                                         |                      | N/A   |      |                             | N/A  |  |  |
|                                         |                      |       | Yes  | Surface Condition? (G/P)    | Good |  |  |
|                                         |                      |       | N/A  | Curb Slope (%)              | 16.1 |  |  |
|                                         |                      |       |      |                             |      |  |  |