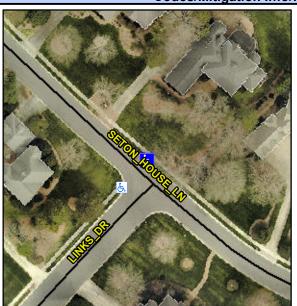

## **Access Compliance Report Public Rights-of-Way** (Curb Ramps)

Data

10.2

0.1

N/A

Good

Intersection ID: 27020 Main Street: LINKS DR **Cross Street: SETON HOUSE LN** Location:

**Overall Compliance: No** ADA ID: BD2D640BA797 Ramp Type: Perp Initial Pass/Fail: Fail Severity Score: 21.25

N/A

N/A

To SW

**SETON HOUSE LN** Street 1 Name Stop Condition-Street 2 None N/A Street 2 Name Stop Condition-Street 1 N/A Possible Solutions: Compliance Description N/A Remove & Replace Entire Ramp. No N/A Surveyor Notes: N/A PROW/ADA: Not Found, R304.5.1, R304.2.2