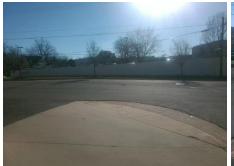

## Access Compliance Report Public Rights-of-Way (Curb Ramps)

Intersection ID: 14252 Main Street: BAXTER\_ST Cross Street: CECIL\_ST Location: NE

ADA ID: BD2EBF4C2FDF Ramp Type: PerpDiag Initial Pass/Fail: Fail Overall Compliance: No Severity Score: 13.75

## Field Measurements/Component Compliance

Street 1 Name CECIL ST
Stop Condition-Street 2 StopSign
Street 2 Name BAXTER ST
Stop Condition-Street 1 None

Possible Solutions:

Remove & Replace Curb Ramp With Two New Directional Ramps or Equivalent.