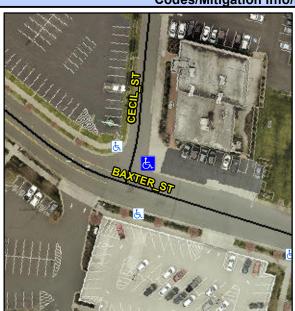

## Access Compliance Report Public Rights-of-Way (Curb Ramps)

Intersection ID: 14252 Main Street: BAXTER\_ST Cross Street: CECIL\_ST Location: NE

ADA ID: BD2EBF4C2FDF Ramp Type: PerpDiag Initial Pass/Fail: Fail Overall Compliance: No Severity Score: 13.75

## Field Measurements/Component Compliance

Street 1 Name CECIL ST
Stop Condition-Street 2 StopSign
Street 2 Name BAXTER ST
Stop Condition-Street 1 None

Possible Solutions:

Remove & Replace Curb Ramp With Two New Directional Ramps or Equivalent.