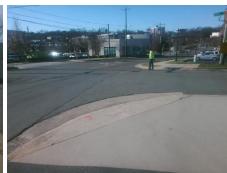

## Access Compliance Report Public Rights-of-Way (Curb Ramps)

Intersection ID: 14252 Main Street: BAXTER\_ST Cross Street: CECIL\_ST Location: NE

ADA ID: BD2EBF4C2FDF Ramp Type: PerpDiag Initial Pass/Fail: Fail Overall Compliance: No Severity Score: 13.75

## Field Measurements/Component Compliance

Street 1 Name CECIL ST
Stop Condition-Street 2 StopSign
Street 2 Name BAXTER ST
Stop Condition-Street 1 None

Possible Solutions:

Remove & Replace Curb Ramp With Two New Directional Ramps or Equivalent.