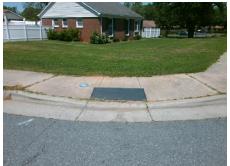

## Field Measurements/Component Compliance

Street 1 Name TRINITY RD
Stop Condition-Street 2 StopSign
Street 2 Name N/A
Stop Condition-Street 1 N/A

Possible Solutions:

Remove & Replace Entire Ramp.

Surveyor Notes:
N/A

PROW/ADA:
R304.5.1, R304.2.2

Total Cost: \$ 1850.00

| Compliance Description |                       | Data | Compliance Description |                             | Data |
|------------------------|-----------------------|------|------------------------|-----------------------------|------|
| N/A                    | Ramp Length (in)      | 59.5 | No                     | Ramp Slope (%)              | 8.5  |
| No                     | Ramp Width (in)       | 37.0 | Yes                    | Ramp XSlope (%)             | 0.9  |
| N/A                    | Flare Type LT         | N/A  | N/A                    | Flare Type RT               | N/A  |
| N/A                    | Flare Slope LT (%)    | N/A  | N/A                    | Flare Slope RT (%)          | N/A  |
| N/A                    | Flare Traversable LT? | N/A  | N/A                    | Flare Traversable RT?       | N/A  |
| N/A                    | Landing Length (in)   | N/A  | N/A                    | DWS Provided?               | N/A  |
| N/A                    | Landing Width (in)    | N/A  | N/A                    | DWS Contrast?               | N/A  |
| N/A                    | Landing Slope (%)     | N/A  | N/A                    | DWS Length (in)             | N/A  |
| N/A                    | Landing X Slope (%)   | N/A  | N/A                    | DWS Full Width?             | N/A  |
| N/A                    | Landing Curb? (Y/N)   | N/A  | N/A                    | DWS Offset (in)             | N/A  |
| N/A                    | Shared Landing?       | N/A  |                        |                             |      |
| N/A                    | Gutter Ponding?       | N/A  | N/A                    | Gutter Slope (%)            | N/A  |
| N/A                    | Gutter Lip Ht (in)    | 1.5  | N/A                    | Gutter X Slope (%)          | N/A  |
| N/A                    | Painted X Walk1?      | No   | N/A                    | Painted X Walk2?            | N/A  |
|                        | X Walk 1 Direction    | To S |                        | X Walk 2 Direction          | N/A  |
| N/A                    | X Walk 1 Width (in)   | N/A  | N/A                    | X Walk 2 Width (in)         | N/A  |
|                        | X Walk 1 Slope (%)    | 1.0  |                        | X Walk 2 Slope (%)          | N/A  |
|                        | X Walk 1 X Slope (%)  | 0.6  |                        | X Walk 2 X Slope (%)        | N/A  |
| N/A                    | Ramp inside XWalk1?   | N/A  | N/A                    | Ramp inside XWalk2?         | N/A  |
|                        | Road Slope (%)        | N/A  | N/A                    | Clear Space?                | N/A  |
|                        | Road X Slope (%)      | N/A  | N/A                    | Clear Space to XWalk (in)   | N/A  |
| N/A                    | Any Obstructions?     | N/A  | N/A                    | Storm Grate/Utility Hazard? | N/A  |
|                        | Obstruction Type      |      |                        | Storm Grate/Utility Type    |      |
|                        |                       | N/A  |                        |                             | N/A  |
|                        |                       |      | Yes                    | Surface Condition? (G/P)    | Good |