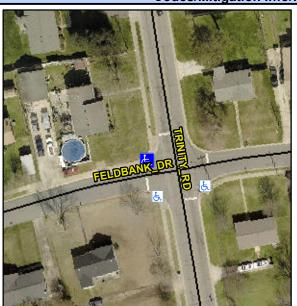

## Access Compliance Report Public Rights-of-Way (Curb Ramps)

Intersection ID: 4523 Main Street: FELDBANK\_DR Cross Street: TRINITY\_RD Location: NW

ADA ID: BD4434654BFD Ramp Type: Perp Initial Pass/Fail: Fail Overall Compliance: No Severity Score: 21.25