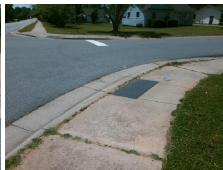

## Field Measurements/Component Compliance

Street 1 Name TRINITY RD
Stop Condition-Street 2 StopSign
Street 2 Name N/A
Stop Condition-Street 1 N/A

Possible Solutions:

Remove & Replace Entire Ramp.

Surveyor Notes:
N/A

PROW/ADA:
R304.5.1, R304.2.2

Total Cost: \$ 1850.00

| Compliance Description |                       | Data | Compliance Description |                             | Data |
|------------------------|-----------------------|------|------------------------|-----------------------------|------|
| N/A                    | Ramp Length (in)      | 59.5 | No                     | Ramp Slope (%)              | 8.5  |
| No                     | Ramp Width (in)       | 37.0 | Yes                    | Ramp XSlope (%)             | 0.9  |
| N/A                    | Flare Type LT         | N/A  | N/A                    | Flare Type RT               | N/A  |
| N/A                    | Flare Slope LT (%)    | N/A  | N/A                    | Flare Slope RT (%)          | N/A  |
| N/A                    | Flare Traversable LT? | N/A  | N/A                    | Flare Traversable RT?       | N/A  |
| N/A                    | Landing Length (in)   | N/A  | N/A                    | DWS Provided?               | N/A  |
| N/A                    | Landing Width (in)    | N/A  | N/A                    | DWS Contrast?               | N/A  |
| N/A                    | Landing Slope (%)     | N/A  | N/A                    | DWS Length (in)             | N/A  |
| N/A                    | Landing X Slope (%)   | N/A  | N/A                    | DWS Full Width?             | N/A  |
| N/A                    | Landing Curb? (Y/N)   | N/A  | N/A                    | DWS Offset (in)             | N/A  |
| N/A                    | Shared Landing?       | N/A  |                        |                             |      |
| N/A                    | Gutter Ponding?       | N/A  | N/A                    | Gutter Slope (%)            | N/A  |
| N/A                    | Gutter Lip Ht (in)    | 1.5  | N/A                    | Gutter X Slope (%)          | N/A  |
| N/A                    | Painted X Walk1?      | No   | N/A                    | Painted X Walk2?            | N/A  |
|                        | X Walk 1 Direction    | To S |                        | X Walk 2 Direction          | N/A  |
| N/A                    | X Walk 1 Width (in)   | N/A  | N/A                    | X Walk 2 Width (in)         | N/A  |
|                        | X Walk 1 Slope (%)    | 1.0  |                        | X Walk 2 Slope (%)          | N/A  |
|                        | X Walk 1 X Slope (%)  | 0.6  |                        | X Walk 2 X Slope (%)        | N/A  |
| N/A                    | Ramp inside XWalk1?   | N/A  | N/A                    | Ramp inside XWalk2?         | N/A  |
|                        | Road Slope (%)        | N/A  | N/A                    | Clear Space?                | N/A  |
|                        | Road X Slope (%)      | N/A  | N/A                    | Clear Space to XWalk (in)   | N/A  |
| N/A                    | Any Obstructions?     | N/A  | N/A                    | Storm Grate/Utility Hazard? | N/A  |
|                        | Obstruction Type      |      |                        | Storm Grate/Utility Type    |      |
|                        |                       | N/A  |                        |                             | N/A  |
|                        |                       |      | Yes                    | Surface Condition? (G/P)    | Good |