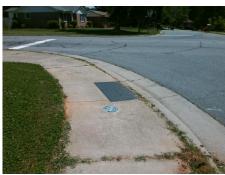

## Field Measurements/Component Compliance

Street 1 Name TRINITY RD
Stop Condition-Street 2 StopSign
Street 2 Name N/A
Stop Condition-Street 1 N/A

Possible Solutions:

Remove & Replace Entire Ramp.

Surveyor Notes:
N/A

PROW/ADA:
R304.5.1, R304.2.2

Total Cost: \$ 1850.00

| Compliance Description |                       | Data | Compliance Description |                             | Data |
|------------------------|-----------------------|------|------------------------|-----------------------------|------|
| N/A                    | Ramp Length (in)      | 59.5 | No                     | Ramp Slope (%)              | 8.5  |
| No                     | Ramp Width (in)       | 37.0 | Yes                    | Ramp XSlope (%)             | 0.9  |
| N/A                    | Flare Type LT         | N/A  | N/A                    | Flare Type RT               | N/A  |
| N/A                    | Flare Slope LT (%)    | N/A  | N/A                    | Flare Slope RT (%)          | N/A  |
| N/A                    | Flare Traversable LT? | N/A  | N/A                    | Flare Traversable RT?       | N/A  |
| N/A                    | Landing Length (in)   | N/A  | N/A                    | DWS Provided?               | N/A  |
| N/A                    | Landing Width (in)    | N/A  | N/A                    | DWS Contrast?               | N/A  |
| N/A                    | Landing Slope (%)     | N/A  | N/A                    | DWS Length (in)             | N/A  |
| N/A                    | Landing X Slope (%)   | N/A  | N/A                    | DWS Full Width?             | N/A  |
| N/A                    | Landing Curb? (Y/N)   | N/A  | N/A                    | DWS Offset (in)             | N/A  |
| N/A                    | Shared Landing?       | N/A  |                        |                             |      |
| N/A                    | Gutter Ponding?       | N/A  | N/A                    | Gutter Slope (%)            | N/A  |
| N/A                    | Gutter Lip Ht (in)    | 1.5  | N/A                    | Gutter X Slope (%)          | N/A  |
| N/A                    | Painted X Walk1?      | No   | N/A                    | Painted X Walk2?            | N/A  |
|                        | X Walk 1 Direction    | To S |                        | X Walk 2 Direction          | N/A  |
| N/A                    | X Walk 1 Width (in)   | N/A  | N/A                    | X Walk 2 Width (in)         | N/A  |
|                        | X Walk 1 Slope (%)    | 1.0  |                        | X Walk 2 Slope (%)          | N/A  |
|                        | X Walk 1 X Slope (%)  | 0.6  |                        | X Walk 2 X Slope (%)        | N/A  |
| N/A                    | Ramp inside XWalk1?   | N/A  | N/A                    | Ramp inside XWalk2?         | N/A  |
|                        | Road Slope (%)        | N/A  | N/A                    | Clear Space?                | N/A  |
|                        | Road X Slope (%)      | N/A  | N/A                    | Clear Space to XWalk (in)   | N/A  |
| N/A                    | Any Obstructions?     | N/A  | N/A                    | Storm Grate/Utility Hazard? | N/A  |
|                        | Obstruction Type      |      |                        | Storm Grate/Utility Type    |      |
|                        |                       | N/A  |                        |                             | N/A  |
|                        |                       |      | Yes                    | Surface Condition? (G/P)    | Good |