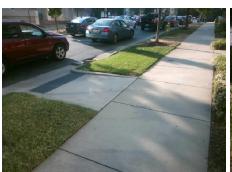

| Comn | liance Description    | Doto | Comr | lionos | Description             | Data |
|------|-----------------------|------|------|--------|-------------------------|------|
|      | liance Description    | Data |      |        | Description             |      |
| N/A  | Ramp Length (in)      | 96.5 | Yes  |        | Slope (%)               | 7.3  |
| Yes  | Ramp Width (in)       | 71.0 | No   | Ramp   | XSlope (%)              | 6.4  |
| N/A  | Flare Type LT         | N/A  | N/A  | Flare  | Type RT                 | N/A  |
| N/A  | Flare Slope LT (%)    | N/A  | N/A  | Flare  | Slope RT (%)            | N/A  |
| N/A  | Flare Traversable LT? | N/A  | N/A  | Flare  | Traversable RT?         | N/A  |
| N/A  | Landing Length (in)   | N/A  | N/A  | DWS    | Provided?               | N/A  |
| N/A  | Landing Width (in)    | N/A  | N/A  | DWS    | Contrast?               | N/A  |
| N/A  | Landing Slope (%)     | N/A  | N/A  | DWS    | Length (in)             | N/A  |
| N/A  | Landing X Slope (%)   | N/A  | N/A  | DWS    | Full Width?             | N/A  |
| N/A  | Landing Curb? (Y/N)   | N/A  | N/A  | DWS    | Offset (in)             | N/A  |
| N/A  | Shared Landing?       | N/A  |      |        |                         |      |
| N/A  | Gutter Ponding?       | N/A  | N/A  | Gutte  | r Slope (%)             | N/A  |
| N/A  | Gutter Lip Ht (in)    | N/A  | N/A  | Gutte  | r X Slope (%)           | N/A  |
| N/A  | Painted X Walk1?      | No   | N/A  | Paint  | ed X Walk2?             | N/A  |
|      | X Walk 1 Direction    | То Е |      | X Wa   | lk 2 Direction          | N/A  |
| N/A  | X Walk 1 Width (in)   | N/A  | N/A  | X Wa   | lk 2 Width (in)         | N/A  |
|      | X Walk 1 Slope (%)    | 4.4  |      | X Wa   | lk 2 Slope (%)          | N/A  |
|      | X Walk 1 X Slope (%)  | 3.2  |      | X Wa   | lk 2 X Slope (%)        | N/A  |
| N/A  | Ramp inside XWalk1?   | N/A  | N/A  | Ram    | inside XWalk2?          | N/A  |
|      | Road Slope (%)        | N/A  | N/A  | Clear  | Space?                  | N/A  |
|      | Road X Slope (%)      | N/A  | N/A  | Clear  | Space to XWalk (in)     | N/A  |
| N/A  | Any Obstructions?     | N/A  | N/A  | Storn  | n Grate/Utility Hazard? | N/A  |
|      | Obstruction Type      |      |      | Storn  | n Grate/Utility Type    |      |
|      |                       | N/A  |      |        |                         | N/A  |
|      |                       |      | Yes  | Surfa  | ce Condition? (G/P)     | Good |
|      |                       |      | -    |        | , ,                     |      |