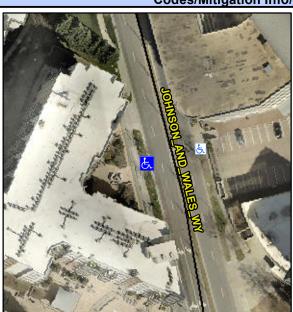

## Access Compliance Report Public Rights-of-Way (Curb Ramps)

Intersection ID: 10029218 Main Street: JOHNSON\_AND\_WALES\_WY Cross Street: N/A Location: W

ADA ID: BD485364ED85 Ramp Type: Perp Initial Pass/Fail: Fail Overall Compliance: No Severity Score: 12.5

## Field Measurements/Component Compliance

| Street 1 Name           | JOHNSON AND WALES WY |
|-------------------------|----------------------|
| Stop Condition-Street 2 | None                 |
| Street 2 Name           | N/A                  |
| Stop Condition-Street 1 | N/A                  |