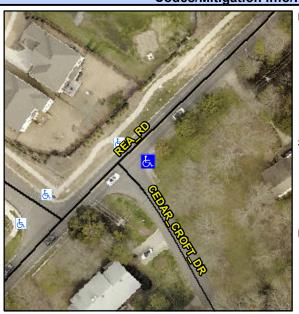

## Access Compliance Report Public Rights-of-Way (Curb Ramps)

N/A

Good

Surface Condition? (G/P)

Intersection ID: N/A Main Street: REA\_RD Cross Street: CEDAR\_CROFT\_DR Location: E

ADA ID: BD4D5C98673D Ramp Type: PerpDiag Initial Pass/Fail: Fail Overall Compliance: No Severity Score: 37.5