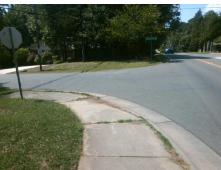

## Access Compliance Report Public Rights-of-Way (Curb Ramps)

N/A

Good

Surface Condition? (G/P)

Intersection ID: N/A Main Street: REA\_RD Cross Street: CEDAR\_CROFT\_DR Location: E

ADA ID: BD4D5C98673D Ramp Type: PerpDiag Initial Pass/Fail: Fail Overall Compliance: No Severity Score: 37.5

## **Field Measurements/Component Compliance**

Street 1 Name
Stop Condition-Street 2
Street 2 Name
Stop Condition-Street 1

REA RD None CEDAR CROFT DR

StopSign

Possible Solutions:

Remove & Replace Curb Ramp With Two New Directional Ramps or Equivalent.

Surveyor Notes:

N/A

PROW/ADA:

Not Found, R304.2.2, R304.5.3

Total Cost: \$ 3200.00

| r leid Measurements/Component Compnance |                        |                       |       |                        |                             |       |
|-----------------------------------------|------------------------|-----------------------|-------|------------------------|-----------------------------|-------|
|                                         | Compliance Description |                       | Data  | Compliance Description |                             | Data  |
|                                         | N/A                    | Ramp Length (in)      | 62.0  | No                     | Ramp Slope (%)              | 11.9  |
|                                         | Yes                    | Ramp Width (in)       | 48.0  | No                     | Ramp XSlope (%)             | 10.4  |
|                                         | N/A                    | Flare Type LT         | N/A   | N/A                    | Flare Type RT               | N/A   |
|                                         | N/A                    | Flare Slope LT (%)    | N/A   | N/A                    | Flare Slope RT (%)          | N/A   |
|                                         | N/A                    | Flare Traversable LT? | N/A   | N/A                    | Flare Traversable RT?       | N/A   |
|                                         | N/A                    | Landing Length (in)   | N/A   | N/A                    | DWS Provided?               | N/A   |
|                                         | N/A                    | Landing Width (in)    | N/A   | N/A                    | DWS Contrast?               | N/A   |
|                                         | N/A                    | Landing Slope (%)     | N/A   | N/A                    | DWS Length (in)             | N/A   |
|                                         | N/A                    | Landing X Slope (%)   | N/A   | N/A                    | DWS Full Width?             | N/A   |
|                                         | N/A                    | Landing Curb? (Y/N)   | N/A   | N/A                    | DWS Offset (in)             | N/A   |
|                                         | N/A                    | Shared Landing?       | N/A   |                        |                             |       |
|                                         | N/A                    | Gutter Ponding?       | N/A   | N/A                    | Gutter Slope (%)            | N/A   |
|                                         | N/A                    | Gutter Lip Ht (in)    | N/A   | N/A                    | Gutter X Slope (%)          | N/A   |
|                                         | N/A                    | Painted X Walk1?      | No    | N/A                    | Painted X Walk2?            | No    |
|                                         |                        | X Walk 1 Direction    | To NW |                        | X Walk 2 Direction          | To SW |
|                                         | N/A                    | X Walk 1 Width (in)   | N/A   | N/A                    | X Walk 2 Width (in)         | N/A   |
|                                         |                        | X Walk 1 Slope (%)    | 10.1  |                        | X Walk 2 Slope (%)          | 0.2   |
|                                         |                        | X Walk 1 X Slope (%)  | 3.0   |                        | X Walk 2 X Slope (%)        | 8.9   |
|                                         | N/A                    | Ramp inside XWalk1?   | N/A   | N/A                    | Ramp inside XWalk2?         | N/A   |
|                                         |                        | Road Slope (%)        | 5.2   | N/A                    | Clear Space?                | N/A   |
|                                         |                        | Road X Slope (%)      | 4.4   | N/A                    | Clear Space to XWalk (in)   | N/A   |
|                                         | N/A                    | Any Obstructions?     | N/A   | N/A                    | Storm Grate/Utility Hazard? | N/A   |
|                                         |                        | Obstruction Type      |       |                        | Storm Grate/Utility Type    |       |
|                                         |                        |                       |       |                        |                             |       |