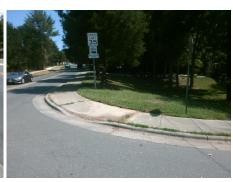

## Access Compliance Report Public Rights-of-Way (Curb Ramps)

N/A

Good

Surface Condition? (G/P)

Intersection ID: N/A Main Street: REA\_RD Cross Street: CEDAR\_CROFT\_DR Location: E

ADA ID: BD4D5C98673D Ramp Type: PerpDiag Initial Pass/Fail: Fail Overall Compliance: No Severity Score: 37.5

## **Field Measurements/Component Compliance**

Street 1 Name
Stop Condition-Street 2
Street 2 Name
Stop Condition-Street 1

REA RD None CEDAR CROFT DR

StopSign

Possible Solutions:

Remove & Replace Curb Ramp With Two New Directional Ramps or Equivalent.

Surveyor Notes:

N/A

PROW/ADA:

Not Found, R304.2.2, R304.5.3

Total Cost: \$ 3200.00

| r leid Measurements/Component Compnance |                        |                       |       |                        |                             |       |
|-----------------------------------------|------------------------|-----------------------|-------|------------------------|-----------------------------|-------|
|                                         | Compliance Description |                       | Data  | Compliance Description |                             | Data  |
|                                         | N/A                    | Ramp Length (in)      | 62.0  | No                     | Ramp Slope (%)              | 11.9  |
|                                         | Yes                    | Ramp Width (in)       | 48.0  | No                     | Ramp XSlope (%)             | 10.4  |
|                                         | N/A                    | Flare Type LT         | N/A   | N/A                    | Flare Type RT               | N/A   |
|                                         | N/A                    | Flare Slope LT (%)    | N/A   | N/A                    | Flare Slope RT (%)          | N/A   |
|                                         | N/A                    | Flare Traversable LT? | N/A   | N/A                    | Flare Traversable RT?       | N/A   |
|                                         | N/A                    | Landing Length (in)   | N/A   | N/A                    | DWS Provided?               | N/A   |
|                                         | N/A                    | Landing Width (in)    | N/A   | N/A                    | DWS Contrast?               | N/A   |
|                                         | N/A                    | Landing Slope (%)     | N/A   | N/A                    | DWS Length (in)             | N/A   |
|                                         | N/A                    | Landing X Slope (%)   | N/A   | N/A                    | DWS Full Width?             | N/A   |
|                                         | N/A                    | Landing Curb? (Y/N)   | N/A   | N/A                    | DWS Offset (in)             | N/A   |
|                                         | N/A                    | Shared Landing?       | N/A   |                        |                             |       |
|                                         | N/A                    | Gutter Ponding?       | N/A   | N/A                    | Gutter Slope (%)            | N/A   |
|                                         | N/A                    | Gutter Lip Ht (in)    | N/A   | N/A                    | Gutter X Slope (%)          | N/A   |
|                                         | N/A                    | Painted X Walk1?      | No    | N/A                    | Painted X Walk2?            | No    |
|                                         |                        | X Walk 1 Direction    | To NW |                        | X Walk 2 Direction          | To SW |
|                                         | N/A                    | X Walk 1 Width (in)   | N/A   | N/A                    | X Walk 2 Width (in)         | N/A   |
|                                         |                        | X Walk 1 Slope (%)    | 10.1  |                        | X Walk 2 Slope (%)          | 0.2   |
|                                         |                        | X Walk 1 X Slope (%)  | 3.0   |                        | X Walk 2 X Slope (%)        | 8.9   |
|                                         | N/A                    | Ramp inside XWalk1?   | N/A   | N/A                    | Ramp inside XWalk2?         | N/A   |
|                                         |                        | Road Slope (%)        | 5.2   | N/A                    | Clear Space?                | N/A   |
|                                         |                        | Road X Slope (%)      | 4.4   | N/A                    | Clear Space to XWalk (in)   | N/A   |
|                                         | N/A                    | Any Obstructions?     | N/A   | N/A                    | Storm Grate/Utility Hazard? | N/A   |
|                                         |                        | Obstruction Type      |       |                        | Storm Grate/Utility Type    |       |
|                                         |                        |                       |       |                        |                             |       |