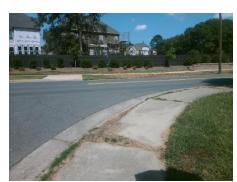

## Access Compliance Report Public Rights-of-Way (Curb Ramps)

N/A

Good

Surface Condition? (G/P)

Intersection ID: N/A Main Street: REA\_RD Cross Street: CEDAR\_CROFT\_DR Location: E

ADA ID: BD4D5C98673D Ramp Type: PerpDiag Initial Pass/Fail: Fail Overall Compliance: No Severity Score: 37.5

## **Field Measurements/Component Compliance**

Street 1 Name
Stop Condition-Street 2
Street 2 Name
Stop Condition-Street 1

REA RD None CEDAR CROFT DR

StopSign

Possible Solutions:

Remove & Replace Curb Ramp With Two New Directional Ramps or Equivalent.

Surveyor Notes:

N/A

PROW/ADA:

Not Found, R304.2.2, R304.5.3

Total Cost: \$ 3200.00

| r leid Measurements/Component Compnance |                        |                       |       |                        |                             |       |
|-----------------------------------------|------------------------|-----------------------|-------|------------------------|-----------------------------|-------|
|                                         | Compliance Description |                       | Data  | Compliance Description |                             | Data  |
|                                         | N/A                    | Ramp Length (in)      | 62.0  | No                     | Ramp Slope (%)              | 11.9  |
|                                         | Yes                    | Ramp Width (in)       | 48.0  | No                     | Ramp XSlope (%)             | 10.4  |
|                                         | N/A                    | Flare Type LT         | N/A   | N/A                    | Flare Type RT               | N/A   |
|                                         | N/A                    | Flare Slope LT (%)    | N/A   | N/A                    | Flare Slope RT (%)          | N/A   |
|                                         | N/A                    | Flare Traversable LT? | N/A   | N/A                    | Flare Traversable RT?       | N/A   |
|                                         | N/A                    | Landing Length (in)   | N/A   | N/A                    | DWS Provided?               | N/A   |
|                                         | N/A                    | Landing Width (in)    | N/A   | N/A                    | DWS Contrast?               | N/A   |
|                                         | N/A                    | Landing Slope (%)     | N/A   | N/A                    | DWS Length (in)             | N/A   |
|                                         | N/A                    | Landing X Slope (%)   | N/A   | N/A                    | DWS Full Width?             | N/A   |
|                                         | N/A                    | Landing Curb? (Y/N)   | N/A   | N/A                    | DWS Offset (in)             | N/A   |
|                                         | N/A                    | Shared Landing?       | N/A   |                        |                             |       |
|                                         | N/A                    | Gutter Ponding?       | N/A   | N/A                    | Gutter Slope (%)            | N/A   |
|                                         | N/A                    | Gutter Lip Ht (in)    | N/A   | N/A                    | Gutter X Slope (%)          | N/A   |
|                                         | N/A                    | Painted X Walk1?      | No    | N/A                    | Painted X Walk2?            | No    |
|                                         |                        | X Walk 1 Direction    | To NW |                        | X Walk 2 Direction          | To SW |
|                                         | N/A                    | X Walk 1 Width (in)   | N/A   | N/A                    | X Walk 2 Width (in)         | N/A   |
|                                         |                        | X Walk 1 Slope (%)    | 10.1  |                        | X Walk 2 Slope (%)          | 0.2   |
|                                         |                        | X Walk 1 X Slope (%)  | 3.0   |                        | X Walk 2 X Slope (%)        | 8.9   |
|                                         | N/A                    | Ramp inside XWalk1?   | N/A   | N/A                    | Ramp inside XWalk2?         | N/A   |
|                                         |                        | Road Slope (%)        | 5.2   | N/A                    | Clear Space?                | N/A   |
|                                         |                        | Road X Slope (%)      | 4.4   | N/A                    | Clear Space to XWalk (in)   | N/A   |
|                                         | N/A                    | Any Obstructions?     | N/A   | N/A                    | Storm Grate/Utility Hazard? | N/A   |
|                                         |                        | Obstruction Type      |       |                        | Storm Grate/Utility Type    |       |
|                                         |                        |                       |       |                        |                             |       |