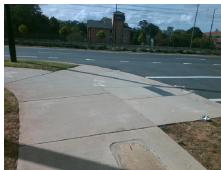

Remove & Replace Curb Ramp With Two New Directional Ramps or Equivalent.

Surveyor Notes:

N/A

PROW/ADA:

R304.5.1, R304.2.2, R304.5.3

Total Cost: \$ 3200.00

| Compliance Description |                       | Data  | Comp | liance Description          | Data |
|------------------------|-----------------------|-------|------|-----------------------------|------|
| N/A                    | Ramp Length (in)      | 88.0  | No   | Ramp Slope (%)              | 9.1  |
| No                     | Ramp Width (in)       | 46.5  | No   | Ramp XSlope (%)             | 5.6  |
| N/A                    | Flare Type LT         | N/A   | N/A  | Flare Type RT               | N/A  |
| N/A                    | Flare Slope LT (%)    | N/A   | N/A  | Flare Slope RT (%)          | N/A  |
| N/A                    | Flare Traversable LT? | N/A   | N/A  | Flare Traversable RT?       | N/A  |
| N/A                    | Landing Length (in)   | N/A   | N/A  | DWS Provided?               | N/A  |
| N/A                    | Landing Width (in)    | N/A   | N/A  | DWS Contrast?               | N/A  |
| N/A                    | Landing Slope (%)     | N/A   | N/A  | DWS Length (in)             | N/A  |
| N/A                    | Landing X Slope (%)   | N/A   | N/A  | DWS Full Width?             | N/A  |
| N/A                    | Landing Curb? (Y/N)   | N/A   | N/A  | DWS Offset (in)             | N/A  |
| N/A                    | Shared Landing?       | N/A   |      |                             |      |
| N/A                    | Gutter Ponding?       | N/A   | N/A  | Gutter Slope (%)            | N/A  |
| N/A                    | Gutter Lip Ht (in)    | N/A   | N/A  | Gutter X Slope (%)          | N/A  |
| N/A                    | Painted X Walk1?      | Yes   | N/A  | Painted X Walk2?            | No   |
|                        | X Walk 1 Direction    | To N  |      | X Walk 2 Direction          | To W |
| N/A                    | X Walk 1 Width (in)   | 111.0 | N/A  | X Walk 2 Width (in)         | N/A  |
|                        | X Walk 1 Slope (%)    | 0.8   |      | X Walk 2 Slope (%)          | 3.9  |
|                        | X Walk 1 X Slope (%)  | 3.8   |      | X Walk 2 X Slope (%)        | 0.1  |
| N/A                    | Ramp inside XWalk1?   | Yes   | N/A  | Ramp inside XWalk2?         | N/A  |
|                        | Road Slope (%)        | 2.8   | N/A  | Clear Space?                | N/A  |
|                        | Road X Slope (%)      | 3.2   | N/A  | Clear Space to XWalk (in)   | N/A  |
| N/A                    | Any Obstructions?     | N/A   | N/A  | Storm Grate/Utility Hazard? | N/A  |
|                        | Obstruction Type      |       | l    | Storm Grate/Utility Type    |      |
|                        |                       | N/A   |      |                             | N/A  |

Surface Condition? (G/P)

Good