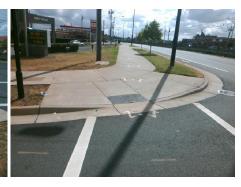

Remove & Replace Curb Ramp With Two New Directional Ramps or Equivalent.

Surveyor Notes:

N/A

PROW/ADA:

R304.5.1, R304.2.2, R304.5.3

Total Cost: \$ 3200.00

| Compliance Description |                       | Data  | Comp | liance Description          | Data |
|------------------------|-----------------------|-------|------|-----------------------------|------|
| N/A                    | Ramp Length (in)      | 88.0  | No   | Ramp Slope (%)              | 9.1  |
| No                     | Ramp Width (in)       | 46.5  | No   | Ramp XSlope (%)             | 5.6  |
| N/A                    | Flare Type LT         | N/A   | N/A  | Flare Type RT               | N/A  |
| N/A                    | Flare Slope LT (%)    | N/A   | N/A  | Flare Slope RT (%)          | N/A  |
| N/A                    | Flare Traversable LT? | N/A   | N/A  | Flare Traversable RT?       | N/A  |
| N/A                    | Landing Length (in)   | N/A   | N/A  | DWS Provided?               | N/A  |
| N/A                    | Landing Width (in)    | N/A   | N/A  | DWS Contrast?               | N/A  |
| N/A                    | Landing Slope (%)     | N/A   | N/A  | DWS Length (in)             | N/A  |
| N/A                    | Landing X Slope (%)   | N/A   | N/A  | DWS Full Width?             | N/A  |
| N/A                    | Landing Curb? (Y/N)   | N/A   | N/A  | DWS Offset (in)             | N/A  |
| N/A                    | Shared Landing?       | N/A   |      |                             |      |
| N/A                    | Gutter Ponding?       | N/A   | N/A  | Gutter Slope (%)            | N/A  |
| N/A                    | Gutter Lip Ht (in)    | N/A   | N/A  | Gutter X Slope (%)          | N/A  |
| N/A                    | Painted X Walk1?      | Yes   | N/A  | Painted X Walk2?            | No   |
|                        | X Walk 1 Direction    | To N  |      | X Walk 2 Direction          | To W |
| N/A                    | X Walk 1 Width (in)   | 111.0 | N/A  | X Walk 2 Width (in)         | N/A  |
|                        | X Walk 1 Slope (%)    | 0.8   |      | X Walk 2 Slope (%)          | 3.9  |
|                        | X Walk 1 X Slope (%)  | 3.8   |      | X Walk 2 X Slope (%)        | 0.1  |
| N/A                    | Ramp inside XWalk1?   | Yes   | N/A  | Ramp inside XWalk2?         | N/A  |
|                        | Road Slope (%)        | 2.8   | N/A  | Clear Space?                | N/A  |
|                        | Road X Slope (%)      | 3.2   | N/A  | Clear Space to XWalk (in)   | N/A  |
| N/A                    | Any Obstructions?     | N/A   | N/A  | Storm Grate/Utility Hazard? | N/A  |
|                        | Obstruction Type      |       | l    | Storm Grate/Utility Type    |      |
|                        |                       | N/A   |      |                             | N/A  |

Surface Condition? (G/P)

Good