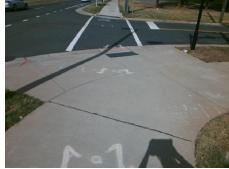

Remove & Replace Curb Ramp With Two New Directional Ramps or Equivalent.

Surveyor Notes:

N/A

PROW/ADA:

R304.5.1, R304.2.2, R304.5.3

Total Cost: \$ 3200.00

| Compliance Description |                       | Data  | Comp | liance Description          | Data |
|------------------------|-----------------------|-------|------|-----------------------------|------|
| N/A                    | Ramp Length (in)      | 88.0  | No   | Ramp Slope (%)              | 9.1  |
| No                     | Ramp Width (in)       | 46.5  | No   | Ramp XSlope (%)             | 5.6  |
| N/A                    | Flare Type LT         | N/A   | N/A  | Flare Type RT               | N/A  |
| N/A                    | Flare Slope LT (%)    | N/A   | N/A  | Flare Slope RT (%)          | N/A  |
| N/A                    | Flare Traversable LT? | N/A   | N/A  | Flare Traversable RT?       | N/A  |
| N/A                    | Landing Length (in)   | N/A   | N/A  | DWS Provided?               | N/A  |
| N/A                    | Landing Width (in)    | N/A   | N/A  | DWS Contrast?               | N/A  |
| N/A                    | Landing Slope (%)     | N/A   | N/A  | DWS Length (in)             | N/A  |
| N/A                    | Landing X Slope (%)   | N/A   | N/A  | DWS Full Width?             | N/A  |
| N/A                    | Landing Curb? (Y/N)   | N/A   | N/A  | DWS Offset (in)             | N/A  |
| N/A                    | Shared Landing?       | N/A   |      |                             |      |
| N/A                    | Gutter Ponding?       | N/A   | N/A  | Gutter Slope (%)            | N/A  |
| N/A                    | Gutter Lip Ht (in)    | N/A   | N/A  | Gutter X Slope (%)          | N/A  |
| N/A                    | Painted X Walk1?      | Yes   | N/A  | Painted X Walk2?            | No   |
|                        | X Walk 1 Direction    | To N  |      | X Walk 2 Direction          | To W |
| N/A                    | X Walk 1 Width (in)   | 111.0 | N/A  | X Walk 2 Width (in)         | N/A  |
|                        | X Walk 1 Slope (%)    | 0.8   |      | X Walk 2 Slope (%)          | 3.9  |
|                        | X Walk 1 X Slope (%)  | 3.8   |      | X Walk 2 X Slope (%)        | 0.1  |
| N/A                    | Ramp inside XWalk1?   | Yes   | N/A  | Ramp inside XWalk2?         | N/A  |
|                        | Road Slope (%)        | 2.8   | N/A  | Clear Space?                | N/A  |
|                        | Road X Slope (%)      | 3.2   | N/A  | Clear Space to XWalk (in)   | N/A  |
| N/A                    | Any Obstructions?     | N/A   | N/A  | Storm Grate/Utility Hazard? | N/A  |
|                        | Obstruction Type      |       | l    | Storm Grate/Utility Type    |      |
|                        |                       | N/A   |      |                             | N/A  |

Surface Condition? (G/P)

Good