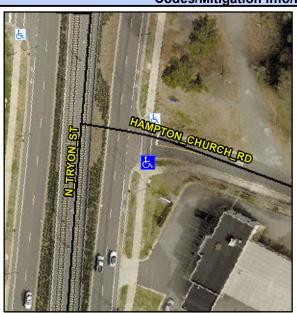

## Access Compliance Report Public Rights-of-Way (Curb Ramps)

Intersection ID: N/A Main Street: N\_TRYON\_ST Cross Street: HAMPTON\_CHURCH\_RD Location: SE

ADA ID: BD54E8FD5746 Ramp Type: PerpDiag Initial Pass/Fail: Fail Overall Compliance: No Severity Score: 33.75

Codes/Mitigation Info/Possible Solution

Field Measurements/Component Compliance

Street 1 Name
Stop Condition-Street 2
Street 2 Name
Stop Condition-Street 1

HAMPTON CHURCH RD StopSign N TRYON ST None Possible Solutions: