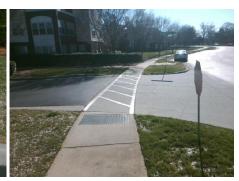

1600.00

| Field Measurements/Component Compliance |                       |      |      |                             |      |
|-----------------------------------------|-----------------------|------|------|-----------------------------|------|
| Compliance Description                  |                       | Data | Comp | liance Description          | Data |
| N/A                                     | Ramp Length (in)      | 60.0 | N/A  | Grade Break?                | N/A  |
| Yes                                     | Ramp Width (in)       | 48.0 | N/A  | Grade Break Slope (%)       | 0.0  |
| Yes                                     | Ramp Slope (%)        | 1.3  | N/A  | Grade Break XSlope (%)      | 0.0  |
| No                                      | Ramp XSlope (%)       | 2.5  |      |                             |      |
| N/A                                     | Flare Type LT         | N/A  | N/A  | Flare Type RT               | N/A  |
| N/A                                     | Flare Slope LT (%)    | N/A  | N/A  | Flare Slope RT (%)          | 0.0  |
| N/A                                     | Flare Traversable LT? | N/A  | N/A  | Flare Traversable RT?       | N/A  |
| N/A                                     | Landing Length (in)   | 0.0  | N/A  | DWS Provided?               | N/A  |
| N/A                                     | Landing Width (in)    | 0.0  | N/A  | DWS Contrast?               | N/A  |
| N/A                                     | Landing Slope (%)     | 0.0  | N/A  | DWS Length (in)             | N/A  |
| N/A                                     | Landing X Slope (%)   | 0.0  | N/A  | DWS Full Width?             | N/A  |
| N/A                                     | Landing Curb? (Y/N)   | N/A  | N/A  | DWS Offset LT (in)          | N/A  |
| N/A                                     | Shared Landing?       | N/A  | N/A  | DWS Offset RT (in)          | N/A  |
| N/A                                     | Gutter Ponding?       | 0.0  | N/A  | Gutter Slope (%)            | N/A  |
| N/A                                     | Gutter Lip Ht (in)    | 0.0  | N/A  | Gutter X Slope (%)          | N/A  |
| N/A                                     | Painted X Walk1?      | Yes  |      | Road Slope (%)              | 3.9  |
|                                         | X Walk 1 Direction    | То Е |      | Road X Slope (%)            | 5.1  |
|                                         | X Walk 1 Width (in)   | 48.0 |      | Clear Space?                | N/A  |
|                                         | X Walk 1 Slope (%)    | 3.9  | N/A  | Clear Space to XWalk (in)   | N/A  |
|                                         | X Walk 1 X Slope (%)  | 5.1  | N/A  | Storm Grate/Utility Hazard? | N/A  |
| N/A                                     | Ramp inside XWalk1?   | Yes  |      | Storm Grate/Utility Type    |      |
| N/A                                     | Any Obstructions?     | N/A  |      |                             | N/A  |
|                                         | Obstruction Type      |      | Yes  | Surface Condition? (G/P)    | Good |
|                                         |                       | N/A  | N/A  | Curb Slope (%)              | 2.5  |
|                                         |                       | ,    | -    |                             |      |