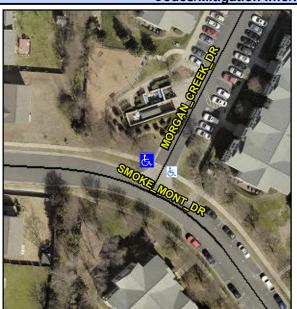

## **Access Compliance Report Public Rights-of-Way** (Curb Ramps)

Intersection ID: 50562 Main Street: SMOKE\_MONT\_DR Cross Street: MORGAN\_CREEK\_DR Location: NW ADA ID: BD56B8D7CB97 Ramp Type: Directional1 Initial Pass/Fail: Fail **Overall Compliance: No Severity Score:** 1.25

**Codes/Mitigation Info/Possible Solution** 

**MORGAN CREEK DR** Street 1 Name Stop Condition-Street 1 StopSign Street 2 Name N/A Stop Condition-Street 2 N/A Possible Solutions: Remove & Replace Entire Ramp. Surveyor Notes: N/A PROW/ADA: R304.5.3