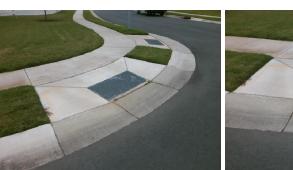

Total Cost:

1850.00

| F. 11.14                                |                       |      |                             |                             |      |  |
|-----------------------------------------|-----------------------|------|-----------------------------|-----------------------------|------|--|
| Field Measurements/Component Compliance |                       |      |                             |                             |      |  |
| Compliance Description                  |                       | Data | Data Compliance Description |                             | Data |  |
| N/A                                     | Ramp Length (in)      | 46.5 | No                          | Ramp Slope (%)              | 18.4 |  |
| Yes                                     | Ramp Width (in)       | 48.0 | No                          | Ramp XSlope (%)             | 2.8  |  |
| N/A                                     | Flare Type LT         | N/A  | N/A                         | Flare Type RT               | N/A  |  |
| N/A                                     | Flare Slope LT (%)    | N/A  | N/A                         | Flare Slope RT (%)          | N/A  |  |
| N/A                                     | Flare Traversable LT? | N/A  | N/A                         | Flare Traversable RT?       | N/A  |  |
| N/A                                     | Landing Length (in)   | N/A  | N/A                         | DWS Provided?               | N/A  |  |
| N/A                                     | Landing Width (in)    | N/A  | N/A                         | DWS Contrast?               | N/A  |  |
| N/A                                     | Landing Slope (%)     | N/A  | N/A                         | DWS Length (in)             | N/A  |  |
| N/A                                     | Landing X Slope (%)   | N/A  | N/A                         | DWS Full Width?             | N/A  |  |
| N/A                                     | Landing Curb? (Y/N)   | N/A  | N/A                         | DWS Offset (in)             | N/A  |  |
| N/A                                     | Shared Landing?       | N/A  |                             |                             |      |  |
| N/A                                     | Gutter Ponding?       | N/A  | N/A                         | Gutter Slope (%)            | N/A  |  |
| N/A                                     | Gutter Lip Ht (in)    | N/A  | N/A                         | Gutter X Slope (%)          | N/A  |  |
| N/A                                     | Painted X Walk1?      | No   | N/A                         | Painted X Walk2?            | N/A  |  |
|                                         | X Walk 1 Direction    | To W |                             | X Walk 2 Direction          | N/A  |  |
| N/A                                     | X Walk 1 Width (in)   | N/A  | N/A                         | X Walk 2 Width (in)         | N/A  |  |
|                                         | X Walk 1 Slope (%)    | 5.0  |                             | X Walk 2 Slope (%)          | N/A  |  |
|                                         | X Walk 1 X Slope (%)  | 0.5  |                             | X Walk 2 X Slope (%)        | N/A  |  |
| N/A                                     | Ramp inside XWalk1?   | N/A  | N/A                         | Ramp inside XWalk2?         | N/A  |  |
|                                         | Road Slope (%)        | N/A  | N/A                         | Clear Space?                | N/A  |  |
|                                         | Road X Slope (%)      | N/A  | N/A                         | Clear Space to XWalk (in)   | N/A  |  |
| N/A                                     | Any Obstructions?     | N/A  | N/A                         | Storm Grate/Utility Hazard? | N/A  |  |
|                                         | Obstruction Type      |      |                             | Storm Grate/Utility Type    |      |  |
|                                         |                       | N/A  |                             |                             | N/A  |  |
|                                         |                       |      | Yes                         | Surface Condition? (G/P)    | Good |  |