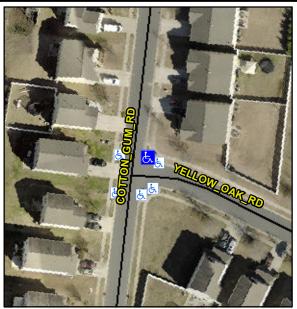

## Access Compliance Report Public Rights-of-Way (Curb Ramps)

Intersection ID: 50619Main Street:COTTON\_GUM\_RDCross Street:YELLOW\_OAK\_RDLocation:NEADA ID: BD58235F8EADRamp Type:PerpInitial Pass/Fail:FailOverall Compliance:NoSeverity Score:26.25