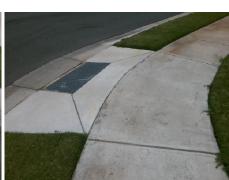

Total Cost:

1850.00

| F. 11.14                                |                       |      |                             |                             |      |  |
|-----------------------------------------|-----------------------|------|-----------------------------|-----------------------------|------|--|
| Field Measurements/Component Compliance |                       |      |                             |                             |      |  |
| Compliance Description                  |                       | Data | Data Compliance Description |                             | Data |  |
| N/A                                     | Ramp Length (in)      | 46.5 | No                          | Ramp Slope (%)              | 18.4 |  |
| Yes                                     | Ramp Width (in)       | 48.0 | No                          | Ramp XSlope (%)             | 2.8  |  |
| N/A                                     | Flare Type LT         | N/A  | N/A                         | Flare Type RT               | N/A  |  |
| N/A                                     | Flare Slope LT (%)    | N/A  | N/A                         | Flare Slope RT (%)          | N/A  |  |
| N/A                                     | Flare Traversable LT? | N/A  | N/A                         | Flare Traversable RT?       | N/A  |  |
| N/A                                     | Landing Length (in)   | N/A  | N/A                         | DWS Provided?               | N/A  |  |
| N/A                                     | Landing Width (in)    | N/A  | N/A                         | DWS Contrast?               | N/A  |  |
| N/A                                     | Landing Slope (%)     | N/A  | N/A                         | DWS Length (in)             | N/A  |  |
| N/A                                     | Landing X Slope (%)   | N/A  | N/A                         | DWS Full Width?             | N/A  |  |
| N/A                                     | Landing Curb? (Y/N)   | N/A  | N/A                         | DWS Offset (in)             | N/A  |  |
| N/A                                     | Shared Landing?       | N/A  |                             |                             |      |  |
| N/A                                     | Gutter Ponding?       | N/A  | N/A                         | Gutter Slope (%)            | N/A  |  |
| N/A                                     | Gutter Lip Ht (in)    | N/A  | N/A                         | Gutter X Slope (%)          | N/A  |  |
| N/A                                     | Painted X Walk1?      | No   | N/A                         | Painted X Walk2?            | N/A  |  |
|                                         | X Walk 1 Direction    | To W |                             | X Walk 2 Direction          | N/A  |  |
| N/A                                     | X Walk 1 Width (in)   | N/A  | N/A                         | X Walk 2 Width (in)         | N/A  |  |
|                                         | X Walk 1 Slope (%)    | 5.0  |                             | X Walk 2 Slope (%)          | N/A  |  |
|                                         | X Walk 1 X Slope (%)  | 0.5  |                             | X Walk 2 X Slope (%)        | N/A  |  |
| N/A                                     | Ramp inside XWalk1?   | N/A  | N/A                         | Ramp inside XWalk2?         | N/A  |  |
|                                         | Road Slope (%)        | N/A  | N/A                         | Clear Space?                | N/A  |  |
|                                         | Road X Slope (%)      | N/A  | N/A                         | Clear Space to XWalk (in)   | N/A  |  |
| N/A                                     | Any Obstructions?     | N/A  | N/A                         | Storm Grate/Utility Hazard? | N/A  |  |
|                                         | Obstruction Type      |      |                             | Storm Grate/Utility Type    |      |  |
|                                         |                       | N/A  |                             |                             | N/A  |  |
|                                         |                       |      | Yes                         | Surface Condition? (G/P)    | Good |  |