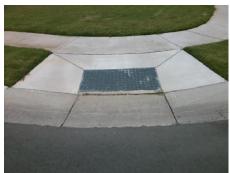

Total Cost:

1850.00

| F. 11.14                                |                       |      |                             |                             |      |  |
|-----------------------------------------|-----------------------|------|-----------------------------|-----------------------------|------|--|
| Field Measurements/Component Compliance |                       |      |                             |                             |      |  |
| Compliance Description                  |                       | Data | Data Compliance Description |                             | Data |  |
| N/A                                     | Ramp Length (in)      | 46.5 | No                          | Ramp Slope (%)              | 18.4 |  |
| Yes                                     | Ramp Width (in)       | 48.0 | No                          | Ramp XSlope (%)             | 2.8  |  |
| N/A                                     | Flare Type LT         | N/A  | N/A                         | Flare Type RT               | N/A  |  |
| N/A                                     | Flare Slope LT (%)    | N/A  | N/A                         | Flare Slope RT (%)          | N/A  |  |
| N/A                                     | Flare Traversable LT? | N/A  | N/A                         | Flare Traversable RT?       | N/A  |  |
| N/A                                     | Landing Length (in)   | N/A  | N/A                         | DWS Provided?               | N/A  |  |
| N/A                                     | Landing Width (in)    | N/A  | N/A                         | DWS Contrast?               | N/A  |  |
| N/A                                     | Landing Slope (%)     | N/A  | N/A                         | DWS Length (in)             | N/A  |  |
| N/A                                     | Landing X Slope (%)   | N/A  | N/A                         | DWS Full Width?             | N/A  |  |
| N/A                                     | Landing Curb? (Y/N)   | N/A  | N/A                         | DWS Offset (in)             | N/A  |  |
| N/A                                     | Shared Landing?       | N/A  |                             |                             |      |  |
| N/A                                     | Gutter Ponding?       | N/A  | N/A                         | Gutter Slope (%)            | N/A  |  |
| N/A                                     | Gutter Lip Ht (in)    | N/A  | N/A                         | Gutter X Slope (%)          | N/A  |  |
| N/A                                     | Painted X Walk1?      | No   | N/A                         | Painted X Walk2?            | N/A  |  |
|                                         | X Walk 1 Direction    | To W |                             | X Walk 2 Direction          | N/A  |  |
| N/A                                     | X Walk 1 Width (in)   | N/A  | N/A                         | X Walk 2 Width (in)         | N/A  |  |
|                                         | X Walk 1 Slope (%)    | 5.0  |                             | X Walk 2 Slope (%)          | N/A  |  |
|                                         | X Walk 1 X Slope (%)  | 0.5  |                             | X Walk 2 X Slope (%)        | N/A  |  |
| N/A                                     | Ramp inside XWalk1?   | N/A  | N/A                         | Ramp inside XWalk2?         | N/A  |  |
|                                         | Road Slope (%)        | N/A  | N/A                         | Clear Space?                | N/A  |  |
|                                         | Road X Slope (%)      | N/A  | N/A                         | Clear Space to XWalk (in)   | N/A  |  |
| N/A                                     | Any Obstructions?     | N/A  | N/A                         | Storm Grate/Utility Hazard? | N/A  |  |
|                                         | Obstruction Type      |      |                             | Storm Grate/Utility Type    |      |  |
|                                         |                       | N/A  |                             |                             | N/A  |  |
|                                         |                       |      | Yes                         | Surface Condition? (G/P)    | Good |  |