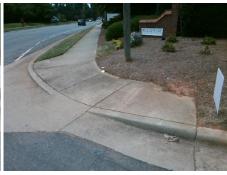

## Field Measurements/Component Compliance

Street 1 Name
Stop Condition-Street 2
Street 2 Name
Stop Condition-Street 1

MALLARD CREEK RD None MALLARD SQUARE LN StopSign Possible Solutions:

Remove & Replace Curb Ramp With Two New Directional Ramps or Equivalent.

Surveyor Notes:

N/A

PROW/ADA:

Not Found, R304.5.1

Total Cost: \$ 3200.00

| Field Measurements/Component Compliance |                       |       |                        |                             |       |
|-----------------------------------------|-----------------------|-------|------------------------|-----------------------------|-------|
| Compliance Description                  |                       | Data  | Compliance Description |                             | Data  |
| N/A                                     | Ramp Length (in)      | 80.0  | Yes                    | Ramp Slope (%)              | 7.4   |
| No                                      | Ramp Width (in)       | 47.5  | Yes                    | Ramp XSlope (%)             | 1.6   |
| N/A                                     | Flare Type LT         | N/A   | N/A                    | Flare Type RT               | N/A   |
| N/A                                     | Flare Slope LT (%)    | N/A   | N/A                    | Flare Slope RT (%)          | N/A   |
| N/A                                     | Flare Traversable LT? | N/A   | N/A                    | Flare Traversable RT?       | N/A   |
| N/A                                     | Landing Length (in)   | N/A   | N/A                    | DWS Provided?               | N/A   |
| N/A                                     | Landing Width (in)    | N/A   | N/A                    | DWS Contrast?               | N/A   |
| N/A                                     | Landing Slope (%)     | N/A   | N/A                    | DWS Length (in)             | N/A   |
| N/A                                     | Landing X Slope (%)   | N/A   | N/A                    | DWS Full Width?             | N/A   |
| N/A                                     | Landing Curb? (Y/N)   | N/A   | N/A                    | DWS Offset (in)             | N/A   |
| N/A                                     | Shared Landing?       | N/A   |                        |                             |       |
| N/A                                     | Gutter Ponding?       | N/A   | N/A                    | Gutter Slope (%)            | N/A   |
| N/A                                     | Gutter Lip Ht (in)    | N/A   | N/A                    | Gutter X Slope (%)          | N/A   |
| N/A                                     | Painted X Walk1?      | No    | N/A                    | Painted X Walk2?            | No    |
|                                         | X Walk 1 Direction    | To NE |                        | X Walk 2 Direction          | To SE |
| N/A                                     | X Walk 1 Width (in)   | N/A   | N/A                    | X Walk 2 Width (in)         | N/A   |
|                                         | X Walk 1 Slope (%)    | 0.1   |                        | X Walk 2 Slope (%)          | 2.6   |
|                                         | X Walk 1 X Slope (%)  | 0.2   |                        | X Walk 2 X Slope (%)        | 0.9   |
| N/A                                     | Ramp inside XWalk1?   | N/A   | N/A                    | Ramp inside XWalk2?         | N/A   |
|                                         | Road Slope (%)        | 0.8   | N/A                    | Clear Space?                | N/A   |
|                                         | Road X Slope (%)      | 2.6   | N/A                    | Clear Space to XWalk (in)   | N/A   |
| N/A                                     | Any Obstructions?     | N/A   | N/A                    | Storm Grate/Utility Hazard? | N/A   |
|                                         | Obstruction Type      |       |                        | Storm Grate/Utility Type    |       |
|                                         |                       | N/A   |                        |                             | N/A   |
|                                         |                       |       | Yes                    | Surface Condition? (G/P)    | Good  |
|                                         |                       |       |                        |                             |       |