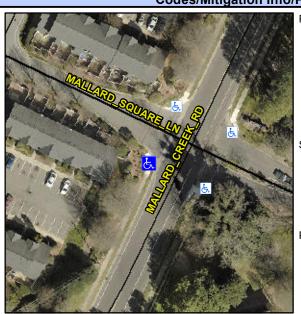

## Access Compliance Report Public Rights-of-Way (Curb Ramps)

Intersection ID: 5813 Main Street: MALLARD\_CREEK\_RD Cross Street: MALLARD\_SQUARE\_LN Location: W

ADA ID: BD584DC64C33 Ramp Type: PerpDiag Initial Pass/Fail: Fail Overall Compliance: No Severity Score: 8.75

## Field Measurements/Component Compliance

Street 1 Name
Stop Condition-Street 2
Street 2 Name
Stop Condition-Street 1

MALLARD CREEK RD None MALLARD SQUARE LN StopSign Possible Solutions:

Remove & Replace Curb Ramp With Two New Directional Ramps or Equivalent.