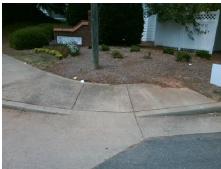

## Field Measurements/Component Compliance

Street 1 Name
Stop Condition-Street 2
Street 2 Name
Stop Condition-Street 1

MALLARD CREEK RD None MALLARD SQUARE LN StopSign Possible Solutions:

Remove & Replace Curb Ramp With Two New Directional Ramps or Equivalent.

Surveyor Notes:

N/A

PROW/ADA:

Not Found, R304.5.1

Total Cost: \$ 3200.00

| Field Measurements/Component Compliance |                       |       |                        |                             |       |
|-----------------------------------------|-----------------------|-------|------------------------|-----------------------------|-------|
| Compliance Description                  |                       | Data  | Compliance Description |                             | Data  |
| N/A                                     | Ramp Length (in)      | 80.0  | Yes                    | Ramp Slope (%)              | 7.4   |
| No                                      | Ramp Width (in)       | 47.5  | Yes                    | Ramp XSlope (%)             | 1.6   |
| N/A                                     | Flare Type LT         | N/A   | N/A                    | Flare Type RT               | N/A   |
| N/A                                     | Flare Slope LT (%)    | N/A   | N/A                    | Flare Slope RT (%)          | N/A   |
| N/A                                     | Flare Traversable LT? | N/A   | N/A                    | Flare Traversable RT?       | N/A   |
| N/A                                     | Landing Length (in)   | N/A   | N/A                    | DWS Provided?               | N/A   |
| N/A                                     | Landing Width (in)    | N/A   | N/A                    | DWS Contrast?               | N/A   |
| N/A                                     | Landing Slope (%)     | N/A   | N/A                    | DWS Length (in)             | N/A   |
| N/A                                     | Landing X Slope (%)   | N/A   | N/A                    | DWS Full Width?             | N/A   |
| N/A                                     | Landing Curb? (Y/N)   | N/A   | N/A                    | DWS Offset (in)             | N/A   |
| N/A                                     | Shared Landing?       | N/A   |                        |                             |       |
| N/A                                     | Gutter Ponding?       | N/A   | N/A                    | Gutter Slope (%)            | N/A   |
| N/A                                     | Gutter Lip Ht (in)    | N/A   | N/A                    | Gutter X Slope (%)          | N/A   |
| N/A                                     | Painted X Walk1?      | No    | N/A                    | Painted X Walk2?            | No    |
|                                         | X Walk 1 Direction    | To NE |                        | X Walk 2 Direction          | To SE |
| N/A                                     | X Walk 1 Width (in)   | N/A   | N/A                    | X Walk 2 Width (in)         | N/A   |
|                                         | X Walk 1 Slope (%)    | 0.1   |                        | X Walk 2 Slope (%)          | 2.6   |
|                                         | X Walk 1 X Slope (%)  | 0.2   |                        | X Walk 2 X Slope (%)        | 0.9   |
| N/A                                     | Ramp inside XWalk1?   | N/A   | N/A                    | Ramp inside XWalk2?         | N/A   |
|                                         | Road Slope (%)        | 0.8   | N/A                    | Clear Space?                | N/A   |
|                                         | Road X Slope (%)      | 2.6   | N/A                    | Clear Space to XWalk (in)   | N/A   |
| N/A                                     | Any Obstructions?     | N/A   | N/A                    | Storm Grate/Utility Hazard? | N/A   |
|                                         | Obstruction Type      |       |                        | Storm Grate/Utility Type    |       |
|                                         |                       | N/A   |                        |                             | N/A   |
|                                         |                       |       | Yes                    | Surface Condition? (G/P)    | Good  |
|                                         |                       |       |                        |                             |       |