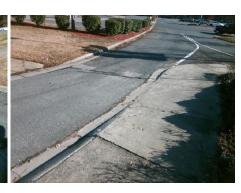

## Field Measurements/Component Compliance

Street 1 Name ENTRANCE
Stop Condition-Street 2 None
Street 2 Name N/A
Stop Condition-Street 1 N/A

Possible Solutions:

Remove & Replace Entire Ramp.

Surveyor Notes:

N/A

PROW/ADA:

Not Found, R304.2.2

Total Cost: \$ 3400.00

| Tiola inducation of the principal and |                        |                       |      |                        |                           |      |
|---------------------------------------|------------------------|-----------------------|------|------------------------|---------------------------|------|
|                                       | Compliance Description |                       | Data | Compliance Description |                           | Data |
|                                       | N/A                    | Ramp Length (in)      | 68.5 | No                     | Ramp Slope (%)            | 8.7  |
|                                       | Yes                    | Ramp Width (in)       | 68.0 | Yes                    | Ramp XSlope (%)           | 5.0  |
|                                       | N/A                    | Flare Type LT         | N/A  | N/A                    | Flare Type RT             | N/A  |
|                                       | N/A                    | Flare Slope LT (%)    | N/A  | N/A                    | Flare Slope RT (%)        | N/A  |
|                                       | N/A                    | Flare Traversable LT? | N/A  | N/A                    | Flare Traversable RT?     | N/A  |
|                                       | N/A                    | Landing Length (in)   | N/A  | N/A                    | DWS Provided?             | N/A  |
|                                       | N/A                    | Landing Width (in)    | N/A  | N/A                    | DWS Contrast?             | N/A  |
|                                       | N/A                    | Landing Slope (%)     | N/A  | N/A                    | DWS Length (in)           | N/A  |
|                                       | N/A                    | Landing X Slope (%)   | N/A  | N/A                    | DWS Full Width?           | N/A  |
|                                       | N/A                    | Landing Curb? (Y/N)   | N/A  | N/A                    | DWS Offset (in)           | N/A  |
|                                       | N/A                    | Shared Landing?       | N/A  |                        |                           |      |
|                                       | N/A                    | Gutter Ponding?       | N/A  | N/A                    | Gutter Slope (%)          | N/A  |
|                                       | N/A                    | Gutter Lip Ht (in)    | N/A  | N/A                    | Gutter X Slope (%)        | N/A  |
|                                       | N/A                    | Painted X Walk1?      | No   | N/A                    | Painted X Walk2?          | N/A  |
|                                       |                        | X Walk 1 Direction    | To N |                        | X Walk 2 Direction        | N/A  |
|                                       | N/A                    | X Walk 1 Width (in)   | N/A  | N/A                    | X Walk 2 Width (in)       | N/A  |
|                                       |                        | X Walk 1 Slope (%)    | 0.1  |                        | X Walk 2 Slope (%)        | N/A  |
|                                       |                        | X Walk 1 X Slope (%)  | 5.7  |                        | X Walk 2 X Slope (%)      | N/A  |
|                                       | N/A                    | Ramp inside XWalk1?   | N/A  | N/A                    | Ramp inside XWalk2?       | N/A  |
|                                       |                        | Road Slope (%)        | N/A  | N/A                    | Clear Space?              | N/A  |
|                                       |                        | Road X Slope (%)      | N/A  | N/A                    | Clear Space to XWalk (in) | N/A  |
|                                       |                        |                       |      | l                      |                           |      |