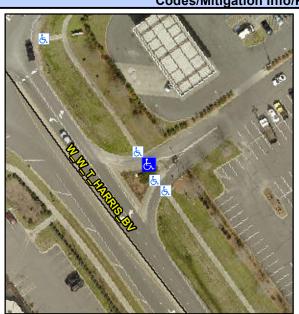

## Access Compliance Report Public Rights-of-Way (Curb Ramps)

Intersection ID: N/A Main Street: W\_W\_T\_HARRIS\_BV Cross Street: N/A Location:

ADA ID: BD5AFB7CFF67 Ramp Type: IslandPerp Initial Pass/Fail: Fail Overall Compliance: No Severity Score: 13.75