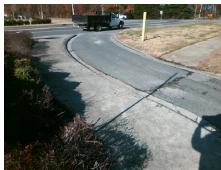

## Field Measurements/Component Compliance

Street 1 Name ENTRANCE
Stop Condition-Street 2 None
Street 2 Name N/A
Stop Condition-Street 1 N/A

Possible Solutions:

Remove & Replace Entire Ramp.

Surveyor Notes:

N/A

PROW/ADA:

Not Found, R304.2.2

Total Cost: \$ 3400.00

| Tiola inducation of the principal and |                        |                       |      |                        |                           |      |
|---------------------------------------|------------------------|-----------------------|------|------------------------|---------------------------|------|
|                                       | Compliance Description |                       | Data | Compliance Description |                           | Data |
|                                       | N/A                    | Ramp Length (in)      | 68.5 | No                     | Ramp Slope (%)            | 8.7  |
|                                       | Yes                    | Ramp Width (in)       | 68.0 | Yes                    | Ramp XSlope (%)           | 5.0  |
|                                       | N/A                    | Flare Type LT         | N/A  | N/A                    | Flare Type RT             | N/A  |
|                                       | N/A                    | Flare Slope LT (%)    | N/A  | N/A                    | Flare Slope RT (%)        | N/A  |
|                                       | N/A                    | Flare Traversable LT? | N/A  | N/A                    | Flare Traversable RT?     | N/A  |
|                                       | N/A                    | Landing Length (in)   | N/A  | N/A                    | DWS Provided?             | N/A  |
|                                       | N/A                    | Landing Width (in)    | N/A  | N/A                    | DWS Contrast?             | N/A  |
|                                       | N/A                    | Landing Slope (%)     | N/A  | N/A                    | DWS Length (in)           | N/A  |
|                                       | N/A                    | Landing X Slope (%)   | N/A  | N/A                    | DWS Full Width?           | N/A  |
|                                       | N/A                    | Landing Curb? (Y/N)   | N/A  | N/A                    | DWS Offset (in)           | N/A  |
|                                       | N/A                    | Shared Landing?       | N/A  |                        |                           |      |
|                                       | N/A                    | Gutter Ponding?       | N/A  | N/A                    | Gutter Slope (%)          | N/A  |
|                                       | N/A                    | Gutter Lip Ht (in)    | N/A  | N/A                    | Gutter X Slope (%)        | N/A  |
|                                       | N/A                    | Painted X Walk1?      | No   | N/A                    | Painted X Walk2?          | N/A  |
|                                       |                        | X Walk 1 Direction    | To N |                        | X Walk 2 Direction        | N/A  |
|                                       | N/A                    | X Walk 1 Width (in)   | N/A  | N/A                    | X Walk 2 Width (in)       | N/A  |
|                                       |                        | X Walk 1 Slope (%)    | 0.1  |                        | X Walk 2 Slope (%)        | N/A  |
|                                       |                        | X Walk 1 X Slope (%)  | 5.7  |                        | X Walk 2 X Slope (%)      | N/A  |
|                                       | N/A                    | Ramp inside XWalk1?   | N/A  | N/A                    | Ramp inside XWalk2?       | N/A  |
|                                       |                        | Road Slope (%)        | N/A  | N/A                    | Clear Space?              | N/A  |
|                                       |                        | Road X Slope (%)      | N/A  | N/A                    | Clear Space to XWalk (in) | N/A  |
|                                       |                        |                       |      | l                      |                           |      |