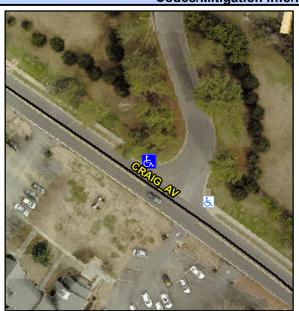

## Access Compliance Report Public Rights-of-Way (Curb Ramps)

Intersection ID: 10024261Main Street: CRAIG\_AVCross Street: N/ALocation: NWADA ID: BD5D5ACCC441Ramp Type: PerpDiagInitial Pass/Fail: FailOverall Compliance: NoSeverity Score: 21.25

Codes/Mitigation Info/Possible Solution

Street 1 Name CRAIG AV
Stop Condition-Street 2 None
Street 2 Name ENTRANCE
Stop Condition-Street 1 None

Possible Solutions:

Remove & Replace Curb Ramp With Two New Directional Ramps or Equivalent.