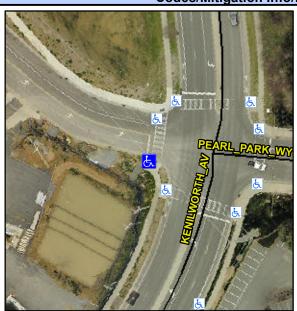

## **Access Compliance Report Public Rights-of-Way** (Curb Ramps)

Data

8.7

4.6

N/A

Good

Intersection ID: 51510 Main Street: KENILWORTH AV Cross Street: PEARL PARK WY Location: W **Overall Compliance: No** ADA ID: BD5E4E3CE9A4 Ramp Type: Perp Initial Pass/Fail: Fail Severity Score: 13.75

Flare Traversable LT?

PEARL PARK WY Street 1 Name Signal Stop Condition-Street 2 N/A Street 2 Name Stop Condition-Street 1 N/A

| /Possible Solution            |       | Field Me             |
|-------------------------------|-------|----------------------|
| Possible Solutions:           | Compl | iance Description    |
| Remove & Replace Entire Ramp. | N/A   | Ramp Length (in)     |
| ·                             | Yes   | Ramp Width (in)      |
|                               | N/A   | Flare Type LT        |
|                               | N/A   | Flare Slope LT (%)   |
|                               | N/A   | Flare Traversable LT |
|                               | N/A   | Landing Length (in)  |
| Surveyor Notes:               | N/A   | Landing Width (in)   |
| N/A                           | N/A   | Landing Slope (%)    |
|                               | N/A   | Landing X Slope (%   |
|                               | N/A   | Landing Curb? (Y/N   |
|                               | N/A   | Shared Landing?      |
| PROW/ADA:                     | N/A   | Gutter Ponding?      |
| R304.2.2, R304.5.3            | N/A   | Gutter Lip Ht (in)   |
|                               | N/A   | Painted X Walk1?     |
|                               |       | X Walk 1 Direction   |
|                               | N/A   | X Walk 1 Width (in)  |
|                               |       | X Walk 1 Slope (%)   |
|                               |       | X Walk 1 X Slope (%  |
|                               | N/A   | Ramp inside XWalk    |
|                               |       | Road Slope (%)       |
|                               |       |                      |