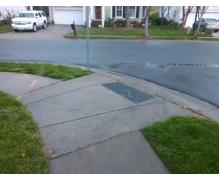

## **Access Compliance Report Public Rights-of-Way** (Curb Ramps)

Intersection ID: 24524 Main Street: CELBRIDGE CT Cross Street: SAINTFIELD PL Location: SW **ADA ID: BD5EF3951B0F** Ramp Type: PerpDiag Initial Pass/Fail: Fail **Overall Compliance: No Severity Score:** 10

**Codes/Mitigation Info/Possible Solution** 

**CELBRIDGE CT** Street 1 Name Stop Condition-Street 2 StopSign Street 2 Name SAINTFIELD PL Stop Condition-Street 1 None

Possible Solutions: Remove & Replace Curb Ramp With **Two New Directional Ramps or** Equivalent. Surveyor Notes: N/A PROW/ADA: Not Found, R304.5.1, R304.5.3

Total Cost: 3200.00

| Field Measurements/Component Compliance |                       |      |                        |                             |      |
|-----------------------------------------|-----------------------|------|------------------------|-----------------------------|------|
| Compliance Description                  |                       | Data | Compliance Description |                             | Data |
| N/A                                     | Ramp Length (in)      | 48.0 | Yes                    | Ramp Slope (%)              | 5.9  |
| No                                      | Ramp Width (in)       | 47.5 | No                     | Ramp XSlope (%)             | 3.3  |
| N/A                                     | Flare Type LT         | N/A  | N/A                    | Flare Type RT               | N/A  |
| N/A                                     | Flare Slope LT (%)    | N/A  | N/A                    | Flare Slope RT (%)          | N/A  |
| N/A                                     | Flare Traversable LT? | N/A  | N/A                    | Flare Traversable RT?       | N/A  |
| N/A                                     | Landing Length (in)   | N/A  | N/A                    | DWS Provided?               | N/A  |
| N/A                                     | Landing Width (in)    | N/A  | N/A                    | DWS Contrast?               | N/A  |
| N/A                                     | Landing Slope (%)     | N/A  | N/A                    | DWS Length (in)             | N/A  |
| N/A                                     | Landing X Slope (%)   | N/A  | N/A                    | DWS Full Width?             | N/A  |
| N/A                                     | Landing Curb? (Y/N)   | N/A  | N/A                    | DWS Offset (in)             | N/A  |
| N/A                                     | Shared Landing?       | N/A  |                        |                             |      |
| N/A                                     | Gutter Ponding?       | N/A  | N/A                    | Gutter Slope (%)            | N/A  |
| N/A                                     | Gutter Lip Ht (in)    | N/A  | N/A                    | Gutter X Slope (%)          | N/A  |
| N/A                                     | Painted X Walk1?      | No   | N/A                    | Painted X Walk2?            | No   |
|                                         | X Walk 1 Direction    | To E |                        | X Walk 2 Direction          | To N |
| N/A                                     | X Walk 1 Width (in)   | N/A  | N/A                    | X Walk 2 Width (in)         | N/A  |
|                                         | X Walk 1 Slope (%)    | 0.5  |                        | X Walk 2 Slope (%)          | 6.3  |
|                                         | X Walk 1 X Slope (%)  | 0.5  |                        | X Walk 2 X Slope (%)        | 1.2  |
| N/A                                     | Ramp inside XWalk1?   | N/A  | N/A                    | Ramp inside XWalk2?         | N/A  |
|                                         | Road Slope (%)        | 0.1  | N/A                    | Clear Space?                | N/A  |
|                                         | Road X Slope (%)      | 0.8  | N/A                    | Clear Space to XWalk (in)   | N/A  |
| N/A                                     | Any Obstructions?     | N/A  | N/A                    | Storm Grate/Utility Hazard? | N/A  |
|                                         | Obstruction Type      |      |                        | Storm Grate/Utility Type    |      |
|                                         |                       | N/A  |                        |                             | N/A  |
|                                         |                       |      | Yes                    | Surface Condition? (G/P)    | Good |
|                                         |                       |      |                        |                             |      |