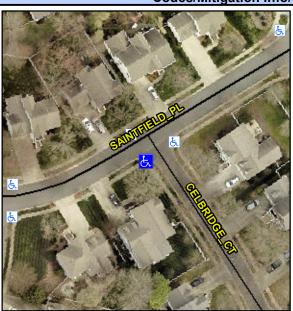

## **Access Compliance Report Public Rights-of-Way** (Curb Ramps)

Intersection ID: 24524 Main Street: CELBRIDGE CT Cross Street: SAINTFIELD PL Location: SW **ADA ID: BD5EF3951B0F** Ramp Type: PerpDiag Initial Pass/Fail: Fail **Overall Compliance: No Severity Score:** 10

**Codes/Mitigation Info/Possible Solution** 

**CELBRIDGE CT** Street 1 Name Stop Condition-Street 2 StopSign Street 2 Name SAINTFIELD PL Stop Condition-Street 1 None

Possible Solutions: Remove & Replace Curb Ramp With **Two New Directional Ramps or** Equivalent. Surveyor Notes: N/A PROW/ADA: Not Found, R304.5.1, R304.5.3