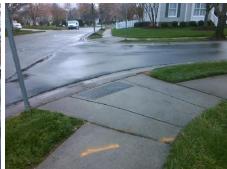

## **Access Compliance Report Public Rights-of-Way** (Curb Ramps)

Intersection ID: 24524 Main Street: CELBRIDGE CT Cross Street: SAINTFIELD PL Location: SW **ADA ID: BD5EF3951B0F** Ramp Type: PerpDiag Initial Pass/Fail: Fail **Overall Compliance: No Severity Score:** 10

**Codes/Mitigation Info/Possible Solution** 

**CELBRIDGE CT** Street 1 Name Stop Condition-Street 2 StopSign Street 2 Name SAINTFIELD PL Stop Condition-Street 1 None

Possible Solutions: Remove & Replace Curb Ramp With **Two New Directional Ramps or** Equivalent. Surveyor Notes: N/A PROW/ADA: Not Found, R304.5.1, R304.5.3

Total Cost: 3200.00

| Field Measurements/Component Compliance |                       |      |                        |                             |      |
|-----------------------------------------|-----------------------|------|------------------------|-----------------------------|------|
| Compliance Description                  |                       | Data | Compliance Description |                             | Data |
| N/A                                     | Ramp Length (in)      | 48.0 | Yes                    | Ramp Slope (%)              | 5.9  |
| No                                      | Ramp Width (in)       | 47.5 | No                     | Ramp XSlope (%)             | 3.3  |
| N/A                                     | Flare Type LT         | N/A  | N/A                    | Flare Type RT               | N/A  |
| N/A                                     | Flare Slope LT (%)    | N/A  | N/A                    | Flare Slope RT (%)          | N/A  |
| N/A                                     | Flare Traversable LT? | N/A  | N/A                    | Flare Traversable RT?       | N/A  |
| N/A                                     | Landing Length (in)   | N/A  | N/A                    | DWS Provided?               | N/A  |
| N/A                                     | Landing Width (in)    | N/A  | N/A                    | DWS Contrast?               | N/A  |
| N/A                                     | Landing Slope (%)     | N/A  | N/A                    | DWS Length (in)             | N/A  |
| N/A                                     | Landing X Slope (%)   | N/A  | N/A                    | DWS Full Width?             | N/A  |
| N/A                                     | Landing Curb? (Y/N)   | N/A  | N/A                    | DWS Offset (in)             | N/A  |
| N/A                                     | Shared Landing?       | N/A  |                        |                             |      |
| N/A                                     | Gutter Ponding?       | N/A  | N/A                    | Gutter Slope (%)            | N/A  |
| N/A                                     | Gutter Lip Ht (in)    | N/A  | N/A                    | Gutter X Slope (%)          | N/A  |
| N/A                                     | Painted X Walk1?      | No   | N/A                    | Painted X Walk2?            | No   |
|                                         | X Walk 1 Direction    | To E |                        | X Walk 2 Direction          | To N |
| N/A                                     | X Walk 1 Width (in)   | N/A  | N/A                    | X Walk 2 Width (in)         | N/A  |
|                                         | X Walk 1 Slope (%)    | 0.5  |                        | X Walk 2 Slope (%)          | 6.3  |
|                                         | X Walk 1 X Slope (%)  | 0.5  |                        | X Walk 2 X Slope (%)        | 1.2  |
| N/A                                     | Ramp inside XWalk1?   | N/A  | N/A                    | Ramp inside XWalk2?         | N/A  |
|                                         | Road Slope (%)        | 0.1  | N/A                    | Clear Space?                | N/A  |
|                                         | Road X Slope (%)      | 0.8  | N/A                    | Clear Space to XWalk (in)   | N/A  |
| N/A                                     | Any Obstructions?     | N/A  | N/A                    | Storm Grate/Utility Hazard? | N/A  |
|                                         | Obstruction Type      |      |                        | Storm Grate/Utility Type    |      |
|                                         |                       | N/A  |                        |                             | N/A  |
|                                         |                       |      | Yes                    | Surface Condition? (G/P)    | Good |
|                                         |                       |      |                        |                             |      |