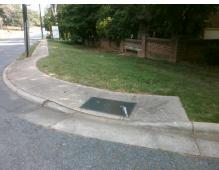

## **Access Compliance Report Public Rights-of-Way** (Curb Ramps)

Intersection ID: 17141 Main Street: PARK\_RD Cross Street: WYNDCROFTE\_PL Location: NE **ADA ID: BD5FAEDF77B8** Ramp Type: PerpDiag Initial Pass/Fail: Fail **Overall Compliance: No Severity Score:** 30

Codes/Mitigation Info/Possible Solution

Street 1 Name Stop Condition-Street 2 Street 2 Name Stop Condition-Street 1

PARK RD None WYNDCROFTE PL StopSign

| Possible Solution                                                              |  |  |  |  |  |  |
|--------------------------------------------------------------------------------|--|--|--|--|--|--|
| Possible Solutions:                                                            |  |  |  |  |  |  |
| Remove & Replace Curb Ramp With<br>Two New Directional Ramps or<br>Equivalent. |  |  |  |  |  |  |
|                                                                                |  |  |  |  |  |  |
| Surveyor Notes:                                                                |  |  |  |  |  |  |
| N/A                                                                            |  |  |  |  |  |  |
| PROW/ADA:                                                                      |  |  |  |  |  |  |
| Not Found, R304.5.1, R304.2.2                                                  |  |  |  |  |  |  |
|                                                                                |  |  |  |  |  |  |

Total Cost: 3200.00

| Field Measurements/Component Compliance |                        |       |      |                             |       |  |
|-----------------------------------------|------------------------|-------|------|-----------------------------|-------|--|
| Comp                                    | Compliance Description |       | Comp | liance Description          | Data  |  |
| N/A                                     | Ramp Length (in)       | 48.0  | No   | Ramp Slope (%)              | 9.7   |  |
| No                                      | Ramp Width (in)        | 34.5  | Yes  | Ramp XSlope (%)             | 1.2   |  |
| N/A                                     | Flare Type LT          | N/A   | N/A  | Flare Type RT               | N/A   |  |
| N/A                                     | Flare Slope LT (%)     | N/A   | N/A  | Flare Slope RT (%)          | N/A   |  |
| N/A                                     | Flare Traversable LT?  | N/A   | N/A  | Flare Traversable RT?       | N/A   |  |
| N/A                                     | Landing Length (in)    | N/A   | N/A  | DWS Provided?               | N/A   |  |
| N/A                                     | Landing Width (in)     | N/A   | N/A  | DWS Contrast?               | N/A   |  |
| N/A                                     | Landing Slope (%)      | N/A   | N/A  | DWS Length (in)             | N/A   |  |
| N/A                                     | Landing X Slope (%)    | N/A   | N/A  | DWS Full Width?             | N/A   |  |
| N/A                                     | Landing Curb? (Y/N)    | N/A   | N/A  | DWS Offset (in)             | N/A   |  |
| N/A                                     | Shared Landing?        | N/A   |      |                             |       |  |
| N/A                                     | Gutter Ponding?        | N/A   | N/A  | Gutter Slope (%)            | N/A   |  |
| N/A                                     | Gutter Lip Ht (in)     | N/A   | N/A  | Gutter X Slope (%)          | N/A   |  |
| N/A                                     | Painted X Walk1?       | No    | N/A  | Painted X Walk2?            | No    |  |
|                                         | X Walk 1 Direction     | To SW |      | X Walk 2 Direction          | To SE |  |
| N/A                                     | X Walk 1 Width (in)    | N/A   | N/A  | X Walk 2 Width (in)         | N/A   |  |
|                                         | X Walk 1 Slope (%)     | 2.7   |      | X Walk 2 Slope (%)          | 3.2   |  |
|                                         | X Walk 1 X Slope (%)   | 3.9   |      | X Walk 2 X Slope (%)        | 1.7   |  |
| N/A                                     | Ramp inside XWalk1?    | N/A   | N/A  | Ramp inside XWalk2?         | N/A   |  |
|                                         | Road Slope (%)         | 2.3   | N/A  | Clear Space?                | N/A   |  |
|                                         | Road X Slope (%)       | 5.2   | N/A  | Clear Space to XWalk (in)   | N/A   |  |
| N/A                                     | Any Obstructions?      | N/A   | N/A  | Storm Grate/Utility Hazard? | N/A   |  |
|                                         | Obstruction Type       |       |      | Storm Grate/Utility Type    |       |  |
|                                         |                        | N/A   |      |                             | N/A   |  |
|                                         |                        |       | Yes  | Surface Condition? (G/P)    | Good  |  |
| 100                                     |                        | ·     | -    |                             |       |  |