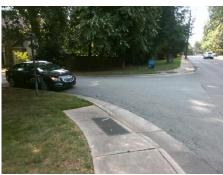

## **Access Compliance Report Public Rights-of-Way** (Curb Ramps)

Intersection ID: 17141 Main Street: PARK\_RD Cross Street: WYNDCROFTE\_PL Location: NE **ADA ID: BD5FAEDF77B8** Ramp Type: PerpDiag Initial Pass/Fail: Fail **Overall Compliance: No Severity Score:** 30

Codes/Mitigation Info/Possible Solution

Street 1 Name Stop Condition-Street 2 Street 2 Name Stop Condition-Street 1

PARK RD None WYNDCROFTE PL StopSign

| Possible Solution                                                              |  |  |  |  |  |  |
|--------------------------------------------------------------------------------|--|--|--|--|--|--|
| Possible Solutions:                                                            |  |  |  |  |  |  |
| Remove & Replace Curb Ramp With<br>Two New Directional Ramps or<br>Equivalent. |  |  |  |  |  |  |
|                                                                                |  |  |  |  |  |  |
| Surveyor Notes:                                                                |  |  |  |  |  |  |
| N/A                                                                            |  |  |  |  |  |  |
| PROW/ADA:                                                                      |  |  |  |  |  |  |
| Not Found, R304.5.1, R304.2.2                                                  |  |  |  |  |  |  |
|                                                                                |  |  |  |  |  |  |

Total Cost: 3200.00

| Field Measurements/Component Compliance |                        |       |      |                             |       |  |
|-----------------------------------------|------------------------|-------|------|-----------------------------|-------|--|
| Comp                                    | Compliance Description |       | Comp | liance Description          | Data  |  |
| N/A                                     | Ramp Length (in)       | 48.0  | No   | Ramp Slope (%)              | 9.7   |  |
| No                                      | Ramp Width (in)        | 34.5  | Yes  | Ramp XSlope (%)             | 1.2   |  |
| N/A                                     | Flare Type LT          | N/A   | N/A  | Flare Type RT               | N/A   |  |
| N/A                                     | Flare Slope LT (%)     | N/A   | N/A  | Flare Slope RT (%)          | N/A   |  |
| N/A                                     | Flare Traversable LT?  | N/A   | N/A  | Flare Traversable RT?       | N/A   |  |
| N/A                                     | Landing Length (in)    | N/A   | N/A  | DWS Provided?               | N/A   |  |
| N/A                                     | Landing Width (in)     | N/A   | N/A  | DWS Contrast?               | N/A   |  |
| N/A                                     | Landing Slope (%)      | N/A   | N/A  | DWS Length (in)             | N/A   |  |
| N/A                                     | Landing X Slope (%)    | N/A   | N/A  | DWS Full Width?             | N/A   |  |
| N/A                                     | Landing Curb? (Y/N)    | N/A   | N/A  | DWS Offset (in)             | N/A   |  |
| N/A                                     | Shared Landing?        | N/A   |      |                             |       |  |
| N/A                                     | Gutter Ponding?        | N/A   | N/A  | Gutter Slope (%)            | N/A   |  |
| N/A                                     | Gutter Lip Ht (in)     | N/A   | N/A  | Gutter X Slope (%)          | N/A   |  |
| N/A                                     | Painted X Walk1?       | No    | N/A  | Painted X Walk2?            | No    |  |
|                                         | X Walk 1 Direction     | To SW |      | X Walk 2 Direction          | To SE |  |
| N/A                                     | X Walk 1 Width (in)    | N/A   | N/A  | X Walk 2 Width (in)         | N/A   |  |
|                                         | X Walk 1 Slope (%)     | 2.7   |      | X Walk 2 Slope (%)          | 3.2   |  |
|                                         | X Walk 1 X Slope (%)   | 3.9   |      | X Walk 2 X Slope (%)        | 1.7   |  |
| N/A                                     | Ramp inside XWalk1?    | N/A   | N/A  | Ramp inside XWalk2?         | N/A   |  |
|                                         | Road Slope (%)         | 2.3   | N/A  | Clear Space?                | N/A   |  |
|                                         | Road X Slope (%)       | 5.2   | N/A  | Clear Space to XWalk (in)   | N/A   |  |
| N/A                                     | Any Obstructions?      | N/A   | N/A  | Storm Grate/Utility Hazard? | N/A   |  |
|                                         | Obstruction Type       |       |      | Storm Grate/Utility Type    |       |  |
|                                         |                        | N/A   |      |                             | N/A   |  |
|                                         |                        |       | Yes  | Surface Condition? (G/P)    | Good  |  |
| 100                                     |                        | ·     | -    |                             |       |  |