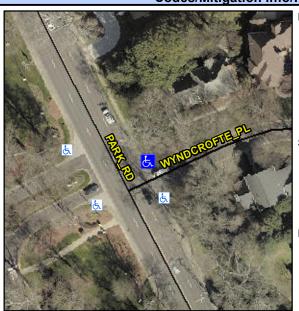

## **Access Compliance Report Public Rights-of-Way** (Curb Ramps)

Intersection ID: 17141 Main Street: PARK\_RD Cross Street: WYNDCROFTE\_PL Location: NE **ADA ID: BD5FAEDF77B8** Ramp Type: PerpDiag Initial Pass/Fail: Fail **Overall Compliance: No Severity Score:** 30

Codes/Mitigation Info/Possible Solution

Street 1 Name Stop Condition-Street 2 Street 2 Name Stop Condition-Street 1

PARK RD None WYNDCROFTE PL StopSign

| Possible Solution                                                              |  |  |  |  |  |  |
|--------------------------------------------------------------------------------|--|--|--|--|--|--|
| Possible Solutions:                                                            |  |  |  |  |  |  |
| Remove & Replace Curb Ramp With<br>Two New Directional Ramps or<br>Equivalent. |  |  |  |  |  |  |
|                                                                                |  |  |  |  |  |  |
| Surveyor Notes:                                                                |  |  |  |  |  |  |
| N/A                                                                            |  |  |  |  |  |  |
| PROW/ADA:                                                                      |  |  |  |  |  |  |
| Not Found, R304.5.1, R304.2.2                                                  |  |  |  |  |  |  |
|                                                                                |  |  |  |  |  |  |