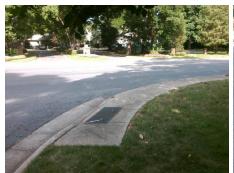

## **Access Compliance Report Public Rights-of-Way** (Curb Ramps)

Intersection ID: 17141 Main Street: PARK\_RD Cross Street: WYNDCROFTE\_PL Location: NE **ADA ID: BD5FAEDF77B8** Ramp Type: PerpDiag Initial Pass/Fail: Fail **Overall Compliance: No Severity Score:** 30

Codes/Mitigation Info/Possible Solution

Street 1 Name Stop Condition-Street 2 Street 2 Name Stop Condition-Street 1

PARK RD None WYNDCROFTE PL StopSign

| Possible Solution                                                              |  |  |  |  |  |  |
|--------------------------------------------------------------------------------|--|--|--|--|--|--|
| Possible Solutions:                                                            |  |  |  |  |  |  |
| Remove & Replace Curb Ramp With<br>Two New Directional Ramps or<br>Equivalent. |  |  |  |  |  |  |
|                                                                                |  |  |  |  |  |  |
| Surveyor Notes:                                                                |  |  |  |  |  |  |
| N/A                                                                            |  |  |  |  |  |  |
| PROW/ADA:                                                                      |  |  |  |  |  |  |
| Not Found, R304.5.1, R304.2.2                                                  |  |  |  |  |  |  |
|                                                                                |  |  |  |  |  |  |

Total Cost: 3200.00

| Field Measurements/Component Compliance |                        |       |      |                             |       |  |
|-----------------------------------------|------------------------|-------|------|-----------------------------|-------|--|
| Comp                                    | Compliance Description |       | Comp | liance Description          | Data  |  |
| N/A                                     | Ramp Length (in)       | 48.0  | No   | Ramp Slope (%)              | 9.7   |  |
| No                                      | Ramp Width (in)        | 34.5  | Yes  | Ramp XSlope (%)             | 1.2   |  |
| N/A                                     | Flare Type LT          | N/A   | N/A  | Flare Type RT               | N/A   |  |
| N/A                                     | Flare Slope LT (%)     | N/A   | N/A  | Flare Slope RT (%)          | N/A   |  |
| N/A                                     | Flare Traversable LT?  | N/A   | N/A  | Flare Traversable RT?       | N/A   |  |
| N/A                                     | Landing Length (in)    | N/A   | N/A  | DWS Provided?               | N/A   |  |
| N/A                                     | Landing Width (in)     | N/A   | N/A  | DWS Contrast?               | N/A   |  |
| N/A                                     | Landing Slope (%)      | N/A   | N/A  | DWS Length (in)             | N/A   |  |
| N/A                                     | Landing X Slope (%)    | N/A   | N/A  | DWS Full Width?             | N/A   |  |
| N/A                                     | Landing Curb? (Y/N)    | N/A   | N/A  | DWS Offset (in)             | N/A   |  |
| N/A                                     | Shared Landing?        | N/A   |      |                             |       |  |
| N/A                                     | Gutter Ponding?        | N/A   | N/A  | Gutter Slope (%)            | N/A   |  |
| N/A                                     | Gutter Lip Ht (in)     | N/A   | N/A  | Gutter X Slope (%)          | N/A   |  |
| N/A                                     | Painted X Walk1?       | No    | N/A  | Painted X Walk2?            | No    |  |
|                                         | X Walk 1 Direction     | To SW |      | X Walk 2 Direction          | To SE |  |
| N/A                                     | X Walk 1 Width (in)    | N/A   | N/A  | X Walk 2 Width (in)         | N/A   |  |
|                                         | X Walk 1 Slope (%)     | 2.7   |      | X Walk 2 Slope (%)          | 3.2   |  |
|                                         | X Walk 1 X Slope (%)   | 3.9   |      | X Walk 2 X Slope (%)        | 1.7   |  |
| N/A                                     | Ramp inside XWalk1?    | N/A   | N/A  | Ramp inside XWalk2?         | N/A   |  |
|                                         | Road Slope (%)         | 2.3   | N/A  | Clear Space?                | N/A   |  |
|                                         | Road X Slope (%)       | 5.2   | N/A  | Clear Space to XWalk (in)   | N/A   |  |
| N/A                                     | Any Obstructions?      | N/A   | N/A  | Storm Grate/Utility Hazard? | N/A   |  |
|                                         | Obstruction Type       |       |      | Storm Grate/Utility Type    |       |  |
|                                         |                        | N/A   |      |                             | N/A   |  |
|                                         |                        |       | Yes  | Surface Condition? (G/P)    | Good  |  |
| 100                                     |                        | ·     | -    |                             |       |  |