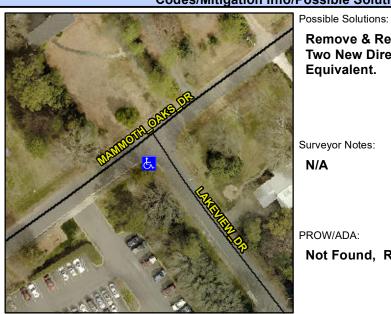

## **Access Compliance Report Public Rights-of-Way** (Curb Ramps)

Intersection ID: 19961 Main Street: LAKEVIEW DR Cross Street: MAMMOTH\_OAKS\_DR Location: SW ADA ID: BD6B43ACDB16 Ramp Type: PerpDiag Initial Pass/Fail: Fail **Overall Compliance: No** Severity Score: 21.25

## Field Measurements/Component Compliance

Street 1 Name Stop Condition-Street 2 Street 2 Name Stop Condition-Street 1

**LAKEVIEW DR** StopSign MAMMOTH OAKS DR None

Remove & Replace Curb Ramp With Two New Directional Ramps or Equivalent.