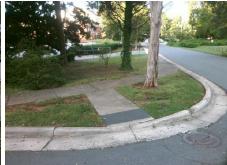

## Field Measurements/Component Compliance

Street 1 Name Stop Condition-Street 2 Street 2 Name Stop Condition-Street 1

**LAKEVIEW DR** StopSign MAMMOTH OAKS DR None

Remove & Replace Curb Ramp With Two New Directional Ramps or Equivalent.

Surveyor Notes:

N/A

Not Found, R304.5.1, R304.5.3

PROW/ADA:

Total Cost: 3200.00

| Compliance Description Date |                       | Data  | Comp | liance Description          | Data  |
|-----------------------------|-----------------------|-------|------|-----------------------------|-------|
| N/A                         | Ramp Length (in)      | 67.0  | Yes  | Ramp Slope (%)              | 5.5   |
| No                          | Ramp Width (in)       | 47.0  | No   | Ramp XSlope (%)             | 5.3   |
| N/A                         | Flare Type LT         | N/A   | N/A  | Flare Type RT               | N/A   |
| N/A                         | Flare Slope LT (%)    | N/A   | N/A  | Flare Slope RT (%)          | N/A   |
| N/A                         | Flare Traversable LT? | N/A   | N/A  | Flare Traversable RT?       | N/A   |
| N/A                         | Landing Length (in)   | N/A   | N/A  | DWS Provided?               | N/A   |
| N/A                         | Landing Width (in)    | N/A   | N/A  | DWS Contrast?               | N/A   |
| N/A                         | Landing Slope (%)     | N/A   | N/A  | DWS Length (in)             | N/A   |
| N/A                         | Landing X Slope (%)   | N/A   | N/A  | DWS Full Width?             | N/A   |
| N/A                         | Landing Curb? (Y/N)   | N/A   | N/A  | DWS Offset (in)             | N/A   |
| N/A                         | Shared Landing?       | N/A   |      |                             |       |
| N/A                         | Gutter Ponding?       | N/A   | N/A  | Gutter Slope (%)            | N/A   |
| N/A                         | Gutter Lip Ht (in)    | N/A   | N/A  | Gutter X Slope (%)          | N/A   |
| N/A                         | Painted X Walk1?      | No    | N/A  | Painted X Walk2?            | No    |
|                             | X Walk 1 Direction    | To NE |      | X Walk 2 Direction          | To NW |
| N/A                         | X Walk 1 Width (in)   | N/A   | N/A  | X Walk 2 Width (in)         | N/A   |
|                             | X Walk 1 Slope (%)    | 10.3  |      | X Walk 2 Slope (%)          | 7.5   |
|                             | X Walk 1 X Slope (%)  | 6.0   |      | X Walk 2 X Slope (%)        | 10.8  |
| N/A                         | Ramp inside XWalk1?   | N/A   | N/A  | Ramp inside XWalk2?         | N/A   |
|                             | Road Slope (%)        | 4.0   | N/A  | Clear Space?                | N/A   |
|                             | Road X Slope (%)      | 11.9  | N/A  | Clear Space to XWalk (in)   | N/A   |
| N/A                         | Any Obstructions?     | N/A   | N/A  | Storm Grate/Utility Hazard? | N/A   |
|                             | Obstruction Type      |       | l    | Storm Grate/Utility Type    |       |
|                             |                       | N/A   |      |                             | N/A   |
|                             |                       |       | Yes  | Surface Condition? (G/P)    | Good  |