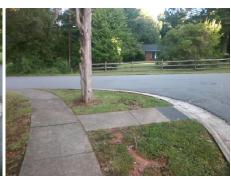

## Field Measurements/Component Compliance

Street 1 Name Stop Condition-Street 2 Street 2 Name Stop Condition-Street 1

**LAKEVIEW DR** StopSign MAMMOTH OAKS DR None

Remove & Replace Curb Ramp With Two New Directional Ramps or Equivalent.

Surveyor Notes:

N/A

Not Found, R304.5.1, R304.5.3

PROW/ADA:

Total Cost: 3200.00

| Compliance Description Date |                       | Data  | Comp | liance Description          | Data  |
|-----------------------------|-----------------------|-------|------|-----------------------------|-------|
| N/A                         | Ramp Length (in)      | 67.0  | Yes  | Ramp Slope (%)              | 5.5   |
| No                          | Ramp Width (in)       | 47.0  | No   | Ramp XSlope (%)             | 5.3   |
| N/A                         | Flare Type LT         | N/A   | N/A  | Flare Type RT               | N/A   |
| N/A                         | Flare Slope LT (%)    | N/A   | N/A  | Flare Slope RT (%)          | N/A   |
| N/A                         | Flare Traversable LT? | N/A   | N/A  | Flare Traversable RT?       | N/A   |
| N/A                         | Landing Length (in)   | N/A   | N/A  | DWS Provided?               | N/A   |
| N/A                         | Landing Width (in)    | N/A   | N/A  | DWS Contrast?               | N/A   |
| N/A                         | Landing Slope (%)     | N/A   | N/A  | DWS Length (in)             | N/A   |
| N/A                         | Landing X Slope (%)   | N/A   | N/A  | DWS Full Width?             | N/A   |
| N/A                         | Landing Curb? (Y/N)   | N/A   | N/A  | DWS Offset (in)             | N/A   |
| N/A                         | Shared Landing?       | N/A   |      |                             |       |
| N/A                         | Gutter Ponding?       | N/A   | N/A  | Gutter Slope (%)            | N/A   |
| N/A                         | Gutter Lip Ht (in)    | N/A   | N/A  | Gutter X Slope (%)          | N/A   |
| N/A                         | Painted X Walk1?      | No    | N/A  | Painted X Walk2?            | No    |
|                             | X Walk 1 Direction    | To NE |      | X Walk 2 Direction          | To NW |
| N/A                         | X Walk 1 Width (in)   | N/A   | N/A  | X Walk 2 Width (in)         | N/A   |
|                             | X Walk 1 Slope (%)    | 10.3  |      | X Walk 2 Slope (%)          | 7.5   |
|                             | X Walk 1 X Slope (%)  | 6.0   |      | X Walk 2 X Slope (%)        | 10.8  |
| N/A                         | Ramp inside XWalk1?   | N/A   | N/A  | Ramp inside XWalk2?         | N/A   |
|                             | Road Slope (%)        | 4.0   | N/A  | Clear Space?                | N/A   |
|                             | Road X Slope (%)      | 11.9  | N/A  | Clear Space to XWalk (in)   | N/A   |
| N/A                         | Any Obstructions?     | N/A   | N/A  | Storm Grate/Utility Hazard? | N/A   |
|                             | Obstruction Type      |       | l    | Storm Grate/Utility Type    |       |
|                             |                       | N/A   |      |                             | N/A   |
|                             |                       |       | Yes  | Surface Condition? (G/P)    | Good  |