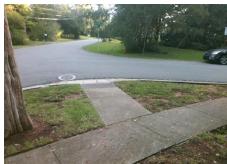

## Field Measurements/Component Compliance

Street 1 Name Stop Condition-Street 2 Street 2 Name Stop Condition-Street 1

**LAKEVIEW DR** StopSign MAMMOTH OAKS DR None

Remove & Replace Curb Ramp With Two New Directional Ramps or Equivalent.

Surveyor Notes:

N/A

Not Found, R304.5.1, R304.5.3

PROW/ADA:

Total Cost: 3200.00

| Compliance Description Date |                       | Data  | Comp | liance Description          | Data  |
|-----------------------------|-----------------------|-------|------|-----------------------------|-------|
| N/A                         | Ramp Length (in)      | 67.0  | Yes  | Ramp Slope (%)              | 5.5   |
| No                          | Ramp Width (in)       | 47.0  | No   | Ramp XSlope (%)             | 5.3   |
| N/A                         | Flare Type LT         | N/A   | N/A  | Flare Type RT               | N/A   |
| N/A                         | Flare Slope LT (%)    | N/A   | N/A  | Flare Slope RT (%)          | N/A   |
| N/A                         | Flare Traversable LT? | N/A   | N/A  | Flare Traversable RT?       | N/A   |
| N/A                         | Landing Length (in)   | N/A   | N/A  | DWS Provided?               | N/A   |
| N/A                         | Landing Width (in)    | N/A   | N/A  | DWS Contrast?               | N/A   |
| N/A                         | Landing Slope (%)     | N/A   | N/A  | DWS Length (in)             | N/A   |
| N/A                         | Landing X Slope (%)   | N/A   | N/A  | DWS Full Width?             | N/A   |
| N/A                         | Landing Curb? (Y/N)   | N/A   | N/A  | DWS Offset (in)             | N/A   |
| N/A                         | Shared Landing?       | N/A   |      |                             |       |
| N/A                         | Gutter Ponding?       | N/A   | N/A  | Gutter Slope (%)            | N/A   |
| N/A                         | Gutter Lip Ht (in)    | N/A   | N/A  | Gutter X Slope (%)          | N/A   |
| N/A                         | Painted X Walk1?      | No    | N/A  | Painted X Walk2?            | No    |
|                             | X Walk 1 Direction    | To NE |      | X Walk 2 Direction          | To NW |
| N/A                         | X Walk 1 Width (in)   | N/A   | N/A  | X Walk 2 Width (in)         | N/A   |
|                             | X Walk 1 Slope (%)    | 10.3  |      | X Walk 2 Slope (%)          | 7.5   |
|                             | X Walk 1 X Slope (%)  | 6.0   |      | X Walk 2 X Slope (%)        | 10.8  |
| N/A                         | Ramp inside XWalk1?   | N/A   | N/A  | Ramp inside XWalk2?         | N/A   |
|                             | Road Slope (%)        | 4.0   | N/A  | Clear Space?                | N/A   |
|                             | Road X Slope (%)      | 11.9  | N/A  | Clear Space to XWalk (in)   | N/A   |
| N/A                         | Any Obstructions?     | N/A   | N/A  | Storm Grate/Utility Hazard? | N/A   |
|                             | Obstruction Type      |       | l    | Storm Grate/Utility Type    |       |
|                             |                       | N/A   |      |                             | N/A   |
|                             |                       |       | Yes  | Surface Condition? (G/P)    | Good  |