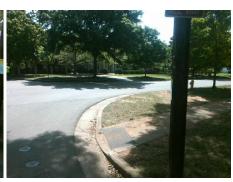

## Field Measurements/Component Compliance

Stop Condition-Street 2 Street 2 Name Stop Condition-Street 1 Remove & Replace Curb Ramp With Two New Directional Ramps or Equivalent.

Surveyor Notes:

Possible Solutions:

N/A

PROW/ADA:

Not Found, R304.5.3

**COLVILLE RD** Street 1 Name StopSign **LOCKLEY DR** StopSign 3200.00

Total Cost:

| Comp | liance Description    | Data | Comp | liance | Description             | Data |
|------|-----------------------|------|------|--------|-------------------------|------|
| N/A  | Ramp Length (in)      | 48.0 | Yes  | Ram    | Slope (%)               | 5.7  |
| Yes  | Ramp Width (in)       | 48.0 | No   | Ram    | XSlope (%)              | 8.3  |
| N/A  | Flare Type LT         | N/A  | N/A  | Flare  | Type RT                 | N/A  |
| N/A  | Flare Slope LT (%)    | N/A  | N/A  | Flare  | Slope RT (%)            | N/A  |
| N/A  | Flare Traversable LT? | N/A  | N/A  | Flare  | Traversable RT?         | N/A  |
| N/A  | Landing Length (in)   | N/A  | N/A  | DWS    | Provided?               | N/A  |
| N/A  | Landing Width (in)    | N/A  | N/A  | DWS    | Contrast?               | N/A  |
| N/A  | Landing Slope (%)     | N/A  | N/A  | DWS    | Length (in)             | N/A  |
| N/A  | Landing X Slope (%)   | N/A  | N/A  | DWS    | Full Width?             | N/A  |
| N/A  | Landing Curb? (Y/N)   | N/A  | N/A  | DWS    | Offset (in)             | N/A  |
| N/A  | Shared Landing?       | N/A  |      |        |                         |      |
| N/A  | Gutter Ponding?       | N/A  | N/A  | Gutte  | er Slope (%)            | N/A  |
| N/A  | Gutter Lip Ht (in)    | N/A  | N/A  | Gutte  | er X Slope (%)          | N/A  |
| N/A  | Painted X Walk1?      | No   | N/A  | Paint  | ed X Walk2?             | No   |
|      | X Walk 1 Direction    | То Е |      | X Wa   | lk 2 Direction          | To N |
| N/A  | X Walk 1 Width (in)   | N/A  | N/A  | X Wa   | lk 2 Width (in)         | N/A  |
|      | X Walk 1 Slope (%)    | 1.0  |      | X Wa   | lk 2 Slope (%)          | 3.7  |
|      | X Walk 1 X Slope (%)  | 5.0  |      | X Wa   | lk 2 X Slope (%)        | 2.4  |
| N/A  | Ramp inside XWalk1?   | N/A  | N/A  | Ram    | o inside XWalk2?        | N/A  |
|      | Road Slope (%)        | 0.8  | N/A  | Clear  | Space?                  | N/A  |
|      | Road X Slope (%)      | 4.1  | N/A  | Clear  | Space to XWalk (in)     | N/A  |
| N/A  | Any Obstructions?     | N/A  | N/A  | Storn  | n Grate/Utility Hazard? | N/A  |
|      | Obstruction Type      |      |      | Storn  | n Grate/Utility Type    |      |
|      |                       | N/A  |      |        |                         | N/A  |