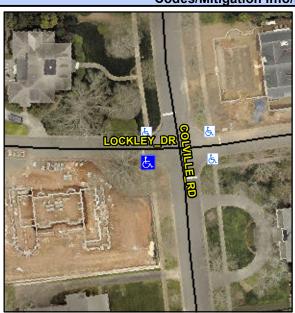

## **Access Compliance Report Public Rights-of-Way** (Curb Ramps)

Intersection ID: 16123 Main Street: COLVILLE RD **Cross Street: LOCKLEY DR** Location: SW ADA ID: BD6E5447189C Ramp Type: PerpDiag Initial Pass/Fail: Fail **Overall Compliance: No Severity Score:** 25