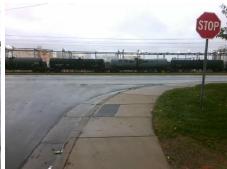

## Field Measurements/Component Compliance

Street 1 Name
Stop Condition-Street 2
Street 2 Name
Stop Condition-Street 1

OLD PINEVILLE RD None SCHOLTZ RD StopSign Possible Solutions:

Remove & Replace Curb Ramp With Two New Directional Ramps or Equivalent.

Surveyor Notes:

N/A

PROW/ADA:

R304.5.1, R304.5.3

Total Cost: \$ 3200.00

| rieid Measurements/Component Compilance |                       |      |      |                             |      |
|-----------------------------------------|-----------------------|------|------|-----------------------------|------|
| Compliance Description                  |                       | Data | Comp | oliance Description         | Data |
| N/A                                     | Ramp Length (in)      | 74.0 | Yes  | Ramp Slope (%)              | 5.1  |
| No                                      | Ramp Width (in)       | 46.0 | No   | Ramp XSlope (%)             | 13.8 |
| N/A                                     | Flare Type LT         | N/A  | N/A  | Flare Type RT               | N/A  |
| N/A                                     | Flare Slope LT (%)    | N/A  | N/A  | Flare Slope RT (%)          | N/A  |
| N/A                                     | Flare Traversable LT? | N/A  | N/A  | Flare Traversable RT?       | N/A  |
| N/A                                     | Landing Length (in)   | N/A  | N/A  | DWS Provided?               | N/A  |
| N/A                                     | Landing Width (in)    | N/A  | N/A  | DWS Contrast?               | N/A  |
| N/A                                     | Landing Slope (%)     | N/A  | N/A  | DWS Length (in)             | N/A  |
| N/A                                     | Landing X Slope (%)   | N/A  | N/A  | DWS Full Width?             | N/A  |
| N/A                                     | Landing Curb? (Y/N)   | N/A  | N/A  | DWS Offset (in)             | N/A  |
| N/A                                     | Shared Landing?       | N/A  |      |                             |      |
| N/A                                     | Gutter Ponding?       | N/A  | N/A  | Gutter Slope (%)            | N/A  |
| N/A                                     | Gutter Lip Ht (in)    | N/A  | N/A  | Gutter X Slope (%)          | N/A  |
| N/A                                     | Painted X Walk1?      | No   | N/A  | Painted X Walk2?            | No   |
|                                         | X Walk 1 Direction    | To E |      | X Walk 2 Direction          | To N |
| N/A                                     | X Walk 1 Width (in)   | N/A  | N/A  | X Walk 2 Width (in)         | N/A  |
|                                         | X Walk 1 Slope (%)    | 10.9 |      | X Walk 2 Slope (%)          | 4.2  |
|                                         | X Walk 1 X Slope (%)  | 2.8  |      | X Walk 2 X Slope (%)        | 9.8  |
| N/A                                     | Ramp inside XWalk1?   | N/A  | N/A  | Ramp inside XWalk2?         | N/A  |
|                                         | Road Slope (%)        | 8.2  | N/A  | Clear Space?                | N/A  |
|                                         | Road X Slope (%)      | 6.8  | N/A  | Clear Space to XWalk (in)   | N/A  |
| N/A                                     | Any Obstructions?     | N/A  | N/A  | Storm Grate/Utility Hazard? | N/A  |
|                                         | Obstruction Type      |      |      | Storm Grate/Utility Type    |      |
|                                         |                       | N/A  |      |                             | N/A  |
|                                         |                       |      | Yes  | Surface Condition? (G/P)    | Good |
|                                         |                       |      |      |                             |      |