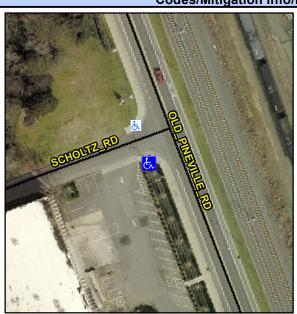

## Access Compliance Report Public Rights-of-Way (Curb Ramps)

Intersection ID: 18177 Main Street: OLD\_PINEVILLE\_RD Cross Street: SCHOLTZ\_RD Location: SW

ADA ID: BD70ABEE9346 Ramp Type: PerpDiag Initial Pass/Fail: Fail Overall Compliance: No Severity Score: 33.75

## Field Measurements/Component Compliance

Street 1 Name
Stop Condition-Street 2
Street 2 Name
Stop Condition-Street 1

OLD PINEVILLE RD None SCHOLTZ RD StopSign Possible Solutions:

Remove & Replace Curb Ramp With Two New Directional Ramps or Equivalent.