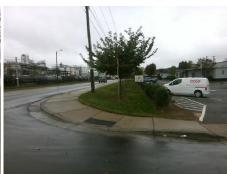

## Field Measurements/Component Compliance

Street 1 Name
Stop Condition-Street 2
Street 2 Name
Stop Condition-Street 1

OLD PINEVILLE RD None SCHOLTZ RD StopSign Possible Solutions:

Remove & Replace Curb Ramp With Two New Directional Ramps or Equivalent.

Surveyor Notes:

N/A

PROW/ADA:

R304.5.1, R304.5.3

Total Cost: \$ 3200.00

| rieid Measurements/Component Compilance |                       |      |      |                             |      |
|-----------------------------------------|-----------------------|------|------|-----------------------------|------|
| Compliance Description                  |                       | Data | Comp | oliance Description         | Data |
| N/A                                     | Ramp Length (in)      | 74.0 | Yes  | Ramp Slope (%)              | 5.1  |
| No                                      | Ramp Width (in)       | 46.0 | No   | Ramp XSlope (%)             | 13.8 |
| N/A                                     | Flare Type LT         | N/A  | N/A  | Flare Type RT               | N/A  |
| N/A                                     | Flare Slope LT (%)    | N/A  | N/A  | Flare Slope RT (%)          | N/A  |
| N/A                                     | Flare Traversable LT? | N/A  | N/A  | Flare Traversable RT?       | N/A  |
| N/A                                     | Landing Length (in)   | N/A  | N/A  | DWS Provided?               | N/A  |
| N/A                                     | Landing Width (in)    | N/A  | N/A  | DWS Contrast?               | N/A  |
| N/A                                     | Landing Slope (%)     | N/A  | N/A  | DWS Length (in)             | N/A  |
| N/A                                     | Landing X Slope (%)   | N/A  | N/A  | DWS Full Width?             | N/A  |
| N/A                                     | Landing Curb? (Y/N)   | N/A  | N/A  | DWS Offset (in)             | N/A  |
| N/A                                     | Shared Landing?       | N/A  |      |                             |      |
| N/A                                     | Gutter Ponding?       | N/A  | N/A  | Gutter Slope (%)            | N/A  |
| N/A                                     | Gutter Lip Ht (in)    | N/A  | N/A  | Gutter X Slope (%)          | N/A  |
| N/A                                     | Painted X Walk1?      | No   | N/A  | Painted X Walk2?            | No   |
|                                         | X Walk 1 Direction    | To E |      | X Walk 2 Direction          | To N |
| N/A                                     | X Walk 1 Width (in)   | N/A  | N/A  | X Walk 2 Width (in)         | N/A  |
|                                         | X Walk 1 Slope (%)    | 10.9 |      | X Walk 2 Slope (%)          | 4.2  |
|                                         | X Walk 1 X Slope (%)  | 2.8  |      | X Walk 2 X Slope (%)        | 9.8  |
| N/A                                     | Ramp inside XWalk1?   | N/A  | N/A  | Ramp inside XWalk2?         | N/A  |
|                                         | Road Slope (%)        | 8.2  | N/A  | Clear Space?                | N/A  |
|                                         | Road X Slope (%)      | 6.8  | N/A  | Clear Space to XWalk (in)   | N/A  |
| N/A                                     | Any Obstructions?     | N/A  | N/A  | Storm Grate/Utility Hazard? | N/A  |
|                                         | Obstruction Type      |      |      | Storm Grate/Utility Type    |      |
|                                         |                       | N/A  |      |                             | N/A  |
|                                         |                       |      | Yes  | Surface Condition? (G/P)    | Good |
|                                         |                       |      |      |                             |      |