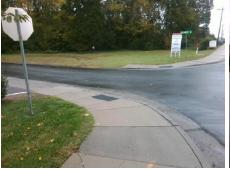

## Field Measurements/Component Compliance

Street 1 Name
Stop Condition-Street 2
Street 2 Name
Stop Condition-Street 1

OLD PINEVILLE RD None SCHOLTZ RD StopSign Possible Solutions:

Remove & Replace Curb Ramp With Two New Directional Ramps or Equivalent.

Surveyor Notes:

N/A

PROW/ADA:

R304.5.1, R304.5.3

Total Cost: \$ 3200.00

| rieid Measurements/Component Compilance |                       |      |      |                             |      |
|-----------------------------------------|-----------------------|------|------|-----------------------------|------|
| Compliance Description                  |                       | Data | Comp | oliance Description         | Data |
| N/A                                     | Ramp Length (in)      | 74.0 | Yes  | Ramp Slope (%)              | 5.1  |
| No                                      | Ramp Width (in)       | 46.0 | No   | Ramp XSlope (%)             | 13.8 |
| N/A                                     | Flare Type LT         | N/A  | N/A  | Flare Type RT               | N/A  |
| N/A                                     | Flare Slope LT (%)    | N/A  | N/A  | Flare Slope RT (%)          | N/A  |
| N/A                                     | Flare Traversable LT? | N/A  | N/A  | Flare Traversable RT?       | N/A  |
| N/A                                     | Landing Length (in)   | N/A  | N/A  | DWS Provided?               | N/A  |
| N/A                                     | Landing Width (in)    | N/A  | N/A  | DWS Contrast?               | N/A  |
| N/A                                     | Landing Slope (%)     | N/A  | N/A  | DWS Length (in)             | N/A  |
| N/A                                     | Landing X Slope (%)   | N/A  | N/A  | DWS Full Width?             | N/A  |
| N/A                                     | Landing Curb? (Y/N)   | N/A  | N/A  | DWS Offset (in)             | N/A  |
| N/A                                     | Shared Landing?       | N/A  |      |                             |      |
| N/A                                     | Gutter Ponding?       | N/A  | N/A  | Gutter Slope (%)            | N/A  |
| N/A                                     | Gutter Lip Ht (in)    | N/A  | N/A  | Gutter X Slope (%)          | N/A  |
| N/A                                     | Painted X Walk1?      | No   | N/A  | Painted X Walk2?            | No   |
|                                         | X Walk 1 Direction    | To E |      | X Walk 2 Direction          | To N |
| N/A                                     | X Walk 1 Width (in)   | N/A  | N/A  | X Walk 2 Width (in)         | N/A  |
|                                         | X Walk 1 Slope (%)    | 10.9 |      | X Walk 2 Slope (%)          | 4.2  |
|                                         | X Walk 1 X Slope (%)  | 2.8  |      | X Walk 2 X Slope (%)        | 9.8  |
| N/A                                     | Ramp inside XWalk1?   | N/A  | N/A  | Ramp inside XWalk2?         | N/A  |
|                                         | Road Slope (%)        | 8.2  | N/A  | Clear Space?                | N/A  |
|                                         | Road X Slope (%)      | 6.8  | N/A  | Clear Space to XWalk (in)   | N/A  |
| N/A                                     | Any Obstructions?     | N/A  | N/A  | Storm Grate/Utility Hazard? | N/A  |
|                                         | Obstruction Type      |      |      | Storm Grate/Utility Type    |      |
|                                         |                       | N/A  |      |                             | N/A  |
|                                         |                       |      | Yes  | Surface Condition? (G/P)    | Good |
|                                         |                       |      |      |                             |      |