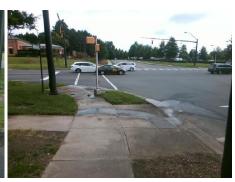

## Access Compliance Report Public Rights-of-Way (Curb Ramps)

Intersection ID: 28184Main Street:ARDREY\_KELL\_DRCross Street:BLAKENEY\_PROFESSIONAL\_DRLocation:SWADA ID: BD72458A6471Ramp Type:PerpInitial Pass/Fail:FailOverall Compliance:NoSeverity Score:10

## Field Measurements/Component Compliance

Yes

Surface Condition? (G/P)

Good

| Street 1 Name           | BLAKENEY PROFESSIONAL DR |
|-------------------------|--------------------------|
| Stop Condition-Street 2 | 2 Signal                 |
| Street 2 Name           | N/A                      |
| Stop Condition-Street   | 1 <b>N/A</b>             |

| 7/F033ible 30iulioli          | r leid Measurements/Component Compilance |                        |       |                             |                             |      |  |
|-------------------------------|------------------------------------------|------------------------|-------|-----------------------------|-----------------------------|------|--|
| Possible Solutions:           | Comp                                     | Compliance Description |       | Data Compliance Description |                             | Data |  |
| Remove & Replace Entire Ramp. | N/A                                      | Ramp Length (in)       | 61.0  | Yes                         | Ramp Slope (%)              | 7.0  |  |
|                               | No                                       | Ramp Width (in)        | 46.0  | No                          | Ramp XSlope (%)             | 2.3  |  |
|                               | N/A                                      | Flare Type LT          | N/A   | N/A                         | Flare Type RT               | N/A  |  |
|                               | N/A                                      | Flare Slope LT (%)     | N/A   | N/A                         | Flare Slope RT (%)          | N/A  |  |
|                               | N/A                                      | Flare Traversable LT?  | N/A   | N/A                         | Flare Traversable RT?       | N/A  |  |
|                               | N/A                                      | Landing Length (in)    | N/A   | N/A                         | DWS Provided?               | N/A  |  |
| Surveyor Notes:               | N/A                                      | Landing Width (in)     | N/A   | N/A                         | DWS Contrast?               | N/A  |  |
| N/A                           | N/A                                      | Landing Slope (%)      | N/A   | N/A                         | DWS Length (in)             | N/A  |  |
|                               | N/A                                      | Landing X Slope (%)    | N/A   | N/A                         | DWS Full Width?             | N/A  |  |
|                               | N/A                                      | Landing Curb? (Y/N)    | N/A   | N/A                         | DWS Offset (in)             | N/A  |  |
|                               | N/A                                      | Shared Landing?        | N/A   |                             |                             |      |  |
| PROW/ADA:                     | N/A                                      | Gutter Ponding?        | N/A   | N/A                         | Gutter Slope (%)            | N/A  |  |
| Not Found, R304.5.1, R304.5.3 | N/A                                      | Gutter Lip Ht (in)     | N/A   | N/A                         | Gutter X Slope (%)          | N/A  |  |
| ,                             | N/A                                      | Painted X Walk1?       | Yes   | N/A                         | Painted X Walk2?            | N/A  |  |
| •                             |                                          | X Walk 1 Direction     | To E  |                             | X Walk 2 Direction          | N/A  |  |
|                               | N/A                                      | X Walk 1 Width (in)    | 106.0 | N/A                         | X Walk 2 Width (in)         | N/A  |  |
|                               |                                          | X Walk 1 Slope (%)     | 2.2   |                             | X Walk 2 Slope (%)          | N/A  |  |
|                               |                                          | X Walk 1 X Slope (%)   | 0.9   |                             | X Walk 2 X Slope (%)        | N/A  |  |
|                               | N/A                                      | Ramp inside XWalk1?    | Yes   | N/A                         | Ramp inside XWalk2?         | N/A  |  |
|                               |                                          | Road Slope (%)         | N/A   | N/A                         | Clear Space?                | N/A  |  |
|                               |                                          | Road X Slope (%)       | N/A   | N/A                         | Clear Space to XWalk (in)   | N/A  |  |
|                               | N/A                                      | Any Obstructions?      | N/A   | N/A                         | Storm Grate/Utility Hazard? | N/A  |  |
| Total Cost: \$ 1850.00        |                                          | Obstruction Type       |       |                             | Storm Grate/Utility Type    |      |  |
|                               |                                          |                        | N/A   |                             |                             | N/A  |  |
|                               |                                          |                        |       |                             |                             |      |  |