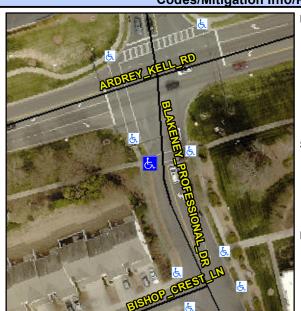

## Access Compliance Report Public Rights-of-Way (Curb Ramps)

Intersection ID: 28184Main Street:ARDREY\_KELL\_DRCross Street:BLAKENEY\_PROFESSIONAL\_DRLocation:SWADA ID: BD72458A6471Ramp Type:PerpInitial Pass/Fail:FailOverall Compliance:NoSeverity Score:10