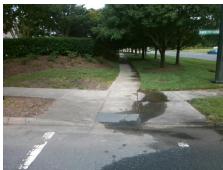

## Access Compliance Report Public Rights-of-Way (Curb Ramps)

Intersection ID: 28184Main Street:ARDREY\_KELL\_DRCross Street:BLAKENEY\_PROFESSIONAL\_DRLocation:SWADA ID: BD72458A6471Ramp Type:PerpInitial Pass/Fail:FailOverall Compliance:NoSeverity Score:10

## Field Measurements/Component Compliance

Yes

Surface Condition? (G/P)

Good

| Street 1 Name           | BLAKENEY PROFESSIONAL DR |
|-------------------------|--------------------------|
| Stop Condition-Street 2 | 2 Signal                 |
| Street 2 Name           | N/A                      |
| Stop Condition-Street   | 1 <b>N/A</b>             |

| 7/F033ible 30iulioli          | r leid Measurements/Component Compilance |                        |       |                             |                             |      |  |
|-------------------------------|------------------------------------------|------------------------|-------|-----------------------------|-----------------------------|------|--|
| Possible Solutions:           | Comp                                     | Compliance Description |       | Data Compliance Description |                             | Data |  |
| Remove & Replace Entire Ramp. | N/A                                      | Ramp Length (in)       | 61.0  | Yes                         | Ramp Slope (%)              | 7.0  |  |
|                               | No                                       | Ramp Width (in)        | 46.0  | No                          | Ramp XSlope (%)             | 2.3  |  |
|                               | N/A                                      | Flare Type LT          | N/A   | N/A                         | Flare Type RT               | N/A  |  |
|                               | N/A                                      | Flare Slope LT (%)     | N/A   | N/A                         | Flare Slope RT (%)          | N/A  |  |
|                               | N/A                                      | Flare Traversable LT?  | N/A   | N/A                         | Flare Traversable RT?       | N/A  |  |
|                               | N/A                                      | Landing Length (in)    | N/A   | N/A                         | DWS Provided?               | N/A  |  |
| Surveyor Notes:               | N/A                                      | Landing Width (in)     | N/A   | N/A                         | DWS Contrast?               | N/A  |  |
| N/A                           | N/A                                      | Landing Slope (%)      | N/A   | N/A                         | DWS Length (in)             | N/A  |  |
|                               | N/A                                      | Landing X Slope (%)    | N/A   | N/A                         | DWS Full Width?             | N/A  |  |
|                               | N/A                                      | Landing Curb? (Y/N)    | N/A   | N/A                         | DWS Offset (in)             | N/A  |  |
|                               | N/A                                      | Shared Landing?        | N/A   |                             |                             |      |  |
| PROW/ADA:                     | N/A                                      | Gutter Ponding?        | N/A   | N/A                         | Gutter Slope (%)            | N/A  |  |
| Not Found, R304.5.1, R304.5.3 | N/A                                      | Gutter Lip Ht (in)     | N/A   | N/A                         | Gutter X Slope (%)          | N/A  |  |
| ,                             | N/A                                      | Painted X Walk1?       | Yes   | N/A                         | Painted X Walk2?            | N/A  |  |
| •                             |                                          | X Walk 1 Direction     | To E  |                             | X Walk 2 Direction          | N/A  |  |
|                               | N/A                                      | X Walk 1 Width (in)    | 106.0 | N/A                         | X Walk 2 Width (in)         | N/A  |  |
|                               |                                          | X Walk 1 Slope (%)     | 2.2   |                             | X Walk 2 Slope (%)          | N/A  |  |
|                               |                                          | X Walk 1 X Slope (%)   | 0.9   |                             | X Walk 2 X Slope (%)        | N/A  |  |
|                               | N/A                                      | Ramp inside XWalk1?    | Yes   | N/A                         | Ramp inside XWalk2?         | N/A  |  |
|                               |                                          | Road Slope (%)         | N/A   | N/A                         | Clear Space?                | N/A  |  |
|                               |                                          | Road X Slope (%)       | N/A   | N/A                         | Clear Space to XWalk (in)   | N/A  |  |
|                               | N/A                                      | Any Obstructions?      | N/A   | N/A                         | Storm Grate/Utility Hazard? | N/A  |  |
| Total Cost: \$ 1850.00        |                                          | Obstruction Type       |       |                             | Storm Grate/Utility Type    |      |  |
|                               |                                          |                        | N/A   |                             |                             | N/A  |  |
|                               |                                          |                        |       |                             |                             |      |  |