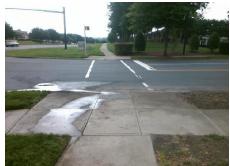

## Access Compliance Report Public Rights-of-Way (Curb Ramps)

Intersection ID: 28184Main Street:ARDREY\_KELL\_DRCross Street:BLAKENEY\_PROFESSIONAL\_DRLocation:SWADA ID: BD72458A6471Ramp Type:PerpInitial Pass/Fail:FailOverall Compliance:NoSeverity Score:10

## Field Measurements/Component Compliance

Yes

Surface Condition? (G/P)

Good

| Street 1 Name           | BLAKENEY PROFESSIONAL DR |
|-------------------------|--------------------------|
| Stop Condition-Street 2 | 2 Signal                 |
| Street 2 Name           | N/A                      |
| Stop Condition-Street   | 1 <b>N/A</b>             |

| 7/F033ible 30iulioli          | r leid Measurements/Component Compilance |                        |       |                             |                             |      |  |
|-------------------------------|------------------------------------------|------------------------|-------|-----------------------------|-----------------------------|------|--|
| Possible Solutions:           | Comp                                     | Compliance Description |       | Data Compliance Description |                             | Data |  |
| Remove & Replace Entire Ramp. | N/A                                      | Ramp Length (in)       | 61.0  | Yes                         | Ramp Slope (%)              | 7.0  |  |
|                               | No                                       | Ramp Width (in)        | 46.0  | No                          | Ramp XSlope (%)             | 2.3  |  |
|                               | N/A                                      | Flare Type LT          | N/A   | N/A                         | Flare Type RT               | N/A  |  |
|                               | N/A                                      | Flare Slope LT (%)     | N/A   | N/A                         | Flare Slope RT (%)          | N/A  |  |
|                               | N/A                                      | Flare Traversable LT?  | N/A   | N/A                         | Flare Traversable RT?       | N/A  |  |
|                               | N/A                                      | Landing Length (in)    | N/A   | N/A                         | DWS Provided?               | N/A  |  |
| Surveyor Notes:               | N/A                                      | Landing Width (in)     | N/A   | N/A                         | DWS Contrast?               | N/A  |  |
| N/A                           | N/A                                      | Landing Slope (%)      | N/A   | N/A                         | DWS Length (in)             | N/A  |  |
|                               | N/A                                      | Landing X Slope (%)    | N/A   | N/A                         | DWS Full Width?             | N/A  |  |
|                               | N/A                                      | Landing Curb? (Y/N)    | N/A   | N/A                         | DWS Offset (in)             | N/A  |  |
|                               | N/A                                      | Shared Landing?        | N/A   |                             |                             |      |  |
| PROW/ADA:                     | N/A                                      | Gutter Ponding?        | N/A   | N/A                         | Gutter Slope (%)            | N/A  |  |
| Not Found, R304.5.1, R304.5.3 | N/A                                      | Gutter Lip Ht (in)     | N/A   | N/A                         | Gutter X Slope (%)          | N/A  |  |
| ,                             | N/A                                      | Painted X Walk1?       | Yes   | N/A                         | Painted X Walk2?            | N/A  |  |
| •                             |                                          | X Walk 1 Direction     | To E  |                             | X Walk 2 Direction          | N/A  |  |
|                               | N/A                                      | X Walk 1 Width (in)    | 106.0 | N/A                         | X Walk 2 Width (in)         | N/A  |  |
|                               |                                          | X Walk 1 Slope (%)     | 2.2   |                             | X Walk 2 Slope (%)          | N/A  |  |
|                               |                                          | X Walk 1 X Slope (%)   | 0.9   |                             | X Walk 2 X Slope (%)        | N/A  |  |
|                               | N/A                                      | Ramp inside XWalk1?    | Yes   | N/A                         | Ramp inside XWalk2?         | N/A  |  |
|                               |                                          | Road Slope (%)         | N/A   | N/A                         | Clear Space?                | N/A  |  |
|                               |                                          | Road X Slope (%)       | N/A   | N/A                         | Clear Space to XWalk (in)   | N/A  |  |
|                               | N/A                                      | Any Obstructions?      | N/A   | N/A                         | Storm Grate/Utility Hazard? | N/A  |  |
| Total Cost: \$ 1850.00        |                                          | Obstruction Type       |       |                             | Storm Grate/Utility Type    |      |  |
|                               |                                          |                        | N/A   |                             |                             | N/A  |  |
|                               |                                          |                        |       |                             |                             |      |  |