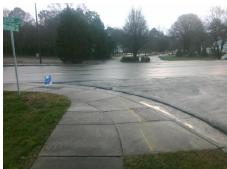

## **Access Compliance Report Public Rights-of-Way** (Curb Ramps)

Data

8.0

0.2

N/A

Good

Intersection ID: 17570 Main Street: RANDOLPH RD Cross Street: WOODLARK LN Location: SW Initial Pass/Fail: Fail **Overall Compliance: No Severity Score:** ADA ID: BD7D7B6AEC9F Ramp Type: Perp 8.75

40.0

WOODLARK LN Street 1 Name Stop Condition-Street 2 StopSign N/A Street 2 Name Stop Condition-Street 1 N/A

| OSSIDIE SOIULIOII             |      | i leiu ivie          |
|-------------------------------|------|----------------------|
| Possible Solutions:           | Comp | liance Description   |
| Remove & Replace Entire Ramp. | N/A  | Ramp Length (in)     |
| ·                             | No   | Ramp Width (in)      |
|                               | N/A  | Flare Type LT        |
|                               | N/A  | Flare Slope LT (%)   |
|                               | N/A  | Flare Traversable LT |
|                               | N/A  | Landing Length (in)  |
| Surveyor Notes:               | N/A  | Landing Width (in)   |
| N/A                           | N/A  | Landing Slope (%)    |
|                               | N/A  | Landing X Slope (%   |
|                               | N/A  | Landing Curb? (Y/N   |
|                               | N/A  | Shared Landing?      |
| PROW/ADA:                     | N/A  | Gutter Ponding?      |
| Not Found, R304.5.1           | N/A  | Gutter Lip Ht (in)   |
|                               | N/A  | Painted X Walk1?     |
|                               |      | X Walk 1 Direction   |
|                               | N/A  | X Walk 1 Width (in)  |
|                               |      | X Walk 1 Slope (%)   |
|                               |      | X Walk 1 X Slope (%  |
|                               | A1/A | Dames to all NAMelle |