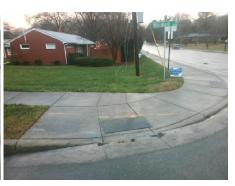

## **Access Compliance Report Public Rights-of-Way** (Curb Ramps)

Data

8.0

0.2

N/A

Good

Intersection ID: 17570 Main Street: RANDOLPH RD Cross Street: WOODLARK LN Location: SW Initial Pass/Fail: Fail **Overall Compliance: No Severity Score:** ADA ID: BD7D7B6AEC9F Ramp Type: Perp 8.75

40.0

WOODLARK LN Street 1 Name Stop Condition-Street 2 StopSign N/A Street 2 Name Stop Condition-Street 1 N/A

| OSSIDIE SOIULIOII             |      | i leiu ivie          |
|-------------------------------|------|----------------------|
| Possible Solutions:           | Comp | liance Description   |
| Remove & Replace Entire Ramp. | N/A  | Ramp Length (in)     |
| ·                             | No   | Ramp Width (in)      |
|                               | N/A  | Flare Type LT        |
|                               | N/A  | Flare Slope LT (%)   |
|                               | N/A  | Flare Traversable LT |
|                               | N/A  | Landing Length (in)  |
| Surveyor Notes:               | N/A  | Landing Width (in)   |
| N/A                           | N/A  | Landing Slope (%)    |
|                               | N/A  | Landing X Slope (%   |
|                               | N/A  | Landing Curb? (Y/N   |
|                               | N/A  | Shared Landing?      |
| PROW/ADA:                     | N/A  | Gutter Ponding?      |
| Not Found, R304.5.1           | N/A  | Gutter Lip Ht (in)   |
|                               | N/A  | Painted X Walk1?     |
|                               |      | X Walk 1 Direction   |
|                               | N/A  | X Walk 1 Width (in)  |
|                               |      | X Walk 1 Slope (%)   |
|                               |      | X Walk 1 X Slope (%  |
|                               | A1/A | Dames to all NAMelle |