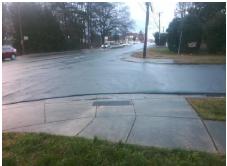

## **Access Compliance Report Public Rights-of-Way** (Curb Ramps)

Data

8.0

0.2

N/A

Good

Intersection ID: 17570 Main Street: RANDOLPH RD Cross Street: WOODLARK LN Location: SW Initial Pass/Fail: Fail **Overall Compliance: No Severity Score:** ADA ID: BD7D7B6AEC9F Ramp Type: Perp 8.75

40.0

WOODLARK LN Street 1 Name Stop Condition-Street 2 StopSign N/A Street 2 Name Stop Condition-Street 1 N/A

| OSSIDIE SOIULIOII             |      | i leiu ivie          |
|-------------------------------|------|----------------------|
| Possible Solutions:           | Comp | liance Description   |
| Remove & Replace Entire Ramp. | N/A  | Ramp Length (in)     |
| ·                             | No   | Ramp Width (in)      |
|                               | N/A  | Flare Type LT        |
|                               | N/A  | Flare Slope LT (%)   |
|                               | N/A  | Flare Traversable LT |
|                               | N/A  | Landing Length (in)  |
| Surveyor Notes:               | N/A  | Landing Width (in)   |
| N/A                           | N/A  | Landing Slope (%)    |
|                               | N/A  | Landing X Slope (%   |
|                               | N/A  | Landing Curb? (Y/N   |
|                               | N/A  | Shared Landing?      |
| PROW/ADA:                     | N/A  | Gutter Ponding?      |
| Not Found, R304.5.1           | N/A  | Gutter Lip Ht (in)   |
|                               | N/A  | Painted X Walk1?     |
|                               |      | X Walk 1 Direction   |
|                               | N/A  | X Walk 1 Width (in)  |
|                               |      | X Walk 1 Slope (%)   |
|                               |      | X Walk 1 X Slope (%  |
|                               | A1/A | Dames to all NAMelle |