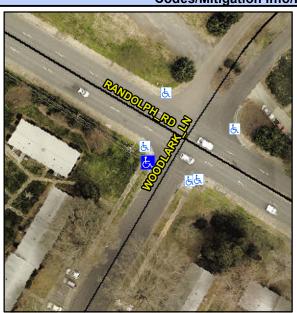

## **Access Compliance Report Public Rights-of-Way** (Curb Ramps)

Data

8.0

0.2

N/A

Good

Intersection ID: 17570 Main Street: RANDOLPH RD Cross Street: WOODLARK LN Location: SW Initial Pass/Fail: Fail **Overall Compliance: No Severity Score:** ADA ID: BD7D7B6AEC9F Ramp Type: Perp 8.75