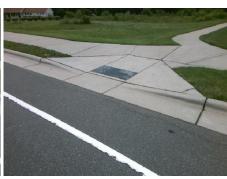

## Field Measurements/Component Compliance

Street 1 Name BROWNE RD
Stop Condition-Street 2 None
Street 2 Name N/A
Stop Condition-Street 1 N/A

| Possible Solution             |          |  |  |
|-------------------------------|----------|--|--|
| Possible Solutions:           | <u>c</u> |  |  |
| Remove & Replace Entire Ramp. |          |  |  |
|                               | N        |  |  |
|                               | N        |  |  |
|                               | N        |  |  |
|                               | N        |  |  |
|                               | N        |  |  |
| Surveyor Notes:               | N        |  |  |
| N/A                           | N        |  |  |
|                               | N        |  |  |
|                               | N        |  |  |
|                               | N        |  |  |
| PROW/ADA:                     | N        |  |  |
| R304.5.1, R304.5.3            | N        |  |  |
| ŕ                             | N        |  |  |
|                               | N        |  |  |
|                               | N        |  |  |

Total Cost:

1850.00

| Field Measurements/Component Compilance |                       |      |       |                             |      |  |  |
|-----------------------------------------|-----------------------|------|-------|-----------------------------|------|--|--|
| Comp                                    | iance Description     | Data | Compl | iance Description           | Data |  |  |
| N/A                                     | Ramp Length (in)      | 84.0 | Yes   | Ramp Slope (%)              | 5.8  |  |  |
| No                                      | Ramp Width (in)       | 47.5 | No    | Ramp XSlope (%)             | 2.9  |  |  |
| N/A                                     | Flare Type LT         | N/A  | N/A   | Flare Type RT               | N/A  |  |  |
| N/A                                     | Flare Slope LT (%)    | N/A  | N/A   | Flare Slope RT (%)          | N/A  |  |  |
| N/A                                     | Flare Traversable LT? | N/A  | N/A   | Flare Traversable RT?       | N/A  |  |  |
| N/A                                     | Landing Length (in)   | N/A  | N/A   | DWS Provided?               | N/A  |  |  |
| N/A                                     | Landing Width (in)    | N/A  | N/A   | DWS Contrast?               | N/A  |  |  |
| N/A                                     | Landing Slope (%)     | N/A  | N/A   | DWS Length (in)             | N/A  |  |  |
| N/A                                     | Landing X Slope (%)   | N/A  | N/A   | DWS Full Width?             | N/A  |  |  |
| N/A                                     | Landing Curb? (Y/N)   | N/A  | N/A   | DWS Offset (in)             | N/A  |  |  |
| N/A                                     | Shared Landing?       | N/A  |       |                             |      |  |  |
| N/A                                     | Gutter Ponding?       | N/A  | N/A   | Gutter Slope (%)            | N/A  |  |  |
| N/A                                     | Gutter Lip Ht (in)    | N/A  | N/A   | Gutter X Slope (%)          | N/A  |  |  |
| N/A                                     | Painted X Walk1?      | No   | N/A   | Painted X Walk2?            | N/A  |  |  |
|                                         | X Walk 1 Direction    | То Е |       | X Walk 2 Direction          | N/A  |  |  |
| N/A                                     | X Walk 1 Width (in)   | N/A  | N/A   | X Walk 2 Width (in)         | N/A  |  |  |
|                                         | X Walk 1 Slope (%)    | 4.0  |       | X Walk 2 Slope (%)          | N/A  |  |  |
|                                         | X Walk 1 X Slope (%)  | 2.5  |       | X Walk 2 X Slope (%)        | N/A  |  |  |
| N/A                                     | Ramp inside XWalk1?   | N/A  | N/A   | Ramp inside XWalk2?         | N/A  |  |  |
|                                         | Road Slope (%)        | N/A  | N/A   | Clear Space?                | N/A  |  |  |
|                                         | Road X Slope (%)      | N/A  | N/A   | Clear Space to XWalk (in)   | N/A  |  |  |
| N/A                                     | Any Obstructions?     | N/A  | N/A   | Storm Grate/Utility Hazard? | N/A  |  |  |
|                                         | Obstruction Type      |      |       | Storm Grate/Utility Type    |      |  |  |
|                                         |                       | N/A  |       |                             | N/A  |  |  |
|                                         |                       |      | Yes   | Surface Condition? (G/P)    | Good |  |  |