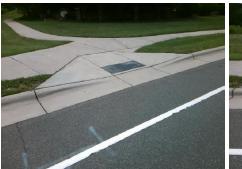

## Field Measurements/Component Compliance

Street 1 Name BROWNE RD
Stop Condition-Street 2 None
Street 2 Name N/A
Stop Condition-Street 1 N/A

| Possible Solution             |          |  |  |
|-------------------------------|----------|--|--|
| Possible Solutions:           | <u>c</u> |  |  |
| Remove & Replace Entire Ramp. |          |  |  |
|                               | N        |  |  |
|                               | N        |  |  |
|                               | N        |  |  |
|                               | N        |  |  |
|                               | N        |  |  |
| Surveyor Notes:               | N        |  |  |
| N/A                           | N        |  |  |
|                               | N        |  |  |
|                               | N        |  |  |
|                               | N        |  |  |
| PROW/ADA:                     | N        |  |  |
| R304.5.1, R304.5.3            | N        |  |  |
| ŕ                             | N        |  |  |
|                               | N        |  |  |
|                               | N        |  |  |

Total Cost:

1850.00

| Field Measurements/Component Compilance |                       |      |       |                             |      |  |  |
|-----------------------------------------|-----------------------|------|-------|-----------------------------|------|--|--|
| Comp                                    | iance Description     | Data | Compl | iance Description           | Data |  |  |
| N/A                                     | Ramp Length (in)      | 84.0 | Yes   | Ramp Slope (%)              | 5.8  |  |  |
| No                                      | Ramp Width (in)       | 47.5 | No    | Ramp XSlope (%)             | 2.9  |  |  |
| N/A                                     | Flare Type LT         | N/A  | N/A   | Flare Type RT               | N/A  |  |  |
| N/A                                     | Flare Slope LT (%)    | N/A  | N/A   | Flare Slope RT (%)          | N/A  |  |  |
| N/A                                     | Flare Traversable LT? | N/A  | N/A   | Flare Traversable RT?       | N/A  |  |  |
| N/A                                     | Landing Length (in)   | N/A  | N/A   | DWS Provided?               | N/A  |  |  |
| N/A                                     | Landing Width (in)    | N/A  | N/A   | DWS Contrast?               | N/A  |  |  |
| N/A                                     | Landing Slope (%)     | N/A  | N/A   | DWS Length (in)             | N/A  |  |  |
| N/A                                     | Landing X Slope (%)   | N/A  | N/A   | DWS Full Width?             | N/A  |  |  |
| N/A                                     | Landing Curb? (Y/N)   | N/A  | N/A   | DWS Offset (in)             | N/A  |  |  |
| N/A                                     | Shared Landing?       | N/A  |       |                             |      |  |  |
| N/A                                     | Gutter Ponding?       | N/A  | N/A   | Gutter Slope (%)            | N/A  |  |  |
| N/A                                     | Gutter Lip Ht (in)    | N/A  | N/A   | Gutter X Slope (%)          | N/A  |  |  |
| N/A                                     | Painted X Walk1?      | No   | N/A   | Painted X Walk2?            | N/A  |  |  |
|                                         | X Walk 1 Direction    | То Е |       | X Walk 2 Direction          | N/A  |  |  |
| N/A                                     | X Walk 1 Width (in)   | N/A  | N/A   | X Walk 2 Width (in)         | N/A  |  |  |
|                                         | X Walk 1 Slope (%)    | 4.0  |       | X Walk 2 Slope (%)          | N/A  |  |  |
|                                         | X Walk 1 X Slope (%)  | 2.5  |       | X Walk 2 X Slope (%)        | N/A  |  |  |
| N/A                                     | Ramp inside XWalk1?   | N/A  | N/A   | Ramp inside XWalk2?         | N/A  |  |  |
|                                         | Road Slope (%)        | N/A  | N/A   | Clear Space?                | N/A  |  |  |
|                                         | Road X Slope (%)      | N/A  | N/A   | Clear Space to XWalk (in)   | N/A  |  |  |
| N/A                                     | Any Obstructions?     | N/A  | N/A   | Storm Grate/Utility Hazard? | N/A  |  |  |
|                                         | Obstruction Type      |      |       | Storm Grate/Utility Type    |      |  |  |
|                                         |                       | N/A  |       |                             | N/A  |  |  |
|                                         |                       |      | Yes   | Surface Condition? (G/P)    | Good |  |  |