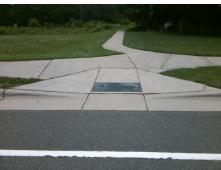

## Field Measurements/Component Compliance

Street 1 Name BROWNE RD
Stop Condition-Street 2 None
Street 2 Name N/A
Stop Condition-Street 1 N/A

| Possible Solution             |          |  |  |
|-------------------------------|----------|--|--|
| Possible Solutions:           | <u>c</u> |  |  |
| Remove & Replace Entire Ramp. |          |  |  |
|                               | N        |  |  |
|                               | N        |  |  |
|                               | N        |  |  |
|                               | N        |  |  |
|                               | N        |  |  |
| Surveyor Notes:               | N        |  |  |
| N/A                           | N        |  |  |
|                               | N        |  |  |
|                               | N        |  |  |
|                               | N        |  |  |
| PROW/ADA:                     | N        |  |  |
| R304.5.1, R304.5.3            | N        |  |  |
| ŕ                             | N        |  |  |
|                               | N        |  |  |
|                               | N        |  |  |

Total Cost:

1850.00

| Field Measurements/Component Compilance |                       |      |       |                             |      |  |  |
|-----------------------------------------|-----------------------|------|-------|-----------------------------|------|--|--|
| Comp                                    | iance Description     | Data | Compl | iance Description           | Data |  |  |
| N/A                                     | Ramp Length (in)      | 84.0 | Yes   | Ramp Slope (%)              | 5.8  |  |  |
| No                                      | Ramp Width (in)       | 47.5 | No    | Ramp XSlope (%)             | 2.9  |  |  |
| N/A                                     | Flare Type LT         | N/A  | N/A   | Flare Type RT               | N/A  |  |  |
| N/A                                     | Flare Slope LT (%)    | N/A  | N/A   | Flare Slope RT (%)          | N/A  |  |  |
| N/A                                     | Flare Traversable LT? | N/A  | N/A   | Flare Traversable RT?       | N/A  |  |  |
| N/A                                     | Landing Length (in)   | N/A  | N/A   | DWS Provided?               | N/A  |  |  |
| N/A                                     | Landing Width (in)    | N/A  | N/A   | DWS Contrast?               | N/A  |  |  |
| N/A                                     | Landing Slope (%)     | N/A  | N/A   | DWS Length (in)             | N/A  |  |  |
| N/A                                     | Landing X Slope (%)   | N/A  | N/A   | DWS Full Width?             | N/A  |  |  |
| N/A                                     | Landing Curb? (Y/N)   | N/A  | N/A   | DWS Offset (in)             | N/A  |  |  |
| N/A                                     | Shared Landing?       | N/A  |       |                             |      |  |  |
| N/A                                     | Gutter Ponding?       | N/A  | N/A   | Gutter Slope (%)            | N/A  |  |  |
| N/A                                     | Gutter Lip Ht (in)    | N/A  | N/A   | Gutter X Slope (%)          | N/A  |  |  |
| N/A                                     | Painted X Walk1?      | No   | N/A   | Painted X Walk2?            | N/A  |  |  |
|                                         | X Walk 1 Direction    | То Е |       | X Walk 2 Direction          | N/A  |  |  |
| N/A                                     | X Walk 1 Width (in)   | N/A  | N/A   | X Walk 2 Width (in)         | N/A  |  |  |
|                                         | X Walk 1 Slope (%)    | 4.0  |       | X Walk 2 Slope (%)          | N/A  |  |  |
|                                         | X Walk 1 X Slope (%)  | 2.5  |       | X Walk 2 X Slope (%)        | N/A  |  |  |
| N/A                                     | Ramp inside XWalk1?   | N/A  | N/A   | Ramp inside XWalk2?         | N/A  |  |  |
|                                         | Road Slope (%)        | N/A  | N/A   | Clear Space?                | N/A  |  |  |
|                                         | Road X Slope (%)      | N/A  | N/A   | Clear Space to XWalk (in)   | N/A  |  |  |
| N/A                                     | Any Obstructions?     | N/A  | N/A   | Storm Grate/Utility Hazard? | N/A  |  |  |
|                                         | Obstruction Type      |      |       | Storm Grate/Utility Type    |      |  |  |
|                                         |                       | N/A  |       |                             | N/A  |  |  |
|                                         |                       |      | Yes   | Surface Condition? (G/P)    | Good |  |  |