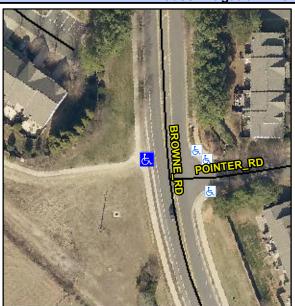

## Access Compliance Report Public Rights-of-Way (Curb Ramps)

Intersection ID: 31171Main Street:POINTER\_RDCross Street:BROWNE\_RDLocation:NWADA ID: BD8472822641Ramp Type:PerpInitial Pass/Fail:FailOverall Compliance:NoSeverity Score:10