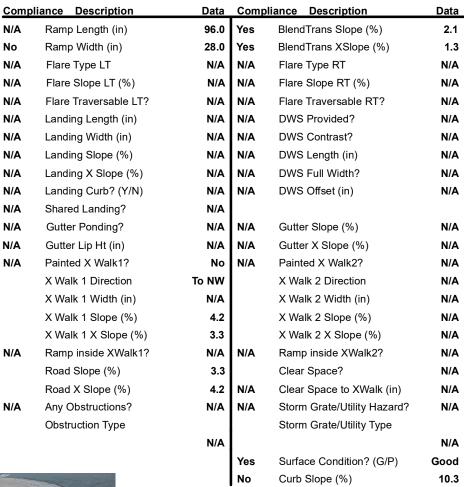

## **Access Compliance Report Public Rights-of-Way** (Curb Ramps)



Intersection ID: 26345 Main Street: BEAUCATCHER LN Cross Street: RHETT BUTLER PL Location: SE **Overall Compliance: No Severity Score:** 35 **ADA ID: BD87E397AADE** Ramp Type: BlendTrans1 Initial Pass/Fail: Fail

**Codes/Mitigation Info/Possible Solution** 

Field Measurements/Component Compliance



**BEAUCATCHER LN** Street 1 Name Stop Condition-Street 1 StopSign N/A Street 2 Name Stop Condition-Street 2 N/A Remove & Replace Curb Ramp With Two New Directional Ramps or Equivalent.

Surveyor Notes:

**DWS MISPLACED** 

PROW/ADA:

Not Found, R304.5.1





3200.00