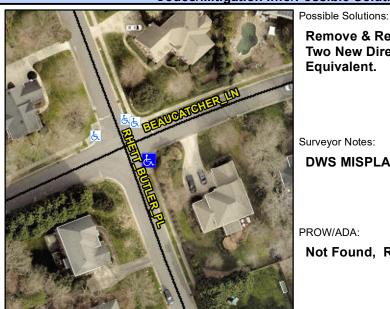

## **Access Compliance Report Public Rights-of-Way** (Curb Ramps)

Intersection ID: 26345 Main Street: BEAUCATCHER LN Cross Street: RHETT BUTLER PL Location: SE **Overall Compliance: No Severity Score:** 35 **ADA ID: BD87E397AADE** Ramp Type: BlendTrans1 Initial Pass/Fail: Fail

**Codes/Mitigation Info/Possible Solution** 

Field Measurements/Component Compliance

**BEAUCATCHER LN** Street 1 Name Stop Condition-Street 1 StopSign N/A Street 2 Name Stop Condition-Street 2 N/A Remove & Replace Curb Ramp With Two New Directional Ramps or Equivalent.

Surveyor Notes:

**DWS MISPLACED** 

PROW/ADA:

Not Found, R304.5.1

3200.00