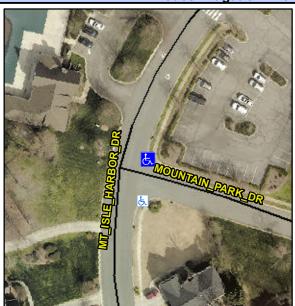

## **Access Compliance Report Public Rights-of-Way** (Curb Ramps)

Intersection ID: 3919 Main Street: MOUNTAIN PARK DR Cross Street: MT ISLE HARBOR DR Location: NE **Overall Compliance: No** 10 **ADA ID: BD96BAF14E99** Ramp Type: Perp Initial Pass/Fail: Fail **Severity Score:** 