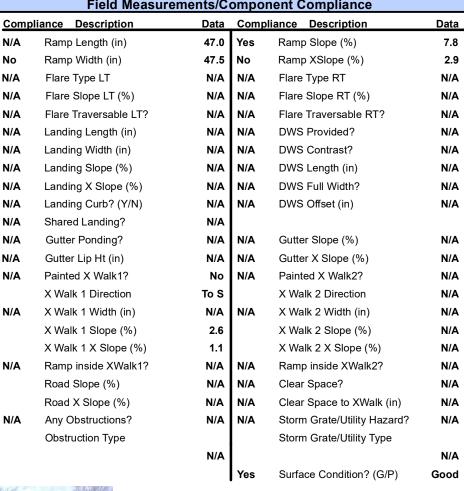

## Field Measurements/Component Compliance

MOUNTAIN PARK DR Street 1 Name Stop Condition-Street 2 StopSign N/A Street 2 Name Stop Condition-Street 1 N/A

| Possible Solutions:           | <u>C</u> |
|-------------------------------|----------|
| Remove & Replace Entire Ramp. | N/       |
| ·                             | No       |
|                               | N/       |
|                               | N/       |
|                               | N/       |
|                               | N/       |
| Surveyor Notes:               | N/       |
| N/A                           | N/       |
|                               | N/       |
|                               | N/       |
|                               | N/       |
| PROW/ADA:                     | N/       |
| Not Found, R304.5.1, R304.5.3 | N/       |
|                               | N/       |
|                               | N/       |
|                               | N/       |
|                               |          |