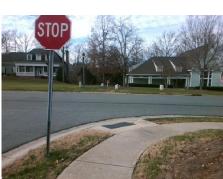

## **Access Compliance Report Public Rights-of-Way** (Curb Ramps)

Intersection ID: 3919 Main Street: MOUNTAIN PARK DR Cross Street: MT ISLE HARBOR DR Location: NE **Overall Compliance: No** 10 **ADA ID: BD96BAF14E99** Ramp Type: Perp Initial Pass/Fail: Fail **Severity Score:** 

## Field Measurements/Component Compliance

MOUNTAIN PARK DR Street 1 Name Stop Condition-Street 2 StopSign N/A Street 2 Name Stop Condition-Street 1 N/A

| Possible Solutions:           | <u>C</u> |
|-------------------------------|----------|
| Remove & Replace Entire Ramp. | N/       |
| ·                             | No       |
|                               | N/       |
|                               | N/       |
|                               | N/       |
|                               | N/       |
| Surveyor Notes:               | N/       |
| N/A                           | N/       |
|                               | N/       |
|                               | N/       |
|                               | N/       |
| PROW/ADA:                     | N/       |
| Not Found, R304.5.1, R304.5.3 | N/       |
|                               | N/       |
|                               | N/       |
|                               | N/       |
|                               |          |