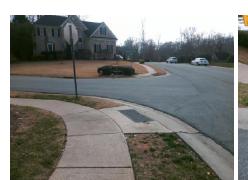

## **Access Compliance Report Public Rights-of-Way** (Curb Ramps)

Intersection ID: 3919 Main Street: MOUNTAIN PARK DR Cross Street: MT ISLE HARBOR DR Location: NE **Overall Compliance: No** 10 **ADA ID: BD96BAF14E99** Ramp Type: Perp Initial Pass/Fail: Fail **Severity Score:** 

## Field Measurements/Component Compliance

MOUNTAIN PARK DR Street 1 Name Stop Condition-Street 2 StopSign N/A Street 2 Name Stop Condition-Street 1 N/A

| Possible Solutions:           | <u>C</u> |
|-------------------------------|----------|
| Remove & Replace Entire Ramp. | N/       |
| ·                             | No       |
|                               | N/       |
|                               | N/       |
|                               | N/       |
|                               | N/       |
| Surveyor Notes:               | N/       |
| N/A                           | N/       |
|                               | N/       |
|                               | N/       |
|                               | N/       |
| PROW/ADA:                     | N/       |
| Not Found, R304.5.1, R304.5.3 | N/       |
|                               | N/       |
|                               | N/       |
|                               | N/       |
|                               |          |