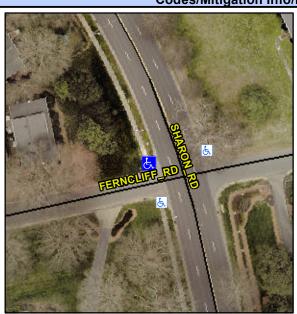

## Access Compliance Report Public Rights-of-Way (Curb Ramps)

Intersection ID: 18738Main Street:FERNCLIFF\_RDCross Street:SHARON\_RDLocation:NWADA ID: BD96D0DF6B86Ramp Type:PerpDiagInitial Pass/Fail:FailOverall Compliance:NoSeverity Score:10