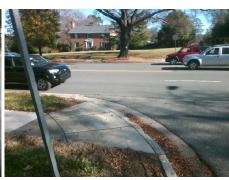

## Field Measurements/Component Compliance

Street 1 Name Stop Condition-Street 2 Street 2 Name

Stop Condition-Street 1

FERNCLIFF RD StopSign SHARON RD None Possible Solutions:

Remove & Replace Curb Ramp With Two New Directional Ramps or Equivalent.

Surveyor Notes:

N/A

PROW/ADA:

Not Found, R304.5.1, R304.5.3

Total Cost: \$ 3200.00

| Fleid Measurements/Component Compilance |                       |      |                        |                             |      |
|-----------------------------------------|-----------------------|------|------------------------|-----------------------------|------|
| Compliance Description                  |                       | Data | Compliance Description |                             | Data |
| N/A                                     | Ramp Length (in)      | 65.0 | Yes                    | Ramp Slope (%)              | 7.6  |
| No                                      | Ramp Width (in)       | 41.0 | No                     | Ramp XSlope (%)             | 3.3  |
| N/A                                     | Flare Type LT         | N/A  | N/A                    | Flare Type RT               | N/A  |
| N/A                                     | Flare Slope LT (%)    | N/A  | N/A                    | Flare Slope RT (%)          | N/A  |
| N/A                                     | Flare Traversable LT? | N/A  | N/A                    | Flare Traversable RT?       | N/A  |
| N/A                                     | Landing Length (in)   | N/A  | N/A                    | DWS Provided?               | N/A  |
| N/A                                     | Landing Width (in)    | N/A  | N/A                    | DWS Contrast?               | N/A  |
| N/A                                     | Landing Slope (%)     | N/A  | N/A                    | DWS Length (in)             | N/A  |
| N/A                                     | Landing X Slope (%)   | N/A  | N/A                    | DWS Full Width?             | N/A  |
| N/A                                     | Landing Curb? (Y/N)   | N/A  | N/A                    | DWS Offset (in)             | N/A  |
| N/A                                     | Shared Landing?       | N/A  |                        |                             |      |
| N/A                                     | Gutter Ponding?       | N/A  | N/A                    | Gutter Slope (%)            | N/A  |
| N/A                                     | Gutter Lip Ht (in)    | N/A  | N/A                    | Gutter X Slope (%)          | N/A  |
| N/A                                     | Painted X Walk1?      | No   | N/A                    | Painted X Walk2?            | No   |
|                                         | X Walk 1 Direction    | To S |                        | X Walk 2 Direction          | To E |
| N/A                                     | X Walk 1 Width (in)   | N/A  | N/A                    | X Walk 2 Width (in)         | N/A  |
|                                         | X Walk 1 Slope (%)    | 3.2  |                        | X Walk 2 Slope (%)          | 2.1  |
|                                         | X Walk 1 X Slope (%)  | 1.3  |                        | X Walk 2 X Slope (%)        | 2.8  |
| N/A                                     | Ramp inside XWalk1?   | N/A  | N/A                    | Ramp inside XWalk2?         | N/A  |
|                                         | Road Slope (%)        | 4.5  | N/A                    | Clear Space?                | N/A  |
|                                         | Road X Slope (%)      | 1.6  | N/A                    | Clear Space to XWalk (in)   | N/A  |
| N/A                                     | Any Obstructions?     | N/A  | N/A                    | Storm Grate/Utility Hazard? | N/A  |
|                                         | Obstruction Type      |      |                        | Storm Grate/Utility Type    |      |
|                                         |                       | N/A  |                        |                             | N/A  |
|                                         |                       |      | Yes                    | Surface Condition? (G/P)    | Good |