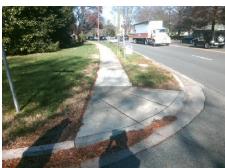

## Field Measurements/Component Compliance

Street 1 Name Stop Condition-Street 2 Street 2 Name

Stop Condition-Street 1

FERNCLIFF RD StopSign SHARON RD None Possible Solutions:

Remove & Replace Curb Ramp With Two New Directional Ramps or Equivalent.

Surveyor Notes:

N/A

PROW/ADA:

Not Found, R304.5.1, R304.5.3

Total Cost: \$ 3200.00

| Fleid Measurements/Component Compilance |                       |      |                        |                             |      |
|-----------------------------------------|-----------------------|------|------------------------|-----------------------------|------|
| Compliance Description                  |                       | Data | Compliance Description |                             | Data |
| N/A                                     | Ramp Length (in)      | 65.0 | Yes                    | Ramp Slope (%)              | 7.6  |
| No                                      | Ramp Width (in)       | 41.0 | No                     | Ramp XSlope (%)             | 3.3  |
| N/A                                     | Flare Type LT         | N/A  | N/A                    | Flare Type RT               | N/A  |
| N/A                                     | Flare Slope LT (%)    | N/A  | N/A                    | Flare Slope RT (%)          | N/A  |
| N/A                                     | Flare Traversable LT? | N/A  | N/A                    | Flare Traversable RT?       | N/A  |
| N/A                                     | Landing Length (in)   | N/A  | N/A                    | DWS Provided?               | N/A  |
| N/A                                     | Landing Width (in)    | N/A  | N/A                    | DWS Contrast?               | N/A  |
| N/A                                     | Landing Slope (%)     | N/A  | N/A                    | DWS Length (in)             | N/A  |
| N/A                                     | Landing X Slope (%)   | N/A  | N/A                    | DWS Full Width?             | N/A  |
| N/A                                     | Landing Curb? (Y/N)   | N/A  | N/A                    | DWS Offset (in)             | N/A  |
| N/A                                     | Shared Landing?       | N/A  |                        |                             |      |
| N/A                                     | Gutter Ponding?       | N/A  | N/A                    | Gutter Slope (%)            | N/A  |
| N/A                                     | Gutter Lip Ht (in)    | N/A  | N/A                    | Gutter X Slope (%)          | N/A  |
| N/A                                     | Painted X Walk1?      | No   | N/A                    | Painted X Walk2?            | No   |
|                                         | X Walk 1 Direction    | To S |                        | X Walk 2 Direction          | To E |
| N/A                                     | X Walk 1 Width (in)   | N/A  | N/A                    | X Walk 2 Width (in)         | N/A  |
|                                         | X Walk 1 Slope (%)    | 3.2  |                        | X Walk 2 Slope (%)          | 2.1  |
|                                         | X Walk 1 X Slope (%)  | 1.3  |                        | X Walk 2 X Slope (%)        | 2.8  |
| N/A                                     | Ramp inside XWalk1?   | N/A  | N/A                    | Ramp inside XWalk2?         | N/A  |
|                                         | Road Slope (%)        | 4.5  | N/A                    | Clear Space?                | N/A  |
|                                         | Road X Slope (%)      | 1.6  | N/A                    | Clear Space to XWalk (in)   | N/A  |
| N/A                                     | Any Obstructions?     | N/A  | N/A                    | Storm Grate/Utility Hazard? | N/A  |
|                                         | Obstruction Type      |      |                        | Storm Grate/Utility Type    |      |
|                                         |                       | N/A  |                        |                             | N/A  |
|                                         |                       |      | Yes                    | Surface Condition? (G/P)    | Good |