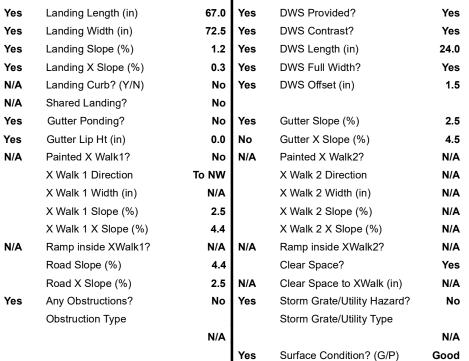

## Access Compliance Report Public Rights-of-Way (Curb Ramps)

Data

1.7

3.5

None

N/A

N/A

1.9

N/A

Yes

N/A

Yes N/A Ramp Length (in)

Ramp Width (in)

Flare Slope LT (%)

Flare Traversable LT?

Flare Type LT

## Field Measurements/Component Compliance

Yes

Yes

N/A

N/A

N/A

Compliance Description

Flare Type RT

Flare Slope RT (%)

Flare Traversable RT?

BlendTrans Slope (%)

BlendTrans XSlope (%)

Data

59.0

63.0

0.7

Yes

Sloped

Street 1 Name

Stop Condition-Street 1

Stop Condition-Street 1

None

Street 2 Name

N/A

Curb Slope (%)