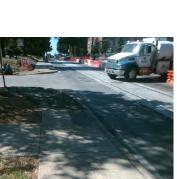

Stop Condition-Street 2

N/A

Possible Solutions:
Remove & Replace Gutter.

Surveyor Notes:
LNDG OS FROM RAMP

PROW/ADA:
R304.5.3

Total Cost:

750.00

Yes