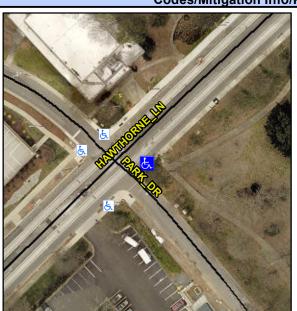

Intersection ID: 13745Main Street: HAWTHORNE\_LNCross Street: PARK\_DRLocation: EADA ID: BD9A70B2B187Ramp Type: BlendTrans1Initial Pass/Fail: PassOverall Compliance: NoSeverity Score: 0.25

Compliance Description