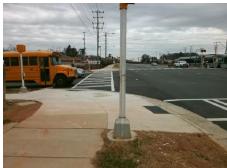

## **Access Compliance Report Public Rights-of-Way** (Curb Ramps)

Intersection ID: 51371 Main Street: UNIVERSITY POINTE BV Cross Street: N\_TRYON\_ST Location: SW **Overall Compliance: No** ADA ID: BD9A75B20643 Ramp Type: Perp Initial Pass/Fail: Fail **Severity Score:** 10

## **Field Measurements/Component Compliance**

N TRYON ST Street 1 Name Stop Condition-Street 2 Signal Street 2 Name N/A Stop Condition-Street 1 N/A

| Possible Solutions:           | 9 |
|-------------------------------|---|
| Remove & Replace Entire Ramp. | ı |
|                               | ı |
|                               | 1 |
|                               |   |
|                               |   |
| Surveyor Notes:               | ' |
| N/A                           | ı |
|                               | ı |
|                               | ı |
|                               | ı |
| PROW/ADA:                     | ı |
| Not Found, R304.5.1, R304.5.3 | 1 |
|                               | ı |
|                               |   |
|                               | ı |
|                               |   |
|                               |   |
|                               | • |
|                               |   |

| PROW/ADA: Not Found, | R304.5.1, R30 | 4.5.3 |         |  |
|----------------------|---------------|-------|---------|--|
| Total Cost:          |               | \$    | 1850.00 |  |

| Compl | iance Description     | Data  | Comp | liance Description          | Data |
|-------|-----------------------|-------|------|-----------------------------|------|
| N/A   | Ramp Length (in)      | 85.0  | Yes  | Ramp Slope (%)              | 6.7  |
| No    | Ramp Width (in)       | 43.5  | No   | Ramp XSlope (%)             | 4.7  |
| N/A   | Flare Type LT         | N/A   | N/A  | Flare Type RT               | N/A  |
| N/A   | Flare Slope LT (%)    | N/A   | N/A  | Flare Slope RT (%)          | N/A  |
| N/A   | Flare Traversable LT? | N/A   | N/A  | Flare Traversable RT?       | N/A  |
| N/A   | Landing Length (in)   | N/A   | N/A  | DWS Provided?               | N/A  |
| N/A   | Landing Width (in)    | N/A   | N/A  | DWS Contrast?               | N/A  |
| N/A   | Landing Slope (%)     | N/A   | N/A  | DWS Length (in)             | N/A  |
| N/A   | Landing X Slope (%)   | N/A   | N/A  | DWS Full Width?             | N/A  |
| N/A   | Landing Curb? (Y/N)   | N/A   | N/A  | DWS Offset (in)             | N/A  |
| N/A   | Shared Landing?       | N/A   |      |                             |      |
| N/A   | Gutter Ponding?       | N/A   | N/A  | Gutter Slope (%)            | N/A  |
| N/A   | Gutter Lip Ht (in)    | N/A   | N/A  | Gutter X Slope (%)          | N/A  |
| N/A   | Painted X Walk1?      | Yes   | N/A  | Painted X Walk2?            | N/A  |
|       | X Walk 1 Direction    | To E  |      | X Walk 2 Direction          | N/A  |
| N/A   | X Walk 1 Width (in)   | 110.0 | N/A  | X Walk 2 Width (in)         | N/A  |
|       | X Walk 1 Slope (%)    | 2.4   |      | X Walk 2 Slope (%)          | N/A  |
|       | X Walk 1 X Slope (%)  | 1.4   |      | X Walk 2 X Slope (%)        | N/A  |
| N/A   | Ramp inside XWalk1?   | Yes   | N/A  | Ramp inside XWalk2?         | N/A  |
|       | Road Slope (%)        | N/A   | N/A  | Clear Space?                | N/A  |
|       | Road X Slope (%)      | N/A   | N/A  | Clear Space to XWalk (in)   | N/A  |
| N/A   | Any Obstructions?     | N/A   | N/A  | Storm Grate/Utility Hazard? | N/A  |
|       | Obstruction Type      |       | l    | Storm Grate/Utility Type    |      |
|       |                       | N/A   |      |                             | N/A  |
|       |                       |       | Yes  | Surface Condition? (G/P)    | Good |
|       |                       |       |      |                             |      |