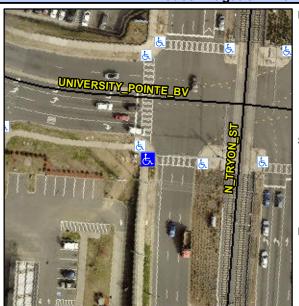

## **Access Compliance Report Public Rights-of-Way** (Curb Ramps)

Intersection ID: 51371 Main Street: UNIVERSITY POINTE BV Cross Street: N\_TRYON\_ST Location: SW **Overall Compliance: No** ADA ID: BD9A75B20643 Ramp Type: Perp Initial Pass/Fail: Fail **Severity Score:** 10

## **Field Measurements/Component Compliance**

N TRYON ST Street 1 Name Stop Condition-Street 2 Signal Street 2 Name N/A Stop Condition-Street 1 N/A

| Possible Solutions:           | 9 |
|-------------------------------|---|
| Remove & Replace Entire Ramp. | ı |
|                               | ı |
|                               | 1 |
|                               |   |
|                               |   |
| Surveyor Notes:               | ' |
| N/A                           | ı |
|                               | ı |
|                               | ı |
|                               | ı |
| PROW/ADA:                     | ı |
| Not Found, R304.5.1, R304.5.3 | 1 |
|                               | ı |
|                               |   |
|                               | ı |
|                               |   |
|                               |   |
|                               | • |
|                               |   |