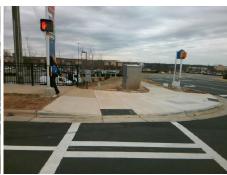

## **Access Compliance Report Public Rights-of-Way** (Curb Ramps)

Intersection ID: 51371 Main Street: UNIVERSITY POINTE BV Cross Street: N\_TRYON\_ST Location: SW **Overall Compliance: No** ADA ID: BD9A75B20643 Ramp Type: Perp Initial Pass/Fail: Fail **Severity Score:** 10

## **Field Measurements/Component Compliance**

N TRYON ST Street 1 Name Stop Condition-Street 2 Signal Street 2 Name N/A Stop Condition-Street 1 N/A

| Possible Solutions:           | 9 |
|-------------------------------|---|
| Remove & Replace Entire Ramp. | ı |
|                               | ı |
|                               | 1 |
|                               |   |
|                               |   |
| Surveyor Notes:               | ' |
| N/A                           | ı |
|                               | ı |
|                               | ı |
|                               | ı |
| PROW/ADA:                     | ı |
| Not Found, R304.5.1, R304.5.3 | 1 |
|                               | ı |
|                               |   |
|                               | ı |
|                               |   |
|                               |   |
|                               | • |
|                               |   |

| PROW/ADA: Not Found, | R304.5.1, R30 | 4.5.3 |         |  |
|----------------------|---------------|-------|---------|--|
| Total Cost:          |               | \$    | 1850.00 |  |

| Compl | iance Description     | Data  | Comp | liance Description          | Data |
|-------|-----------------------|-------|------|-----------------------------|------|
| N/A   | Ramp Length (in)      | 85.0  | Yes  | Ramp Slope (%)              | 6.7  |
| No    | Ramp Width (in)       | 43.5  | No   | Ramp XSlope (%)             | 4.7  |
| N/A   | Flare Type LT         | N/A   | N/A  | Flare Type RT               | N/A  |
| N/A   | Flare Slope LT (%)    | N/A   | N/A  | Flare Slope RT (%)          | N/A  |
| N/A   | Flare Traversable LT? | N/A   | N/A  | Flare Traversable RT?       | N/A  |
| N/A   | Landing Length (in)   | N/A   | N/A  | DWS Provided?               | N/A  |
| N/A   | Landing Width (in)    | N/A   | N/A  | DWS Contrast?               | N/A  |
| N/A   | Landing Slope (%)     | N/A   | N/A  | DWS Length (in)             | N/A  |
| N/A   | Landing X Slope (%)   | N/A   | N/A  | DWS Full Width?             | N/A  |
| N/A   | Landing Curb? (Y/N)   | N/A   | N/A  | DWS Offset (in)             | N/A  |
| N/A   | Shared Landing?       | N/A   |      |                             |      |
| N/A   | Gutter Ponding?       | N/A   | N/A  | Gutter Slope (%)            | N/A  |
| N/A   | Gutter Lip Ht (in)    | N/A   | N/A  | Gutter X Slope (%)          | N/A  |
| N/A   | Painted X Walk1?      | Yes   | N/A  | Painted X Walk2?            | N/A  |
|       | X Walk 1 Direction    | To E  |      | X Walk 2 Direction          | N/A  |
| N/A   | X Walk 1 Width (in)   | 110.0 | N/A  | X Walk 2 Width (in)         | N/A  |
|       | X Walk 1 Slope (%)    | 2.4   |      | X Walk 2 Slope (%)          | N/A  |
|       | X Walk 1 X Slope (%)  | 1.4   |      | X Walk 2 X Slope (%)        | N/A  |
| N/A   | Ramp inside XWalk1?   | Yes   | N/A  | Ramp inside XWalk2?         | N/A  |
|       | Road Slope (%)        | N/A   | N/A  | Clear Space?                | N/A  |
|       | Road X Slope (%)      | N/A   | N/A  | Clear Space to XWalk (in)   | N/A  |
| N/A   | Any Obstructions?     | N/A   | N/A  | Storm Grate/Utility Hazard? | N/A  |
|       | Obstruction Type      |       | l    | Storm Grate/Utility Type    |      |
|       |                       | N/A   |      |                             | N/A  |
|       |                       |       | Yes  | Surface Condition? (G/P)    | Good |
|       |                       |       |      |                             |      |