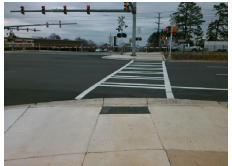

## **Access Compliance Report Public Rights-of-Way** (Curb Ramps)

Intersection ID: 51371 Main Street: UNIVERSITY POINTE BV Cross Street: N\_TRYON\_ST Location: SW **Overall Compliance: No** ADA ID: BD9A75B20643 Ramp Type: Perp Initial Pass/Fail: Fail **Severity Score:** 10

## **Field Measurements/Component Compliance**

N TRYON ST Street 1 Name Stop Condition-Street 2 Signal Street 2 Name N/A Stop Condition-Street 1 N/A

| Possible Solutions:           | 9 |
|-------------------------------|---|
| Remove & Replace Entire Ramp. | ı |
|                               | ı |
|                               | 1 |
|                               |   |
|                               |   |
| Surveyor Notes:               | ' |
| N/A                           | ı |
|                               | ı |
|                               | ı |
|                               | ı |
| PROW/ADA:                     | ı |
| Not Found, R304.5.1, R304.5.3 | 1 |
|                               | ı |
|                               |   |
|                               | ı |
|                               |   |
|                               |   |
|                               | • |
|                               |   |

| PROW/ADA: Not Found, | R304.5.1, R30 | 4.5.3 |         |  |
|----------------------|---------------|-------|---------|--|
| Total Cost:          |               | \$    | 1850.00 |  |

| Compl | iance Description     | Data  | Comp | liance Description          | Data |
|-------|-----------------------|-------|------|-----------------------------|------|
| N/A   | Ramp Length (in)      | 85.0  | Yes  | Ramp Slope (%)              | 6.7  |
| No    | Ramp Width (in)       | 43.5  | No   | Ramp XSlope (%)             | 4.7  |
| N/A   | Flare Type LT         | N/A   | N/A  | Flare Type RT               | N/A  |
| N/A   | Flare Slope LT (%)    | N/A   | N/A  | Flare Slope RT (%)          | N/A  |
| N/A   | Flare Traversable LT? | N/A   | N/A  | Flare Traversable RT?       | N/A  |
| N/A   | Landing Length (in)   | N/A   | N/A  | DWS Provided?               | N/A  |
| N/A   | Landing Width (in)    | N/A   | N/A  | DWS Contrast?               | N/A  |
| N/A   | Landing Slope (%)     | N/A   | N/A  | DWS Length (in)             | N/A  |
| N/A   | Landing X Slope (%)   | N/A   | N/A  | DWS Full Width?             | N/A  |
| N/A   | Landing Curb? (Y/N)   | N/A   | N/A  | DWS Offset (in)             | N/A  |
| N/A   | Shared Landing?       | N/A   |      |                             |      |
| N/A   | Gutter Ponding?       | N/A   | N/A  | Gutter Slope (%)            | N/A  |
| N/A   | Gutter Lip Ht (in)    | N/A   | N/A  | Gutter X Slope (%)          | N/A  |
| N/A   | Painted X Walk1?      | Yes   | N/A  | Painted X Walk2?            | N/A  |
|       | X Walk 1 Direction    | To E  |      | X Walk 2 Direction          | N/A  |
| N/A   | X Walk 1 Width (in)   | 110.0 | N/A  | X Walk 2 Width (in)         | N/A  |
|       | X Walk 1 Slope (%)    | 2.4   |      | X Walk 2 Slope (%)          | N/A  |
|       | X Walk 1 X Slope (%)  | 1.4   |      | X Walk 2 X Slope (%)        | N/A  |
| N/A   | Ramp inside XWalk1?   | Yes   | N/A  | Ramp inside XWalk2?         | N/A  |
|       | Road Slope (%)        | N/A   | N/A  | Clear Space?                | N/A  |
|       | Road X Slope (%)      | N/A   | N/A  | Clear Space to XWalk (in)   | N/A  |
| N/A   | Any Obstructions?     | N/A   | N/A  | Storm Grate/Utility Hazard? | N/A  |
|       | Obstruction Type      |       | l    | Storm Grate/Utility Type    |      |
|       |                       | N/A   |      |                             | N/A  |
|       |                       |       | Yes  | Surface Condition? (G/P)    | Good |
|       |                       |       |      |                             |      |