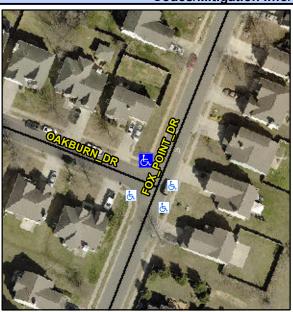

## Access Compliance Report Public Rights-of-Way (Curb Ramps)

Intersection ID: 44910 Main Street: FOX\_POINT\_DR Cross Street: OAKBURN\_DR Location: N

ADA ID: BD9AC547574C Ramp Type: PerpDiag Initial Pass/Fail: Fail Overall Compliance: No Severity Score: 17.5

## Field Measurements/Component Compliance

Street 1 Name
Stop Condition-Street 2
Street 2 Name
Stop Condition-Street 1

OAKBURN DR StopSign FOX POINT DR None Possible Solutions:

Remove & Replace Curb Ramp With Two New Directional Ramps or Equivalent.