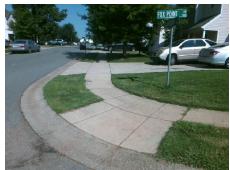

## Field Measurements/Component Compliance

Street 1 Name
Stop Condition-Street 2
Street 2 Name
Stop Condition-Street 1

OAKBURN DR StopSign FOX POINT DR None Possible Solutions:

Remove & Replace Curb Ramp With Two New Directional Ramps or Equivalent.

Surveyor Notes:

N/A

PROW/ADA:

R304.5.1

Total Cost: \$ 3200.00

| Compliance Description |                       | Data  | Comp | liance Description          | Data  |
|------------------------|-----------------------|-------|------|-----------------------------|-------|
| N/A                    | Ramp Length (in)      | 47.5  | Yes  | Ramp Slope (%)              | 7.8   |
| No                     | Ramp Width (in)       | 35.0  | Yes  | Ramp XSlope (%)             | 0.5   |
| N/A                    | Flare Type LT         | N/A   | N/A  | Flare Type RT               | N/A   |
| N/A                    | Flare Slope LT (%)    | N/A   | N/A  | Flare Slope RT (%)          | N/A   |
| N/A                    | Flare Traversable LT? | N/A   | N/A  | Flare Traversable RT?       | N/A   |
| N/A                    | Landing Length (in)   | N/A   | N/A  | DWS Provided?               | N/A   |
| N/A                    | Landing Width (in)    | N/A   | N/A  | DWS Contrast?               | N/A   |
| N/A                    | Landing Slope (%)     | N/A   | N/A  | DWS Length (in)             | N/A   |
| N/A                    | Landing X Slope (%)   | N/A   | N/A  | DWS Full Width?             | N/A   |
| N/A                    | Landing Curb? (Y/N)   | N/A   | N/A  | DWS Offset (in)             | N/A   |
| N/A                    | Shared Landing?       | N/A   |      |                             |       |
| N/A                    | Gutter Ponding?       | N/A   | N/A  | Gutter Slope (%)            | N/A   |
| N/A                    | Gutter Lip Ht (in)    | N/A   | N/A  | Gutter X Slope (%)          | N/A   |
| N/A                    | Painted X Walk1?      | No    | N/A  | Painted X Walk2?            | No    |
|                        | X Walk 1 Direction    | To SW |      | X Walk 2 Direction          | To SE |
| N/A                    | X Walk 1 Width (in)   | N/A   | N/A  | X Walk 2 Width (in)         | N/A   |
|                        | X Walk 1 Slope (%)    | 1.6   |      | X Walk 2 Slope (%)          | 0.9   |
|                        | X Walk 1 X Slope (%)  | 0.1   |      | X Walk 2 X Slope (%)        | 1.6   |
| N/A                    | Ramp inside XWalk1?   | N/A   | N/A  | Ramp inside XWalk2?         | N/A   |
|                        | Road Slope (%)        | 1.1   | N/A  | Clear Space?                | N/A   |
|                        | Road X Slope (%)      | 0.8   | N/A  | Clear Space to XWalk (in)   | N/A   |
| N/A                    | Any Obstructions?     | N/A   | N/A  | Storm Grate/Utility Hazard? | N/A   |
|                        | Obstruction Type      |       |      | Storm Grate/Utility Type    |       |
|                        |                       | N/A   |      |                             | N/A   |
|                        |                       |       | Yes  | Surface Condition? (G/P)    | Good  |