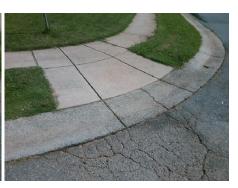

Surveyor Notes:

N/A

PROW/ADA:

R304.5.1

Total Cost: \$ 3200.00

| Compliance Description |                       | Data  | Comp | liance Description          | Data  |
|------------------------|-----------------------|-------|------|-----------------------------|-------|
| N/A                    | Ramp Length (in)      | 47.5  | Yes  | Ramp Slope (%)              | 7.8   |
| No                     | Ramp Width (in)       | 35.0  | Yes  | Ramp XSlope (%)             | 0.5   |
| N/A                    | Flare Type LT         | N/A   | N/A  | Flare Type RT               | N/A   |
| N/A                    | Flare Slope LT (%)    | N/A   | N/A  | Flare Slope RT (%)          | N/A   |
| N/A                    | Flare Traversable LT? | N/A   | N/A  | Flare Traversable RT?       | N/A   |
| N/A                    | Landing Length (in)   | N/A   | N/A  | DWS Provided?               | N/A   |
| N/A                    | Landing Width (in)    | N/A   | N/A  | DWS Contrast?               | N/A   |
| N/A                    | Landing Slope (%)     | N/A   | N/A  | DWS Length (in)             | N/A   |
| N/A                    | Landing X Slope (%)   | N/A   | N/A  | DWS Full Width?             | N/A   |
| N/A                    | Landing Curb? (Y/N)   | N/A   | N/A  | DWS Offset (in)             | N/A   |
| N/A                    | Shared Landing?       | N/A   |      |                             |       |
| N/A                    | Gutter Ponding?       | N/A   | N/A  | Gutter Slope (%)            | N/A   |
| N/A                    | Gutter Lip Ht (in)    | N/A   | N/A  | Gutter X Slope (%)          | N/A   |
| N/A                    | Painted X Walk1?      | No    | N/A  | Painted X Walk2?            | No    |
|                        | X Walk 1 Direction    | To SW |      | X Walk 2 Direction          | To SE |
| N/A                    | X Walk 1 Width (in)   | N/A   | N/A  | X Walk 2 Width (in)         | N/A   |
|                        | X Walk 1 Slope (%)    | 1.6   |      | X Walk 2 Slope (%)          | 0.9   |
|                        | X Walk 1 X Slope (%)  | 0.1   |      | X Walk 2 X Slope (%)        | 1.6   |
| N/A                    | Ramp inside XWalk1?   | N/A   | N/A  | Ramp inside XWalk2?         | N/A   |
|                        | Road Slope (%)        | 1.1   | N/A  | Clear Space?                | N/A   |
|                        | Road X Slope (%)      | 0.8   | N/A  | Clear Space to XWalk (in)   | N/A   |
| N/A                    | Any Obstructions?     | N/A   | N/A  | Storm Grate/Utility Hazard? | N/A   |
|                        | Obstruction Type      |       |      | Storm Grate/Utility Type    |       |
|                        |                       | N/A   |      |                             | N/A   |
|                        |                       |       | Yes  | Surface Condition? (G/P)    | Good  |