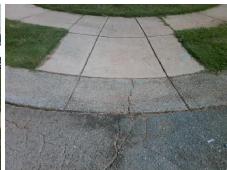

Surveyor Notes:

N/A

PROW/ADA:

R304.5.1

Total Cost: \$ 3200.00

| Compliance Description |                       | Data  | Comp | liance Description          | Data  |
|------------------------|-----------------------|-------|------|-----------------------------|-------|
| N/A                    | Ramp Length (in)      | 47.5  | Yes  | Ramp Slope (%)              | 7.8   |
| No                     | Ramp Width (in)       | 35.0  | Yes  | Ramp XSlope (%)             | 0.5   |
| N/A                    | Flare Type LT         | N/A   | N/A  | Flare Type RT               | N/A   |
| N/A                    | Flare Slope LT (%)    | N/A   | N/A  | Flare Slope RT (%)          | N/A   |
| N/A                    | Flare Traversable LT? | N/A   | N/A  | Flare Traversable RT?       | N/A   |
| N/A                    | Landing Length (in)   | N/A   | N/A  | DWS Provided?               | N/A   |
| N/A                    | Landing Width (in)    | N/A   | N/A  | DWS Contrast?               | N/A   |
| N/A                    | Landing Slope (%)     | N/A   | N/A  | DWS Length (in)             | N/A   |
| N/A                    | Landing X Slope (%)   | N/A   | N/A  | DWS Full Width?             | N/A   |
| N/A                    | Landing Curb? (Y/N)   | N/A   | N/A  | DWS Offset (in)             | N/A   |
| N/A                    | Shared Landing?       | N/A   |      |                             |       |
| N/A                    | Gutter Ponding?       | N/A   | N/A  | Gutter Slope (%)            | N/A   |
| N/A                    | Gutter Lip Ht (in)    | N/A   | N/A  | Gutter X Slope (%)          | N/A   |
| N/A                    | Painted X Walk1?      | No    | N/A  | Painted X Walk2?            | No    |
|                        | X Walk 1 Direction    | To SW |      | X Walk 2 Direction          | To SE |
| N/A                    | X Walk 1 Width (in)   | N/A   | N/A  | X Walk 2 Width (in)         | N/A   |
|                        | X Walk 1 Slope (%)    | 1.6   |      | X Walk 2 Slope (%)          | 0.9   |
|                        | X Walk 1 X Slope (%)  | 0.1   |      | X Walk 2 X Slope (%)        | 1.6   |
| N/A                    | Ramp inside XWalk1?   | N/A   | N/A  | Ramp inside XWalk2?         | N/A   |
|                        | Road Slope (%)        | 1.1   | N/A  | Clear Space?                | N/A   |
|                        | Road X Slope (%)      | 0.8   | N/A  | Clear Space to XWalk (in)   | N/A   |
| N/A                    | Any Obstructions?     | N/A   | N/A  | Storm Grate/Utility Hazard? | N/A   |
|                        | Obstruction Type      |       |      | Storm Grate/Utility Type    |       |
|                        |                       | N/A   |      |                             | N/A   |
|                        |                       |       | Yes  | Surface Condition? (G/P)    | Good  |