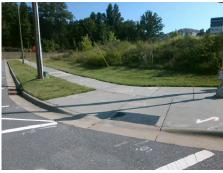

## **Access Compliance Report Public Rights-of-Way** (Curb Ramps)

Intersection ID: 4249 Main Street: N\_TRYON\_ST Cross Street: PAVILION\_BV Location: NE Initial Pass/Fail: Fail **Overall Compliance: No** ADA ID: BD9B300A2B41 Ramp Type: Perp **Severity Score:** 0

## Field Measurements/Component Compliance

Street 1 Name **PAVILION BV** Stop Condition-Street 2 Signal Street 2 Name N/A Stop Condition-Street 1 N/A

| 200     | Possible Solutions:           |  |  |  |  |
|---------|-------------------------------|--|--|--|--|
| 1       | Remove & Replace Entire Ramp. |  |  |  |  |
| 0.00    |                               |  |  |  |  |
| A STATE |                               |  |  |  |  |
|         |                               |  |  |  |  |
|         |                               |  |  |  |  |
|         | Surveyor Notes:               |  |  |  |  |
|         | N/A                           |  |  |  |  |
|         |                               |  |  |  |  |
|         |                               |  |  |  |  |
| -       | PROW/ADA:                     |  |  |  |  |
| S. P.   | Not Found                     |  |  |  |  |
| Salan.  |                               |  |  |  |  |
| きる      |                               |  |  |  |  |
|         |                               |  |  |  |  |
|         |                               |  |  |  |  |
|         |                               |  |  |  |  |

N/A N/A N/A N/A N/A N/A Total Cost: 1850.00

| Compliance Description |                       | Data  | Comp | liance Description          | Data |
|------------------------|-----------------------|-------|------|-----------------------------|------|
| N/A                    | Ramp Length (in)      | 95.0  | Yes  | Ramp Slope (%)              | 7.5  |
| Yes                    | Ramp Width (in)       | 61.0  | Yes  | Ramp XSlope (%)             | 0.4  |
| N/A                    | Flare Type LT         | N/A   | N/A  | Flare Type RT               | N/A  |
| N/A                    | Flare Slope LT (%)    | N/A   | N/A  | Flare Slope RT (%)          | N/A  |
| N/A                    | Flare Traversable LT? | N/A   | N/A  | Flare Traversable RT?       | N/A  |
| N/A                    | Landing Length (in)   | N/A   | N/A  | DWS Provided?               | N/A  |
| N/A                    | Landing Width (in)    | N/A   | N/A  | DWS Contrast?               | N/A  |
| N/A                    | Landing Slope (%)     | N/A   | N/A  | DWS Length (in)             | N/A  |
| N/A                    | Landing X Slope (%)   | N/A   | N/A  | DWS Full Width?             | N/A  |
| N/A                    | Landing Curb? (Y/N)   | N/A   | N/A  | DWS Offset (in)             | N/A  |
| N/A                    | Shared Landing?       | N/A   |      |                             |      |
| N/A                    | Gutter Ponding?       | N/A   | N/A  | Gutter Slope (%)            | N/A  |
| N/A                    | Gutter Lip Ht (in)    | N/A   | N/A  | Gutter X Slope (%)          | N/A  |
| N/A                    | Painted X Walk1?      | Yes   | N/A  | Painted X Walk2?            | N/A  |
|                        | X Walk 1 Direction    | To SW |      | X Walk 2 Direction          | N/A  |
| N/A                    | X Walk 1 Width (in)   | 106.0 | N/A  | X Walk 2 Width (in)         | N/A  |
|                        | X Walk 1 Slope (%)    | 0.4   |      | X Walk 2 Slope (%)          | N/A  |
|                        | X Walk 1 X Slope (%)  | 1.8   |      | X Walk 2 X Slope (%)        | N/A  |
| N/A                    | Ramp inside XWalk1?   | Yes   | N/A  | Ramp inside XWalk2?         | N/A  |
|                        | Road Slope (%)        | N/A   | N/A  | Clear Space?                | N/A  |
|                        | Road X Slope (%)      | N/A   | N/A  | Clear Space to XWalk (in)   | N/A  |
| N/A                    | Any Obstructions?     | N/A   | N/A  | Storm Grate/Utility Hazard? | N/A  |
|                        | Obstruction Type      |       |      | Storm Grate/Utility Type    |      |
|                        |                       | N/A   |      |                             | N/A  |
|                        |                       |       | Yes  | Surface Condition? (G/P)    | Good |
| Mary Mary              |                       |       |      |                             |      |