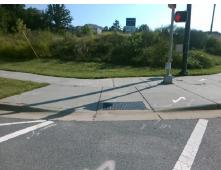

## Field Measurements/Component Compliance

Street 1 Name **PAVILION BV** Stop Condition-Street 2 Signal Street 2 Name N/A Stop Condition-Street 1 N/A

| 200     | Possible Solutions:           |  |  |  |  |
|---------|-------------------------------|--|--|--|--|
| 1       | Remove & Replace Entire Ramp. |  |  |  |  |
| 0.00    |                               |  |  |  |  |
| A STATE |                               |  |  |  |  |
|         |                               |  |  |  |  |
|         |                               |  |  |  |  |
|         | Surveyor Notes:               |  |  |  |  |
|         | N/A                           |  |  |  |  |
|         |                               |  |  |  |  |
|         |                               |  |  |  |  |
| -       | PROW/ADA:                     |  |  |  |  |
| S. P.   | Not Found                     |  |  |  |  |
| Salan.  |                               |  |  |  |  |
| きる      |                               |  |  |  |  |
|         |                               |  |  |  |  |
|         |                               |  |  |  |  |
|         |                               |  |  |  |  |

N/A N/A N/A N/A N/A N/A Total Cost: 1850.00

| Compliance Description |                       | Data  | Comp | liance Description          | Data |
|------------------------|-----------------------|-------|------|-----------------------------|------|
| N/A                    | Ramp Length (in)      | 95.0  | Yes  | Ramp Slope (%)              | 7.5  |
| Yes                    | Ramp Width (in)       | 61.0  | Yes  | Ramp XSlope (%)             | 0.4  |
| N/A                    | Flare Type LT         | N/A   | N/A  | Flare Type RT               | N/A  |
| N/A                    | Flare Slope LT (%)    | N/A   | N/A  | Flare Slope RT (%)          | N/A  |
| N/A                    | Flare Traversable LT? | N/A   | N/A  | Flare Traversable RT?       | N/A  |
| N/A                    | Landing Length (in)   | N/A   | N/A  | DWS Provided?               | N/A  |
| N/A                    | Landing Width (in)    | N/A   | N/A  | DWS Contrast?               | N/A  |
| N/A                    | Landing Slope (%)     | N/A   | N/A  | DWS Length (in)             | N/A  |
| N/A                    | Landing X Slope (%)   | N/A   | N/A  | DWS Full Width?             | N/A  |
| N/A                    | Landing Curb? (Y/N)   | N/A   | N/A  | DWS Offset (in)             | N/A  |
| N/A                    | Shared Landing?       | N/A   |      |                             |      |
| N/A                    | Gutter Ponding?       | N/A   | N/A  | Gutter Slope (%)            | N/A  |
| N/A                    | Gutter Lip Ht (in)    | N/A   | N/A  | Gutter X Slope (%)          | N/A  |
| N/A                    | Painted X Walk1?      | Yes   | N/A  | Painted X Walk2?            | N/A  |
|                        | X Walk 1 Direction    | To SW |      | X Walk 2 Direction          | N/A  |
| N/A                    | X Walk 1 Width (in)   | 106.0 | N/A  | X Walk 2 Width (in)         | N/A  |
|                        | X Walk 1 Slope (%)    | 0.4   |      | X Walk 2 Slope (%)          | N/A  |
|                        | X Walk 1 X Slope (%)  | 1.8   |      | X Walk 2 X Slope (%)        | N/A  |
| N/A                    | Ramp inside XWalk1?   | Yes   | N/A  | Ramp inside XWalk2?         | N/A  |
|                        | Road Slope (%)        | N/A   | N/A  | Clear Space?                | N/A  |
|                        | Road X Slope (%)      | N/A   | N/A  | Clear Space to XWalk (in)   | N/A  |
| N/A                    | Any Obstructions?     | N/A   | N/A  | Storm Grate/Utility Hazard? | N/A  |
|                        | Obstruction Type      |       |      | Storm Grate/Utility Type    |      |
|                        |                       | N/A   |      |                             | N/A  |
|                        |                       |       | Yes  | Surface Condition? (G/P)    | Good |
| Mary Mary              |                       |       |      |                             |      |