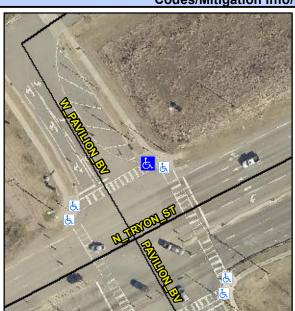

## **Access Compliance Report Public Rights-of-Way** (Curb Ramps)

Intersection ID: 4249 Main Street: N\_TRYON\_ST Cross Street: PAVILION\_BV Location: NE Initial Pass/Fail: Fail **Overall Compliance: No** ADA ID: BD9B300A2B41 Ramp Type: Perp **Severity Score:** 0

## Field Measurements/Component Compliance

Street 1 Name **PAVILION BV** Stop Condition-Street 2 Signal Street 2 Name N/A Stop Condition-Street 1 N/A

| 200     | Possible Solutions:           |  |  |  |  |
|---------|-------------------------------|--|--|--|--|
| 1       | Remove & Replace Entire Ramp. |  |  |  |  |
| 0.00    |                               |  |  |  |  |
| A STATE |                               |  |  |  |  |
|         |                               |  |  |  |  |
|         |                               |  |  |  |  |
|         | Surveyor Notes:               |  |  |  |  |
|         | N/A                           |  |  |  |  |
|         |                               |  |  |  |  |
|         |                               |  |  |  |  |
| -       | PROW/ADA:                     |  |  |  |  |
| S. P.   | Not Found                     |  |  |  |  |
| Salan.  |                               |  |  |  |  |
| きる      |                               |  |  |  |  |
|         |                               |  |  |  |  |
|         |                               |  |  |  |  |
|         |                               |  |  |  |  |