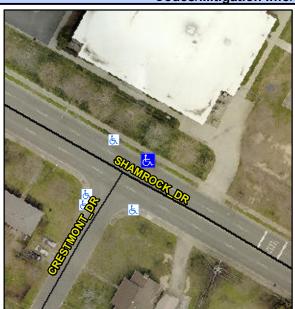

## Access Compliance Report Public Rights-of-Way (Curb Ramps)

Intersection ID: 12108Main Street: CRESTMONT\_DRCross Street: SHAMROCK\_DRLocation:NEADA ID: BD9D4D95B818Ramp Type: PerpInitial Pass/Fail: FailOverall Compliance: NoSeverity Score:25