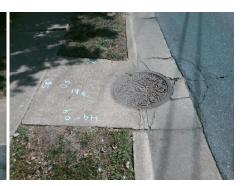

## Field Measurements/Component Compliance

Street 1 Name
Stop Condition-Street 2
None
Street 2 Name
N/A
Stop Condition-Street 1
N/A

Possible Solutions:

Remove & Replace Entire Ramp.

Surveyor Notes:

N/A

PROW/ADA:

R304.2.2

Total Cost: \$ 1850.00

Compliance Description <u>Data</u> Compliance Description Data No Ramp Slope (%) N/A Ramp Length (in) 50.0 19.6 Ramp XSlope (%) Yes Ramp Width (in) 58.0 Yes 0.5 N/A N/A Flare Type LT N/A Flare Type RT N/A N/A N/A N/A Flare Slope RT (%) N/A Flare Slope LT (%) N/A Flare Traversable LT? N/A N/A Flare Traversable RT? N/A N/A N/A N/A DWS Provided? N/A Landing Length (in) N/A Landing Width (in) N/A N/A **DWS Contrast?** N/A N/A N/A N/A Landing Slope (%) DWS Length (in) N/A N/A Landing X Slope (%) N/A N/A DWS Full Width? N/A N/A Landing Curb? (Y/N) N/A N/A DWS Offset (in) N/A N/A N/A Shared Landing? N/A **Gutter Ponding?** N/A N/A Gutter Slope (%) N/A N/A Gutter Lip Ht (in) N/A N/A Gutter X Slope (%) N/A N/A Painted X Walk1? No N/A Painted X Walk2? N/A X Walk 1 Direction To SW X Walk 2 Direction N/A N/A N/A X Walk 1 Width (in) X Walk 2 Width (in) N/A X Walk 1 Slope (%) 4.9 X Walk 2 Slope (%) N/A X Walk 1 X Slope (%) 0.4 X Walk 2 X Slope (%) N/A N/A N/A N/A Ramp inside XWalk2? Ramp inside XWalk1? N/A Road Slope (%) N/A N/A Clear Space? N/A Road X Slope (%) N/A N/A Clear Space to XWalk (in) N/A N/A N/A Any Obstructions? N/A Storm Grate/Utility Hazard? N/A **Obstruction Type** Storm Grate/Utility Type N/A N/A Yes Surface Condition? (G/P) Good