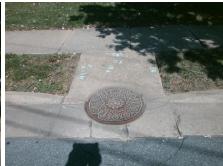

## Field Measurements/Component Compliance

Street 1 Name
Stop Condition-Street 2
None
Street 2 Name
N/A
Stop Condition-Street 1
N/A

Possible Solutions:

Remove & Replace Entire Ramp.

Surveyor Notes:

N/A

PROW/ADA:

R304.2.2

Total Cost: \$ 1850.00

Compliance Description <u>Data</u> Compliance Description Data No Ramp Slope (%) N/A Ramp Length (in) 50.0 19.6 Ramp XSlope (%) Yes Ramp Width (in) 58.0 Yes 0.5 N/A N/A Flare Type LT N/A Flare Type RT N/A N/A N/A N/A Flare Slope RT (%) N/A Flare Slope LT (%) N/A Flare Traversable LT? N/A N/A Flare Traversable RT? N/A N/A N/A N/A DWS Provided? N/A Landing Length (in) N/A Landing Width (in) N/A N/A **DWS Contrast?** N/A N/A N/A N/A Landing Slope (%) DWS Length (in) N/A N/A Landing X Slope (%) N/A N/A DWS Full Width? N/A N/A Landing Curb? (Y/N) N/A N/A DWS Offset (in) N/A N/A N/A Shared Landing? N/A **Gutter Ponding?** N/A N/A Gutter Slope (%) N/A N/A Gutter Lip Ht (in) N/A N/A Gutter X Slope (%) N/A N/A Painted X Walk1? No N/A Painted X Walk2? N/A X Walk 1 Direction To SW X Walk 2 Direction N/A N/A N/A X Walk 1 Width (in) X Walk 2 Width (in) N/A X Walk 1 Slope (%) 4.9 X Walk 2 Slope (%) N/A X Walk 1 X Slope (%) 0.4 X Walk 2 X Slope (%) N/A N/A N/A N/A Ramp inside XWalk2? Ramp inside XWalk1? N/A Road Slope (%) N/A N/A Clear Space? N/A Road X Slope (%) N/A N/A Clear Space to XWalk (in) N/A N/A N/A Any Obstructions? N/A Storm Grate/Utility Hazard? N/A **Obstruction Type** Storm Grate/Utility Type N/A N/A Yes Surface Condition? (G/P) Good