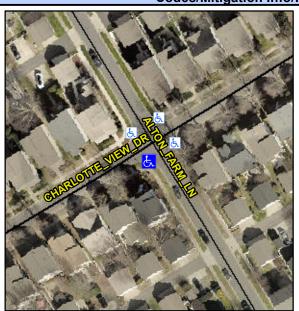

## Access Compliance Report Public Rights-of-Way (Curb Ramps)

Intersection ID: 27538 Main Street: ALTON\_FARM\_LN Cross Street: CHARLOTTE\_VIEW\_DR Location: S

ADA ID: BD9DA494CC06 Ramp Type: PerpDiag Initial Pass/Fail: Fail Overall Compliance: No Severity Score: 22.5

## Field Measurements/Component Compliance

Street 1 Name
Stop Condition-Street 2
Street 2 Name
Stop Condition-Street 1

ALTON FARM LN
None
CHARLOTTE VIEW DR
StopSign

Possible Solutions:

Remove & Replace Curb Ramp With Two New Directional Ramps or Equivalent.