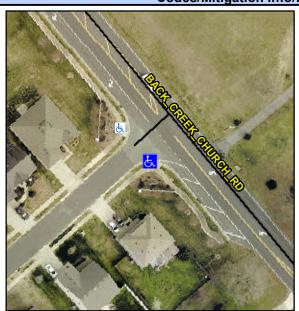

## **Access Compliance Report Public Rights-of-Way** (Curb Ramps)

Intersection ID: 48259 Main Street: BELMONT RUN LN Cross Street: BACK\_CREEK\_CHURCH\_RD Location: SW **ADA ID: BDA1BE45B093** Ramp Type: Perp Initial Pass/Fail: Pass **Overall Compliance: No Severity Score:** 12.5

**Codes/Mitigation Info/Possible Solution** 

**BELMONT RUN LN** Street 1 Name Stop Condition-Street 2 StopSign Street 2 Name N/A Stop Condition-Street 1 N/A Possible Solutions: Remove & Replace Entire Ramp. Remove & Replace Gutter. Surveyor Notes: N/A PROW/ADA: Not Found, R305.2, R302.7.2, R304.5.4, R304.5.3