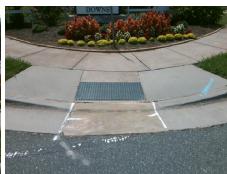

Total Cost: 2600.00

| Field Measurements/Component Compliance |                        |                       |        |      |                             |      |
|-----------------------------------------|------------------------|-----------------------|--------|------|-----------------------------|------|
|                                         | Compliance Description |                       | Data   | Comp | oliance Description         | Data |
|                                         | N/A                    | Ramp Length (in)      | 46.5   | Yes  | Ramp Slope (%)              | 8.1  |
|                                         | Yes                    | Ramp Width (in)       | 48.0   | Yes  | Ramp XSlope (%)             | 0.4  |
|                                         | N/A                    | Flare Type LT         | Sloped | N/A  | Flare Type RT               | N/A  |
|                                         | N/A                    | Flare Slope LT (%)    | 6.8    | N/A  | Flare Slope RT (%)          | 8.7  |
|                                         | N/A                    | Flare Traversable LT? | No     | N/A  | Flare Traversable RT?       | No   |
|                                         | Yes                    | Landing Length (in)   | 60.0   | Yes  | DWS Provided?               | Yes  |
|                                         | Yes                    | Landing Width (in)    | 48.0   | Yes  | DWS Contrast?               | Yes  |
|                                         | Yes                    | Landing Slope (%)     | 0.8    | Yes  | DWS Length (in)             | 24.5 |
|                                         | Yes                    | Landing X Slope (%)   | 1.8    | Yes  | DWS Full Width?             | Yes  |
|                                         | N/A                    | Landing Curb? (Y/N)   | No     | No   | DWS Offset (in)             | 2.5  |
|                                         | N/A                    | Shared Landing?       | No     |      |                             |      |
|                                         | Yes                    | Gutter Ponding?       | No     | No   | Gutter Slope (%)            | 5.7  |
|                                         | No                     | Gutter Lip Ht (in)    | 0.5    | No   | Gutter X Slope (%)          | 2.1  |
|                                         | N/A                    | Painted X Walk1?      | No     | N/A  | Painted X Walk2?            | N/A  |
|                                         |                        | X Walk 1 Direction    | To NW  |      | X Walk 2 Direction          | N/A  |
|                                         | N/A                    | X Walk 1 Width (in)   | N/A    | N/A  | X Walk 2 Width (in)         | N/A  |
|                                         |                        | X Walk 1 Slope (%)    | 1.0    |      | X Walk 2 Slope (%)          | N/A  |
|                                         |                        | X Walk 1 X Slope (%)  | 2.4    |      | X Walk 2 X Slope (%)        | N/A  |
|                                         | N/A                    | Ramp inside XWalk1?   | N/A    | N/A  | Ramp inside XWalk2?         | N/A  |
|                                         |                        | Road Slope (%)        | N/A    | N/A  | Clear Space?                | Yes  |
|                                         |                        | Road X Slope (%)      | N/A    | N/A  | Clear Space to XWalk (in)   | N/A  |
|                                         | Yes                    | Any Obstructions?     | No     | Yes  | Storm Grate/Utility Hazard? | No   |
|                                         |                        | Obstruction Type      |        |      | Storm Grate/Utility Type    |      |
|                                         |                        |                       | N/A    |      |                             | N/A  |
|                                         |                        |                       |        | Yes  | Surface Condition? (G/P)    | Good |
|                                         |                        |                       |        |      |                             |      |