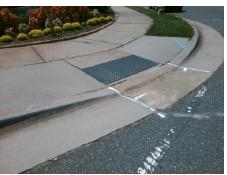

Total Cost: 2600.00

| Field Measurements/Component Compliance |                        |                       |        |      |                             |      |
|-----------------------------------------|------------------------|-----------------------|--------|------|-----------------------------|------|
|                                         | Compliance Description |                       | Data   | Comp | oliance Description         | Data |
|                                         | N/A                    | Ramp Length (in)      | 46.5   | Yes  | Ramp Slope (%)              | 8.1  |
|                                         | Yes                    | Ramp Width (in)       | 48.0   | Yes  | Ramp XSlope (%)             | 0.4  |
|                                         | N/A                    | Flare Type LT         | Sloped | N/A  | Flare Type RT               | N/A  |
|                                         | N/A                    | Flare Slope LT (%)    | 6.8    | N/A  | Flare Slope RT (%)          | 8.7  |
|                                         | N/A                    | Flare Traversable LT? | No     | N/A  | Flare Traversable RT?       | No   |
|                                         | Yes                    | Landing Length (in)   | 60.0   | Yes  | DWS Provided?               | Yes  |
|                                         | Yes                    | Landing Width (in)    | 48.0   | Yes  | DWS Contrast?               | Yes  |
|                                         | Yes                    | Landing Slope (%)     | 0.8    | Yes  | DWS Length (in)             | 24.5 |
|                                         | Yes                    | Landing X Slope (%)   | 1.8    | Yes  | DWS Full Width?             | Yes  |
|                                         | N/A                    | Landing Curb? (Y/N)   | No     | No   | DWS Offset (in)             | 2.5  |
|                                         | N/A                    | Shared Landing?       | No     |      |                             |      |
|                                         | Yes                    | Gutter Ponding?       | No     | No   | Gutter Slope (%)            | 5.7  |
|                                         | No                     | Gutter Lip Ht (in)    | 0.5    | No   | Gutter X Slope (%)          | 2.1  |
|                                         | N/A                    | Painted X Walk1?      | No     | N/A  | Painted X Walk2?            | N/A  |
|                                         |                        | X Walk 1 Direction    | To NW  |      | X Walk 2 Direction          | N/A  |
|                                         | N/A                    | X Walk 1 Width (in)   | N/A    | N/A  | X Walk 2 Width (in)         | N/A  |
|                                         |                        | X Walk 1 Slope (%)    | 1.0    |      | X Walk 2 Slope (%)          | N/A  |
|                                         |                        | X Walk 1 X Slope (%)  | 2.4    |      | X Walk 2 X Slope (%)        | N/A  |
|                                         | N/A                    | Ramp inside XWalk1?   | N/A    | N/A  | Ramp inside XWalk2?         | N/A  |
|                                         |                        | Road Slope (%)        | N/A    | N/A  | Clear Space?                | Yes  |
|                                         |                        | Road X Slope (%)      | N/A    | N/A  | Clear Space to XWalk (in)   | N/A  |
|                                         | Yes                    | Any Obstructions?     | No     | Yes  | Storm Grate/Utility Hazard? | No   |
|                                         |                        | Obstruction Type      |        |      | Storm Grate/Utility Type    |      |
|                                         |                        |                       | N/A    |      |                             | N/A  |
|                                         |                        |                       |        | Yes  | Surface Condition? (G/P)    | Good |
|                                         |                        |                       |        |      |                             |      |