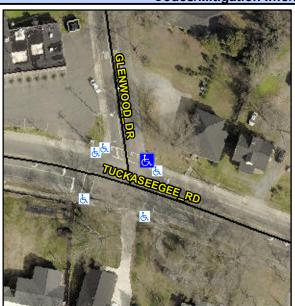

## **Access Compliance Report Public Rights-of-Way** (Curb Ramps)

Intersection ID: 10123 Main Street: GLENWOOD DR **Cross Street: TUCKASEEGEE\_RD** Location: NE **ADA ID: BDA5329F27C6** Ramp Type: Perp Initial Pass/Fail: Fail **Overall Compliance: No Severity Score:** 10