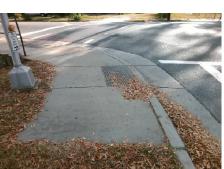

## **Access Compliance Report Public Rights-of-Way** (Curb Ramps)

Intersection ID: 10123 Main Street: GLENWOOD DR **Cross Street: TUCKASEEGEE\_RD** Location: NE **ADA ID: BDA5329F27C6** Ramp Type: Perp Initial Pass/Fail: Fail **Overall Compliance: No Severity Score:** 10

Codes/Mitigation Info/Possible Solution

**GLENWOOD DR** Street 1 Name Stop Condition-Street 2 Signal Street 2 Name N/A Stop Condition-Street 1 N/A

| Possible Solution             |     |
|-------------------------------|-----|
| Possible Solutions:           | Con |
| Remove & Replace Entire Ramp. | N/A |
|                               | No  |
|                               | N/A |
|                               | N/A |
|                               | N/A |
|                               | N/A |
| Surveyor Notes:               | N/A |
| N/A                           | N/A |
|                               | N/A |
|                               | N/A |
|                               | N/A |
| PROW/ADA:                     | N/A |
| Not Found, R304.5.1           | N/A |
|                               | N/A |
|                               | N/A |
|                               | N/A |
|                               |     |

Total Cost:

1850.00

| Field Measurements/Component Compliance |        |                       |       |        |       |                         |      |  |  |
|-----------------------------------------|--------|-----------------------|-------|--------|-------|-------------------------|------|--|--|
|                                         | Compli | ance Description      | Data  | Compli | ance  | Description             | Data |  |  |
|                                         | N/A    | Ramp Length (in)      | 70.0  | Yes    | Ramp  | Slope (%)               | 6.4  |  |  |
|                                         | No     | Ramp Width (in)       | 47.0  | Yes    | Ramp  | XSlope (%)              | 4.7  |  |  |
|                                         | N/A    | Flare Type LT         | N/A   | N/A    | Flare | Type RT                 | N/A  |  |  |
|                                         | N/A    | Flare Slope LT (%)    | N/A   | N/A    | Flare | Slope RT (%)            | N/A  |  |  |
|                                         | N/A    | Flare Traversable LT? | N/A   | N/A    | Flare | Traversable RT?         | N/A  |  |  |
|                                         | N/A    | Landing Length (in)   | N/A   | N/A    | DWS   | Provided?               | N/A  |  |  |
|                                         | N/A    | Landing Width (in)    | N/A   | N/A    | DWS   | Contrast?               | N/A  |  |  |
|                                         | N/A    | Landing Slope (%)     | N/A   | N/A    | DWS   | Length (in)             | N/A  |  |  |
|                                         | N/A    | Landing X Slope (%)   | N/A   | N/A    | DWS   | Full Width?             | N/A  |  |  |
|                                         | N/A    | Landing Curb? (Y/N)   | N/A   | N/A    | DWS   | Offset (in)             | N/A  |  |  |
|                                         | N/A    | Shared Landing?       | N/A   |        |       |                         |      |  |  |
|                                         | N/A    | Gutter Ponding?       | N/A   | N/A    | Gutte | er Slope (%)            | N/A  |  |  |
|                                         | N/A    | Gutter Lip Ht (in)    | N/A   | N/A    | Gutte | er X Slope (%)          | N/A  |  |  |
|                                         | N/A    | Painted X Walk1?      | Yes   | N/A    | Paint | ed X Walk2?             | N/A  |  |  |
|                                         |        | X Walk 1 Direction    | To W  |        | X Wa  | lk 2 Direction          | N/A  |  |  |
|                                         | N/A    | X Walk 1 Width (in)   | 114.0 | N/A    | X Wa  | ılk 2 Width (in)        | N/A  |  |  |
|                                         |        | X Walk 1 Slope (%)    | 4.7   |        | X Wa  | lk 2 Slope (%)          | N/A  |  |  |
|                                         |        | X Walk 1 X Slope (%)  | 4.7   |        | X Wa  | lk 2 X Slope (%)        | N/A  |  |  |
|                                         | N/A    | Ramp inside XWalk1?   | Yes   | N/A    | Ramp  | o inside XWalk2?        | N/A  |  |  |
|                                         |        | Road Slope (%)        | N/A   | N/A    | Clear | Space?                  | N/A  |  |  |
|                                         |        | Road X Slope (%)      | N/A   | N/A    | Clear | Space to XWalk (in)     | N/A  |  |  |
|                                         | N/A    | Any Obstructions?     | N/A   | N/A    | Storn | n Grate/Utility Hazard? | N/A  |  |  |
|                                         |        | Obstruction Type      |       |        | Storn | n Grate/Utility Type    |      |  |  |
|                                         |        |                       | N/A   |        |       |                         | N/A  |  |  |
|                                         |        |                       |       | Yes    | Surfa | ce Condition? (G/P)     | Good |  |  |
|                                         | 5965   |                       |       |        |       |                         |      |  |  |