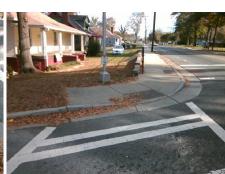

## **Access Compliance Report Public Rights-of-Way** (Curb Ramps)

Intersection ID: 10123 Main Street: GLENWOOD DR **Cross Street: TUCKASEEGEE\_RD** Location: NE **ADA ID: BDA5329F27C6** Ramp Type: Perp Initial Pass/Fail: Fail **Overall Compliance: No Severity Score:** 10

Codes/Mitigation Info/Possible Solution

**GLENWOOD DR** Street 1 Name Stop Condition-Street 2 Signal Street 2 Name N/A Stop Condition-Street 1 N/A

| Possible Solution             |     |
|-------------------------------|-----|
| Possible Solutions:           | Con |
| Remove & Replace Entire Ramp. | N/A |
|                               | No  |
|                               | N/A |
|                               | N/A |
|                               | N/A |
|                               | N/A |
| Surveyor Notes:               | N/A |
| N/A                           | N/A |
|                               | N/A |
|                               | N/A |
|                               | N/A |
| PROW/ADA:                     | N/A |
| Not Found, R304.5.1           | N/A |
|                               | N/A |
|                               | N/A |
|                               | N/A |
|                               |     |

Total Cost:

1850.00

| Field Measurements/Component Compliance |        |                       |       |        |       |                         |      |  |  |
|-----------------------------------------|--------|-----------------------|-------|--------|-------|-------------------------|------|--|--|
|                                         | Compli | ance Description      | Data  | Compli | ance  | Description             | Data |  |  |
|                                         | N/A    | Ramp Length (in)      | 70.0  | Yes    | Ramp  | Slope (%)               | 6.4  |  |  |
|                                         | No     | Ramp Width (in)       | 47.0  | Yes    | Ramp  | XSlope (%)              | 4.7  |  |  |
|                                         | N/A    | Flare Type LT         | N/A   | N/A    | Flare | Type RT                 | N/A  |  |  |
|                                         | N/A    | Flare Slope LT (%)    | N/A   | N/A    | Flare | Slope RT (%)            | N/A  |  |  |
|                                         | N/A    | Flare Traversable LT? | N/A   | N/A    | Flare | Traversable RT?         | N/A  |  |  |
|                                         | N/A    | Landing Length (in)   | N/A   | N/A    | DWS   | Provided?               | N/A  |  |  |
|                                         | N/A    | Landing Width (in)    | N/A   | N/A    | DWS   | Contrast?               | N/A  |  |  |
|                                         | N/A    | Landing Slope (%)     | N/A   | N/A    | DWS   | Length (in)             | N/A  |  |  |
|                                         | N/A    | Landing X Slope (%)   | N/A   | N/A    | DWS   | Full Width?             | N/A  |  |  |
|                                         | N/A    | Landing Curb? (Y/N)   | N/A   | N/A    | DWS   | Offset (in)             | N/A  |  |  |
|                                         | N/A    | Shared Landing?       | N/A   |        |       |                         |      |  |  |
|                                         | N/A    | Gutter Ponding?       | N/A   | N/A    | Gutte | er Slope (%)            | N/A  |  |  |
|                                         | N/A    | Gutter Lip Ht (in)    | N/A   | N/A    | Gutte | er X Slope (%)          | N/A  |  |  |
|                                         | N/A    | Painted X Walk1?      | Yes   | N/A    | Paint | ed X Walk2?             | N/A  |  |  |
|                                         |        | X Walk 1 Direction    | To W  |        | X Wa  | lk 2 Direction          | N/A  |  |  |
|                                         | N/A    | X Walk 1 Width (in)   | 114.0 | N/A    | X Wa  | ılk 2 Width (in)        | N/A  |  |  |
|                                         |        | X Walk 1 Slope (%)    | 4.7   |        | X Wa  | lk 2 Slope (%)          | N/A  |  |  |
|                                         |        | X Walk 1 X Slope (%)  | 4.7   |        | X Wa  | lk 2 X Slope (%)        | N/A  |  |  |
|                                         | N/A    | Ramp inside XWalk1?   | Yes   | N/A    | Ramp  | o inside XWalk2?        | N/A  |  |  |
|                                         |        | Road Slope (%)        | N/A   | N/A    | Clear | Space?                  | N/A  |  |  |
|                                         |        | Road X Slope (%)      | N/A   | N/A    | Clear | Space to XWalk (in)     | N/A  |  |  |
|                                         | N/A    | Any Obstructions?     | N/A   | N/A    | Storn | n Grate/Utility Hazard? | N/A  |  |  |
|                                         |        | Obstruction Type      |       |        | Storn | n Grate/Utility Type    |      |  |  |
|                                         |        |                       | N/A   |        |       |                         | N/A  |  |  |
|                                         |        |                       |       | Yes    | Surfa | ce Condition? (G/P)     | Good |  |  |
|                                         | 5965   |                       |       |        |       |                         |      |  |  |