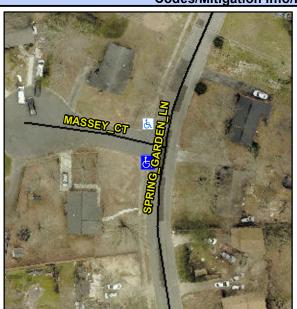

## **Access Compliance Report Public Rights-of-Way** (Curb Ramps)

Intersection ID: 7784 Main Street: MASSEY\_CT Cross Street: SPRING\_GARDEN\_LN Location: SW **Severity Score:** ADA ID: BDAB331D90DE Ramp Type: Perp Initial Pass/Fail: Fail **Overall Compliance: No** 8.75