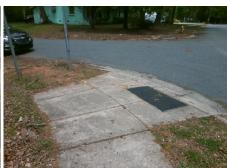

## **Access Compliance Report Public Rights-of-Way** (Curb Ramps)

Intersection ID: 7784 Main Street: MASSEY\_CT Cross Street: SPRING\_GARDEN\_LN Location: SW **Severity Score:** ADA ID: BDAB331D90DE Ramp Type: Perp Initial Pass/Fail: Fail **Overall Compliance: No** 8.75

**Codes/Mitigation Info/Possible Solution** 

**MASSEY CT** Street 1 Name Stop Condition-Street 2 StopSign Street 2 Name N/A Stop Condition-Street 1 N/A

| -055ible 30iution             |     |
|-------------------------------|-----|
| Possible Solutions:           | Com |
| Remove & Replace Entire Ramp. | N/A |
| ·                             | No  |
|                               | N/A |
|                               | N/A |
|                               | N/A |
|                               | N/A |
| Surveyor Notes:               | N/A |
| N/A                           | N/A |
|                               | N/A |
|                               | N/A |
|                               | N/A |
| PROW/ADA:                     | N/A |
| Not Found, R304.5.1           | N/A |
|                               | N/A |
|                               | N/A |
|                               | N/A |
|                               |     |

| A to the same |
|---------------|

Total Cost:

1850.00

| Field Measurements/Component Compliance |                       |      |      |                             |      |  |  |
|-----------------------------------------|-----------------------|------|------|-----------------------------|------|--|--|
| Comp                                    | liance Description    | Data | Comp | liance Description          | Data |  |  |
| N/A                                     | Ramp Length (in)      | 47.5 | Yes  | Ramp Slope (%)              | 6.8  |  |  |
| No                                      | Ramp Width (in)       | 37.5 | Yes  | Ramp XSlope (%)             | 0.2  |  |  |
| N/A                                     | Flare Type LT         | N/A  | N/A  | Flare Type RT               | N/A  |  |  |
| N/A                                     | Flare Slope LT (%)    | N/A  | N/A  | Flare Slope RT (%)          | N/A  |  |  |
| N/A                                     | Flare Traversable LT? | N/A  | N/A  | Flare Traversable RT?       | N/A  |  |  |
| N/A                                     | Landing Length (in)   | N/A  | N/A  | DWS Provided?               | N/A  |  |  |
| N/A                                     | Landing Width (in)    | N/A  | N/A  | DWS Contrast?               | N/A  |  |  |
| N/A                                     | Landing Slope (%)     | N/A  | N/A  | DWS Length (in)             | N/A  |  |  |
| N/A                                     | Landing X Slope (%)   | N/A  | N/A  | DWS Full Width?             | N/A  |  |  |
| N/A                                     | Landing Curb? (Y/N)   | N/A  | N/A  | DWS Offset (in)             | N/A  |  |  |
| N/A                                     | Shared Landing?       | N/A  |      |                             |      |  |  |
| N/A                                     | Gutter Ponding?       | N/A  | N/A  | Gutter Slope (%)            | N/A  |  |  |
| N/A                                     | Gutter Lip Ht (in)    | N/A  | N/A  | Gutter X Slope (%)          | N/A  |  |  |
| N/A                                     | Painted X Walk1?      | No   | N/A  | Painted X Walk2?            | N/A  |  |  |
|                                         | X Walk 1 Direction    | To N |      | X Walk 2 Direction          | N/A  |  |  |
| N/A                                     | X Walk 1 Width (in)   | N/A  | N/A  | X Walk 2 Width (in)         | N/A  |  |  |
|                                         | X Walk 1 Slope (%)    | 6.9  |      | X Walk 2 Slope (%)          | N/A  |  |  |
|                                         | X Walk 1 X Slope (%)  | 1.4  |      | X Walk 2 X Slope (%)        | N/A  |  |  |
| N/A                                     | Ramp inside XWalk1?   | N/A  | N/A  | Ramp inside XWalk2?         | N/A  |  |  |
|                                         | Road Slope (%)        | N/A  | N/A  | Clear Space?                | N/A  |  |  |
|                                         | Road X Slope (%)      | N/A  | N/A  | Clear Space to XWalk (in)   | N/A  |  |  |
| N/A                                     | Any Obstructions?     | N/A  | N/A  | Storm Grate/Utility Hazard? | N/A  |  |  |
|                                         | Obstruction Type      |      |      | Storm Grate/Utility Type    |      |  |  |
|                                         |                       | N/A  |      |                             | N/A  |  |  |
|                                         |                       |      | Yes  | Surface Condition? (G/P)    | Good |  |  |
| Table 1                                 |                       |      |      |                             |      |  |  |