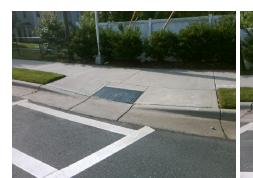

## Field Measurements/Component Compliance

Street 1 Name RIDGE RD
Stop Condition-Street 2 Signal
Street 2 Name N/A
Stop Condition-Street 1 N/A

| Possible Solutions:           |  |  |  |  |  |
|-------------------------------|--|--|--|--|--|
| Remove & Replace Entire Ramp. |  |  |  |  |  |
|                               |  |  |  |  |  |
|                               |  |  |  |  |  |
|                               |  |  |  |  |  |
|                               |  |  |  |  |  |
|                               |  |  |  |  |  |
| Surveyor Notes:               |  |  |  |  |  |
| N/A                           |  |  |  |  |  |
|                               |  |  |  |  |  |
|                               |  |  |  |  |  |
| PROW/ADA:                     |  |  |  |  |  |
|                               |  |  |  |  |  |
| R304.2.2                      |  |  |  |  |  |
|                               |  |  |  |  |  |
|                               |  |  |  |  |  |
|                               |  |  |  |  |  |
|                               |  |  |  |  |  |
|                               |  |  |  |  |  |
|                               |  |  |  |  |  |
|                               |  |  |  |  |  |

Total Cost:

1850.00

| Field Measurements/Component Compliance |                       |       |                        |                             |      |  |
|-----------------------------------------|-----------------------|-------|------------------------|-----------------------------|------|--|
| Compliance Description                  |                       | Data  | Compliance Description |                             | Data |  |
| N/A                                     | Ramp Length (in)      | 38.0  | No                     | Ramp Slope (%)              | 14.9 |  |
| Yes                                     | Ramp Width (in)       | 48.0  | Yes                    | Ramp XSlope (%)             | 1.8  |  |
| N/A                                     | Flare Type LT         | N/A   | N/A                    | Flare Type RT               | N/A  |  |
| N/A                                     | Flare Slope LT (%)    | N/A   | N/A                    | Flare Slope RT (%)          | N/A  |  |
| N/A                                     | Flare Traversable LT? | N/A   | N/A                    | Flare Traversable RT?       | N/A  |  |
| N/A                                     | Landing Length (in)   | N/A   | N/A                    | DWS Provided?               | N/A  |  |
| N/A                                     | Landing Width (in)    | N/A   | N/A                    | DWS Contrast?               | N/A  |  |
| N/A                                     | Landing Slope (%)     | N/A   | N/A                    | DWS Length (in)             | N/A  |  |
| N/A                                     | Landing X Slope (%)   | N/A   | N/A                    | DWS Full Width?             | N/A  |  |
| N/A                                     | Landing Curb? (Y/N)   | N/A   | N/A                    | DWS Offset (in)             | N/A  |  |
| N/A                                     | Shared Landing?       | N/A   |                        |                             |      |  |
| N/A                                     | Gutter Ponding?       | N/A   | N/A                    | Gutter Slope (%)            | N/A  |  |
| N/A                                     | Gutter Lip Ht (in)    | N/A   | N/A                    | Gutter X Slope (%)          | N/A  |  |
| N/A                                     | Painted X Walk1?      | Yes   | N/A                    | Painted X Walk2?            | N/A  |  |
|                                         | X Walk 1 Direction    | To N  |                        | X Walk 2 Direction          | N/A  |  |
| N/A                                     | X Walk 1 Width (in)   | 120.5 | N/A                    | X Walk 2 Width (in)         | N/A  |  |
|                                         | X Walk 1 Slope (%)    | 1.4   |                        | X Walk 2 Slope (%)          | N/A  |  |
|                                         | X Walk 1 X Slope (%)  | 1.8   |                        | X Walk 2 X Slope (%)        | N/A  |  |
| N/A                                     | Ramp inside XWalk1?   | Yes   | N/A                    | Ramp inside XWalk2?         | N/A  |  |
|                                         | Road Slope (%)        | N/A   | N/A                    | Clear Space?                | N/A  |  |
|                                         | Road X Slope (%)      | N/A   | N/A                    | Clear Space to XWalk (in)   | N/A  |  |
| N/A                                     | Any Obstructions?     | N/A   | N/A                    | Storm Grate/Utility Hazard? | N/A  |  |
|                                         | Obstruction Type      |       | l                      | Storm Grate/Utility Type    |      |  |
|                                         |                       | N/A   |                        |                             | N/A  |  |
|                                         |                       |       | Yes                    | Surface Condition? (G/P)    | Good |  |
|                                         |                       |       |                        |                             |      |  |