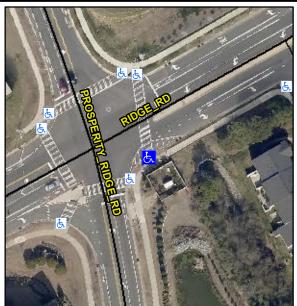

## Access Compliance Report Public Rights-of-Way (Curb Ramps)

Intersection ID: 53624 Main Street: PROSPERITY\_RIDGE\_RD Cross Street: RIDGE\_RD Location: SE

ADA ID: BDADE820E2AF Ramp Type: Perp Initial Pass/Fail: Fail Overall Compliance: No Severity Score: 25