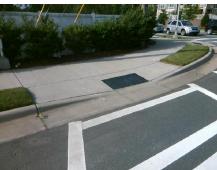

## Field Measurements/Component Compliance

Street 1 Name RIDGE RD
Stop Condition-Street 2 Signal
Street 2 Name N/A
Stop Condition-Street 1 N/A

| Possible Solutions:           |  |  |  |  |  |
|-------------------------------|--|--|--|--|--|
| Remove & Replace Entire Ramp. |  |  |  |  |  |
|                               |  |  |  |  |  |
|                               |  |  |  |  |  |
|                               |  |  |  |  |  |
|                               |  |  |  |  |  |
|                               |  |  |  |  |  |
| Surveyor Notes:               |  |  |  |  |  |
| N/A                           |  |  |  |  |  |
|                               |  |  |  |  |  |
|                               |  |  |  |  |  |
| PROW/ADA:                     |  |  |  |  |  |
|                               |  |  |  |  |  |
| R304.2.2                      |  |  |  |  |  |
|                               |  |  |  |  |  |
|                               |  |  |  |  |  |
|                               |  |  |  |  |  |
|                               |  |  |  |  |  |
|                               |  |  |  |  |  |
|                               |  |  |  |  |  |
|                               |  |  |  |  |  |

Total Cost:

1850.00

| Field Measurements/Component Compliance |                       |       |                        |                             |      |  |
|-----------------------------------------|-----------------------|-------|------------------------|-----------------------------|------|--|
| Compliance Description                  |                       | Data  | Compliance Description |                             | Data |  |
| N/A                                     | Ramp Length (in)      | 38.0  | No                     | Ramp Slope (%)              | 14.9 |  |
| Yes                                     | Ramp Width (in)       | 48.0  | Yes                    | Ramp XSlope (%)             | 1.8  |  |
| N/A                                     | Flare Type LT         | N/A   | N/A                    | Flare Type RT               | N/A  |  |
| N/A                                     | Flare Slope LT (%)    | N/A   | N/A                    | Flare Slope RT (%)          | N/A  |  |
| N/A                                     | Flare Traversable LT? | N/A   | N/A                    | Flare Traversable RT?       | N/A  |  |
| N/A                                     | Landing Length (in)   | N/A   | N/A                    | DWS Provided?               | N/A  |  |
| N/A                                     | Landing Width (in)    | N/A   | N/A                    | DWS Contrast?               | N/A  |  |
| N/A                                     | Landing Slope (%)     | N/A   | N/A                    | DWS Length (in)             | N/A  |  |
| N/A                                     | Landing X Slope (%)   | N/A   | N/A                    | DWS Full Width?             | N/A  |  |
| N/A                                     | Landing Curb? (Y/N)   | N/A   | N/A                    | DWS Offset (in)             | N/A  |  |
| N/A                                     | Shared Landing?       | N/A   |                        |                             |      |  |
| N/A                                     | Gutter Ponding?       | N/A   | N/A                    | Gutter Slope (%)            | N/A  |  |
| N/A                                     | Gutter Lip Ht (in)    | N/A   | N/A                    | Gutter X Slope (%)          | N/A  |  |
| N/A                                     | Painted X Walk1?      | Yes   | N/A                    | Painted X Walk2?            | N/A  |  |
|                                         | X Walk 1 Direction    | To N  |                        | X Walk 2 Direction          | N/A  |  |
| N/A                                     | X Walk 1 Width (in)   | 120.5 | N/A                    | X Walk 2 Width (in)         | N/A  |  |
|                                         | X Walk 1 Slope (%)    | 1.4   |                        | X Walk 2 Slope (%)          | N/A  |  |
|                                         | X Walk 1 X Slope (%)  | 1.8   |                        | X Walk 2 X Slope (%)        | N/A  |  |
| N/A                                     | Ramp inside XWalk1?   | Yes   | N/A                    | Ramp inside XWalk2?         | N/A  |  |
|                                         | Road Slope (%)        | N/A   | N/A                    | Clear Space?                | N/A  |  |
|                                         | Road X Slope (%)      | N/A   | N/A                    | Clear Space to XWalk (in)   | N/A  |  |
| N/A                                     | Any Obstructions?     | N/A   | N/A                    | Storm Grate/Utility Hazard? | N/A  |  |
|                                         | Obstruction Type      |       | l                      | Storm Grate/Utility Type    |      |  |
|                                         |                       | N/A   |                        |                             | N/A  |  |
|                                         |                       |       | Yes                    | Surface Condition? (G/P)    | Good |  |
|                                         |                       |       |                        |                             |      |  |