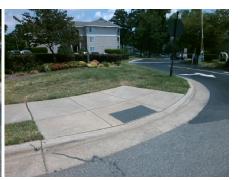

## Access Compliance Report Public Rights-of-Way (Curb Ramps)

Intersection ID: 5470Main Street:JOHN\_KIRK\_DRCross Street:GRADUATE\_LNLocation:NEADA ID: BDAFAB535C86Ramp Type:PerpDiagInitial Pass/Fail:FailOverall Compliance:NoSeverity Score:25

Surveyor Notes:

N/A

PROW/ADA:

R304.2.2

Total Cost: \$ 3200.00

| Compliance Description |                       | Data | Comp | liance Description          | Data |
|------------------------|-----------------------|------|------|-----------------------------|------|
| N/A                    | Ramp Length (in)      | 40.0 | No   | Ramp Slope (%)              | 15.3 |
| Yes                    | Ramp Width (in)       | 51.0 | Yes  | Ramp XSlope (%)             | 2.0  |
| N/A                    | Flare Type LT         | N/A  | N/A  | Flare Type RT               | N/A  |
| N/A                    | Flare Slope LT (%)    | N/A  | N/A  | Flare Slope RT (%)          | N/A  |
| N/A                    | Flare Traversable LT? | N/A  | N/A  | Flare Traversable RT?       | N/A  |
| N/A                    | Landing Length (in)   | N/A  | N/A  | DWS Provided?               | N/A  |
| N/A                    | Landing Width (in)    | N/A  | N/A  | DWS Contrast?               | N/A  |
| N/A                    | Landing Slope (%)     | N/A  | N/A  | DWS Length (in)             | N/A  |
| N/A                    | Landing X Slope (%)   | N/A  | N/A  | DWS Full Width?             | N/A  |
| N/A                    | Landing Curb? (Y/N)   | N/A  | N/A  | DWS Offset (in)             | N/A  |
| N/A                    | Shared Landing?       | N/A  |      |                             |      |
| N/A                    | Gutter Ponding?       | N/A  | N/A  | Gutter Slope (%)            | N/A  |
| N/A                    | Gutter Lip Ht (in)    | N/A  | N/A  | Gutter X Slope (%)          | N/A  |
| N/A                    | Painted X Walk1?      | No   | N/A  | Painted X Walk2?            | No   |
|                        | X Walk 1 Direction    | To W |      | X Walk 2 Direction          | To S |
| N/A                    | X Walk 1 Width (in)   | N/A  | N/A  | X Walk 2 Width (in)         | N/A  |
|                        | X Walk 1 Slope (%)    | 3.0  |      | X Walk 2 Slope (%)          | 0.2  |
|                        | X Walk 1 X Slope (%)  | 3.5  |      | X Walk 2 X Slope (%)        | 0.4  |
| N/A                    | Ramp inside XWalk1?   | N/A  | N/A  | Ramp inside XWalk2?         | N/A  |
|                        | Road Slope (%)        | 1.5  | N/A  | Clear Space?                | N/A  |
|                        | Road X Slope (%)      | 2.1  | N/A  | Clear Space to XWalk (in)   | N/A  |
| N/A                    | Any Obstructions?     | N/A  | N/A  | Storm Grate/Utility Hazard? | N/A  |
|                        | Obstruction Type      |      | l    | Storm Grate/Utility Type    |      |
|                        |                       | N/A  |      |                             | N/A  |
|                        |                       |      | Yes  | Surface Condition? (G/P)    | Good |