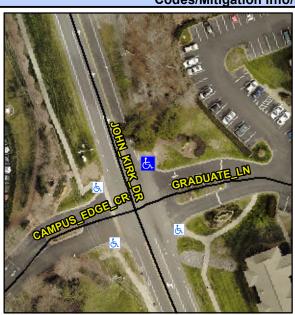

## Access Compliance Report Public Rights-of-Way (Curb Ramps)

Intersection ID: 5470Main Street:JOHN\_KIRK\_DRCross Street:GRADUATE\_LNLocation:NEADA ID: BDAFAB535C86Ramp Type:PerpDiagInitial Pass/Fail:FailOverall Compliance:NoSeverity Score:25

## Field Measurements/Component Compliance

Street 1 Name
Stop Condition-Street 2
Street 2 Name
Stop Condition-Street 1

JOHN KIRK DR None GRADUATE LN StopSign Possible Solutions:

Remove & Replace Curb Ramp With Two New Directional Ramps or Equivalent.