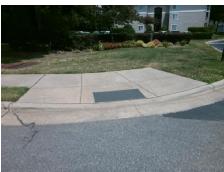

## Access Compliance Report Public Rights-of-Way (Curb Ramps)

Intersection ID: 5470Main Street:JOHN\_KIRK\_DRCross Street:GRADUATE\_LNLocation:NEADA ID: BDAFAB535C86Ramp Type:PerpDiagInitial Pass/Fail:FailOverall Compliance:NoSeverity Score:25

Surveyor Notes:

N/A

PROW/ADA:

R304.2.2

Total Cost: \$ 3200.00

| Compliance Description |                       | Data | Comp | liance Description          | Data |
|------------------------|-----------------------|------|------|-----------------------------|------|
| N/A                    | Ramp Length (in)      | 40.0 | No   | Ramp Slope (%)              | 15.3 |
| Yes                    | Ramp Width (in)       | 51.0 | Yes  | Ramp XSlope (%)             | 2.0  |
| N/A                    | Flare Type LT         | N/A  | N/A  | Flare Type RT               | N/A  |
| N/A                    | Flare Slope LT (%)    | N/A  | N/A  | Flare Slope RT (%)          | N/A  |
| N/A                    | Flare Traversable LT? | N/A  | N/A  | Flare Traversable RT?       | N/A  |
| N/A                    | Landing Length (in)   | N/A  | N/A  | DWS Provided?               | N/A  |
| N/A                    | Landing Width (in)    | N/A  | N/A  | DWS Contrast?               | N/A  |
| N/A                    | Landing Slope (%)     | N/A  | N/A  | DWS Length (in)             | N/A  |
| N/A                    | Landing X Slope (%)   | N/A  | N/A  | DWS Full Width?             | N/A  |
| N/A                    | Landing Curb? (Y/N)   | N/A  | N/A  | DWS Offset (in)             | N/A  |
| N/A                    | Shared Landing?       | N/A  |      |                             |      |
| N/A                    | Gutter Ponding?       | N/A  | N/A  | Gutter Slope (%)            | N/A  |
| N/A                    | Gutter Lip Ht (in)    | N/A  | N/A  | Gutter X Slope (%)          | N/A  |
| N/A                    | Painted X Walk1?      | No   | N/A  | Painted X Walk2?            | No   |
|                        | X Walk 1 Direction    | To W |      | X Walk 2 Direction          | To S |
| N/A                    | X Walk 1 Width (in)   | N/A  | N/A  | X Walk 2 Width (in)         | N/A  |
|                        | X Walk 1 Slope (%)    | 3.0  |      | X Walk 2 Slope (%)          | 0.2  |
|                        | X Walk 1 X Slope (%)  | 3.5  |      | X Walk 2 X Slope (%)        | 0.4  |
| N/A                    | Ramp inside XWalk1?   | N/A  | N/A  | Ramp inside XWalk2?         | N/A  |
|                        | Road Slope (%)        | 1.5  | N/A  | Clear Space?                | N/A  |
|                        | Road X Slope (%)      | 2.1  | N/A  | Clear Space to XWalk (in)   | N/A  |
| N/A                    | Any Obstructions?     | N/A  | N/A  | Storm Grate/Utility Hazard? | N/A  |
|                        | Obstruction Type      |      | l    | Storm Grate/Utility Type    |      |
|                        |                       | N/A  |      |                             | N/A  |
|                        |                       |      | Yes  | Surface Condition? (G/P)    | Good |