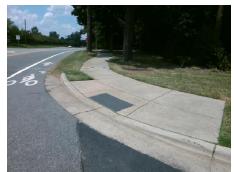

## Access Compliance Report Public Rights-of-Way (Curb Ramps)

Intersection ID: 5470Main Street:JOHN\_KIRK\_DRCross Street:GRADUATE\_LNLocation:NEADA ID: BDAFAB535C86Ramp Type:PerpDiagInitial Pass/Fail:FailOverall Compliance:NoSeverity Score:25

Surveyor Notes:

N/A

PROW/ADA:

R304.2.2

Total Cost: \$ 3200.00

| Compliance Description |                       | Data | Comp | liance Description          | Data |
|------------------------|-----------------------|------|------|-----------------------------|------|
| N/A                    | Ramp Length (in)      | 40.0 | No   | Ramp Slope (%)              | 15.3 |
| Yes                    | Ramp Width (in)       | 51.0 | Yes  | Ramp XSlope (%)             | 2.0  |
| N/A                    | Flare Type LT         | N/A  | N/A  | Flare Type RT               | N/A  |
| N/A                    | Flare Slope LT (%)    | N/A  | N/A  | Flare Slope RT (%)          | N/A  |
| N/A                    | Flare Traversable LT? | N/A  | N/A  | Flare Traversable RT?       | N/A  |
| N/A                    | Landing Length (in)   | N/A  | N/A  | DWS Provided?               | N/A  |
| N/A                    | Landing Width (in)    | N/A  | N/A  | DWS Contrast?               | N/A  |
| N/A                    | Landing Slope (%)     | N/A  | N/A  | DWS Length (in)             | N/A  |
| N/A                    | Landing X Slope (%)   | N/A  | N/A  | DWS Full Width?             | N/A  |
| N/A                    | Landing Curb? (Y/N)   | N/A  | N/A  | DWS Offset (in)             | N/A  |
| N/A                    | Shared Landing?       | N/A  |      |                             |      |
| N/A                    | Gutter Ponding?       | N/A  | N/A  | Gutter Slope (%)            | N/A  |
| N/A                    | Gutter Lip Ht (in)    | N/A  | N/A  | Gutter X Slope (%)          | N/A  |
| N/A                    | Painted X Walk1?      | No   | N/A  | Painted X Walk2?            | No   |
|                        | X Walk 1 Direction    | To W |      | X Walk 2 Direction          | To S |
| N/A                    | X Walk 1 Width (in)   | N/A  | N/A  | X Walk 2 Width (in)         | N/A  |
|                        | X Walk 1 Slope (%)    | 3.0  |      | X Walk 2 Slope (%)          | 0.2  |
|                        | X Walk 1 X Slope (%)  | 3.5  |      | X Walk 2 X Slope (%)        | 0.4  |
| N/A                    | Ramp inside XWalk1?   | N/A  | N/A  | Ramp inside XWalk2?         | N/A  |
|                        | Road Slope (%)        | 1.5  | N/A  | Clear Space?                | N/A  |
|                        | Road X Slope (%)      | 2.1  | N/A  | Clear Space to XWalk (in)   | N/A  |
| N/A                    | Any Obstructions?     | N/A  | N/A  | Storm Grate/Utility Hazard? | N/A  |
|                        | Obstruction Type      |      | l    | Storm Grate/Utility Type    |      |
|                        |                       | N/A  |      |                             | N/A  |
|                        |                       |      | Yes  | Surface Condition? (G/P)    | Good |