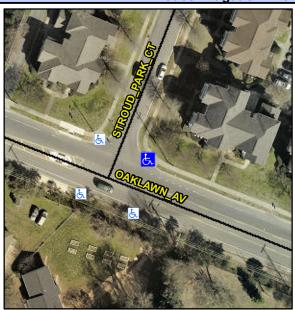

## **Access Compliance Report Public Rights-of-Way** (Curb Ramps)

Intersection ID: 10001 Main Street: OAKLAWN AV **Cross Street: STROUD PARK CT** Location: NE ADA ID: BDB35B39581C Ramp Type: ParaDiag Initial Pass/Fail: Fail **Overall Compliance: No** Severity Score: 26.25