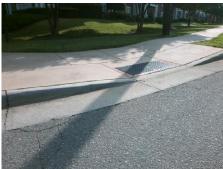

Surveyor Notes:

Possible Solutions:

LT RP < 5%

PROW/ADA:

R304.5.3, R304.3.2

STROUD PARK CT Street 1 Name StopSign **OAKLAWN AV** None

> Total Cost: 3200.00

| Field Measurements/Component Compnance |                      |      |                        |                             |      |
|----------------------------------------|----------------------|------|------------------------|-----------------------------|------|
| Compliance Description Date            |                      | Data | Compliance Description |                             | Data |
| N/A                                    | Ramp Length LT (in)  | 50.0 | N/A                    | Ramp Length RT (in)         | 52.0 |
| Yes                                    | Ramp Width LT (in)   | 59.5 | Yes                    | Ramp Width RT (in)          | 59.5 |
| Yes                                    | Ramp Slope LT (%)    | 4.6  | No                     | Ramp Slope RT (%)           | 12.4 |
| No                                     | Ramp XSlope LT (%)   | 2.5  | Yes                    | Ramp XSlope RT (%)          | 1.2  |
| N/A                                    | Landing Length (in)  | N/A  | N/A                    | DWS Provided?               | N/A  |
| N/A                                    | Landing Width (in)   | N/A  | N/A                    | DWS Contrast?               | N/A  |
| N/A                                    | Landing Slope (%)    | N/A  | N/A                    | DWS Length (in)             | N/A  |
| N/A                                    | Landing X Slope (%)  | N/A  | N/A                    | DWS Full Width?             | N/A  |
| N/A                                    | Landing Curb? (Y/N)  | N/A  | N/A                    | DWS Offset (in)             | N/A  |
| N/A                                    | Shared Landing?      | N/A  |                        |                             |      |
| N/A                                    | Gutter Ponding?      | N/A  | N/A                    | Gutter Slope (%)            | N/A  |
| N/A                                    | Gutter Lip Ht (in)   | N/A  | N/A                    | Gutter X Slope (%)          | N/A  |
| N/A                                    | Painted X Walk1?     | No   | N/A                    | Painted X Walk2?            | No   |
|                                        | X Walk 1 Direction   | To W |                        | X Walk 2 Direction          | To S |
| N/A                                    | X Walk 1 Width (in)  | N/A  | N/A                    | X Walk 2 Width (in)         | N/A  |
|                                        | X Walk 1 Slope (%)   | 2.6  |                        | X Walk 2 Slope (%)          | 2.1  |
|                                        | X Walk 1 X Slope (%) | 3.1  |                        | X Walk 2 X Slope (%)        | 2.5  |
| N/A                                    | Ramp inside XWalk1?  | N/A  | N/A                    | Ramp inside XWalk2?         | N/A  |
|                                        | Road Slope (%)       | 3.5  | N/A                    | Clear Space?                | N/A  |
|                                        | Road X Slope (%)     | 2.8  | N/A                    | Clear Space to XWalk (in)   | N/A  |
| N/A                                    | Any Obstructions?    | N/A  | N/A                    | Storm Grate/Utility Hazard? | N/A  |
|                                        | Obstruction Type     |      |                        | Storm Grate/Utility Type    |      |
|                                        |                      | N/A  |                        |                             | N/A  |
|                                        |                      |      | Yes                    | Surface Condition? (G/P)    | Good |
|                                        |                      |      | N/A                    | Curb Slope (%)              | N/A  |
|                                        |                      |      |                        |                             |      |