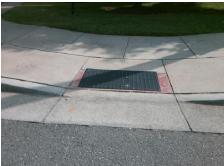

Surveyor Notes:

Possible Solutions:

LT RP < 5%

PROW/ADA:

R304.5.3, R304.3.2

STROUD PARK CT Street 1 Name StopSign **OAKLAWN AV** None

> Total Cost: 3200.00

| Field Measurements/Component Compnance |                      |      |                        |                             |      |
|----------------------------------------|----------------------|------|------------------------|-----------------------------|------|
| Compliance Description Date            |                      | Data | Compliance Description |                             | Data |
| N/A                                    | Ramp Length LT (in)  | 50.0 | N/A                    | Ramp Length RT (in)         | 52.0 |
| Yes                                    | Ramp Width LT (in)   | 59.5 | Yes                    | Ramp Width RT (in)          | 59.5 |
| Yes                                    | Ramp Slope LT (%)    | 4.6  | No                     | Ramp Slope RT (%)           | 12.4 |
| No                                     | Ramp XSlope LT (%)   | 2.5  | Yes                    | Ramp XSlope RT (%)          | 1.2  |
| N/A                                    | Landing Length (in)  | N/A  | N/A                    | DWS Provided?               | N/A  |
| N/A                                    | Landing Width (in)   | N/A  | N/A                    | DWS Contrast?               | N/A  |
| N/A                                    | Landing Slope (%)    | N/A  | N/A                    | DWS Length (in)             | N/A  |
| N/A                                    | Landing X Slope (%)  | N/A  | N/A                    | DWS Full Width?             | N/A  |
| N/A                                    | Landing Curb? (Y/N)  | N/A  | N/A                    | DWS Offset (in)             | N/A  |
| N/A                                    | Shared Landing?      | N/A  |                        |                             |      |
| N/A                                    | Gutter Ponding?      | N/A  | N/A                    | Gutter Slope (%)            | N/A  |
| N/A                                    | Gutter Lip Ht (in)   | N/A  | N/A                    | Gutter X Slope (%)          | N/A  |
| N/A                                    | Painted X Walk1?     | No   | N/A                    | Painted X Walk2?            | No   |
|                                        | X Walk 1 Direction   | To W |                        | X Walk 2 Direction          | To S |
| N/A                                    | X Walk 1 Width (in)  | N/A  | N/A                    | X Walk 2 Width (in)         | N/A  |
|                                        | X Walk 1 Slope (%)   | 2.6  |                        | X Walk 2 Slope (%)          | 2.1  |
|                                        | X Walk 1 X Slope (%) | 3.1  |                        | X Walk 2 X Slope (%)        | 2.5  |
| N/A                                    | Ramp inside XWalk1?  | N/A  | N/A                    | Ramp inside XWalk2?         | N/A  |
|                                        | Road Slope (%)       | 3.5  | N/A                    | Clear Space?                | N/A  |
|                                        | Road X Slope (%)     | 2.8  | N/A                    | Clear Space to XWalk (in)   | N/A  |
| N/A                                    | Any Obstructions?    | N/A  | N/A                    | Storm Grate/Utility Hazard? | N/A  |
|                                        | Obstruction Type     |      |                        | Storm Grate/Utility Type    |      |
|                                        |                      | N/A  |                        |                             | N/A  |
|                                        |                      |      | Yes                    | Surface Condition? (G/P)    | Good |
|                                        |                      |      | N/A                    | Curb Slope (%)              | N/A  |
|                                        |                      |      |                        |                             |      |