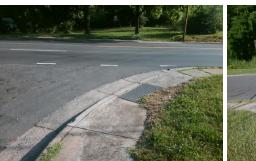

## Access Compliance Report Public Rights-of-Way (Curb Ramps)

|                                                                                 |                | ι                             | -         | /          |                       |         |       |                           |      |
|---------------------------------------------------------------------------------|----------------|-------------------------------|-----------|------------|-----------------------|---------|-------|---------------------------|------|
| Intersection ID: 14032                                                          | Main Str       | eet: REID_AV                  | Cross S   | Street:    | WEST_BV               |         |       | Location:                 | SE   |
| ADA ID: BDB39B286BB7                                                            | Ramp Ty        | ype: Combination2Diag         | Initial P | ass/Fa     | ail: Fail Overall C   | omplian | ce: N | o Severity Score:         | 0    |
| Codes/Mitigation Info/Possible Solution Field Measurements/Component Compliance |                |                               |           |            |                       |         |       |                           |      |
|                                                                                 |                | Possible Solutions:           |           | Compl      | liance Description    | Data    | Comp  | liance Description        | Data |
|                                                                                 |                | Remove & Replace Curb Ramp    | With      | N/A        | Ramp Length LT (in)   | 60.0    | N/A   | Ramp Length RT (in)       | N/A  |
|                                                                                 |                | Two New Directional Ramps or  |           | No         | Ramp Width LT (in)    | 40.0    | N/A   | Ramp Width RT (in)        | N/A  |
|                                                                                 |                | Equivalent.                   |           | No         | Ramp Slope LT (%)     | 10.5    | N/A   | Ramp Slope RT (%)         | N/A  |
|                                                                                 |                | 4                             |           | Yes        | Ramp XSlope LT (%)    | 0.1     | N/A   | Ramp XSlope RT (%)        | N/A  |
|                                                                                 |                |                               |           | N/A        | Ramp Length (in)      | 45.0    | Yes   | Ramp Slope (%)            | 0.4  |
|                                                                                 |                |                               |           | No         | Ramp Width (in)       | 42.5    | No    | Ramp XSlope (%)           | 5.4  |
| 1 12 1                                                                          | - //           | Surveyor Notes:               |           | N/A        | Flare Type LT         | N/A     | N/A   | Flare Type RT             | N/A  |
|                                                                                 | the second     | VEGETATION OVERGROWTH         |           | N/A        | Flare Slope LT (%)    | N/A     | N/A   | Flare Slope RT (%)        | N/A  |
|                                                                                 | 2 ar           |                               |           | N/A        | Flare Traversable LT? | N/A     | N/A   | Flare Traversable RT?     | N/A  |
|                                                                                 | TT             |                               |           | N/A        | Landing Length (in)   | N/A     | N/A   | DWS Provided?             | N/A  |
|                                                                                 |                |                               |           | N/A        | Landing Width (in)    | N/A     | N/A   | DWS Contrast?             | N/A  |
|                                                                                 |                | PROW/ADA:                     |           | N/A        | Landing Slope (%)     | N/A     | N/A   | DWS Length (in)           | N/A  |
|                                                                                 | -r in          | R304.5.1, R304.5.1, R304.5.3, |           | N/A        | Landing X Slope (%)   | N/A     | N/A   | DWS Full Width?           | N/A  |
| MARKES & LEPA.                                                                  |                | R304.3.2                      |           | N/A        | Landing Curb? (Y/N)   | N/A     | N/A   | DWS Offset (in)           | N/A  |
| all and the                                                                     |                |                               |           | N/A        | Shared Landing?       | N/A     |       |                           |      |
|                                                                                 | and the second |                               |           | N/A        | Gutter Ponding?       | N/A     | N/A   | Gutter Slope (%)          | N/A  |
| Street 1 Name                                                                   | None           |                               |           | N/A        | Gutter Lip Ht (in)    | N/A     | N/A   | Gutter X Slope (%)        | N/A  |
| Stop Condition-Street 1                                                         | WEST BV        |                               |           | N/A        | Painted X Walk1?      | No      | N/A   | Painted X Walk2?          | No   |
| Street 2 Name                                                                   | StopSign       |                               |           |            | X Walk 1 Direction    | To N    |       | X Walk 2 Direction        | To W |
| Stop Condition-Street 2                                                         | <b>REID AV</b> |                               |           |            | X Walk 1 Width (in)   | N/A     |       | X Walk 2 Width (in)       | N/A  |
|                                                                                 |                |                               |           |            | X Walk 1 Slope (%)    | 5.0     |       | X Walk 2 Slope (%)        | 3.8  |
|                                                                                 |                |                               |           |            | X Walk 1 X Slope (%)  | 3.4     |       | X Walk 2 X Slope (%)      | 6.5  |
|                                                                                 |                | Total Cost: \$ 3              | 3200.00   | N/A        | Ramp inside XWalk1?   | N/A     | N/A   | Ramp inside XWalk2?       | N/A  |
|                                                                                 |                |                               |           |            | Road Slope (%)        | 4.8     |       | Clear Space?              | N/A  |
|                                                                                 |                |                               |           |            | Road X Slope (%)      | 6.9     | N/A   | Clear Space to XWalk (in) | N/A  |
|                                                                                 | The A          |                               |           | and the se |                       |         | N/A   | Any Obstruction?          | N/A  |
| R Storf & Look State                                                            |                |                               |           |            |                       |         |       | Obstruction Type          |      |
|                                                                                 | P P            |                               | 12        |            |                       |         |       |                           | N/A  |