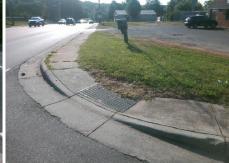

## Access Compliance Report Public Rights-of-Way (Curb Ramps)

|                                                                                 |                | ι                             | -         | /          |                       |         |       |                           |      |
|---------------------------------------------------------------------------------|----------------|-------------------------------|-----------|------------|-----------------------|---------|-------|---------------------------|------|
| Intersection ID: 14032                                                          | Main Str       | eet: REID_AV                  | Cross S   | Street:    | WEST_BV               |         |       | Location:                 | SE   |
| ADA ID: BDB39B286BB7                                                            | Ramp Ty        | ype: Combination2Diag         | Initial P | ass/Fa     | ail: Fail Overall C   | omplian | ce: N | o Severity Score:         | 0    |
| Codes/Mitigation Info/Possible Solution Field Measurements/Component Compliance |                |                               |           |            |                       |         |       |                           |      |
|                                                                                 |                | Possible Solutions:           |           | Compl      | liance Description    | Data    | Comp  | liance Description        | Data |
|                                                                                 |                | Remove & Replace Curb Ramp    | With      | N/A        | Ramp Length LT (in)   | 60.0    | N/A   | Ramp Length RT (in)       | N/A  |
|                                                                                 |                | Two New Directional Ramps or  |           | No         | Ramp Width LT (in)    | 40.0    | N/A   | Ramp Width RT (in)        | N/A  |
|                                                                                 |                | Equivalent.                   |           | No         | Ramp Slope LT (%)     | 10.5    | N/A   | Ramp Slope RT (%)         | N/A  |
|                                                                                 |                | 4                             |           | Yes        | Ramp XSlope LT (%)    | 0.1     | N/A   | Ramp XSlope RT (%)        | N/A  |
|                                                                                 |                |                               |           | N/A        | Ramp Length (in)      | 45.0    | Yes   | Ramp Slope (%)            | 0.4  |
|                                                                                 |                |                               |           | No         | Ramp Width (in)       | 42.5    | No    | Ramp XSlope (%)           | 5.4  |
| 1 12 1                                                                          | - //           | Surveyor Notes:               |           | N/A        | Flare Type LT         | N/A     | N/A   | Flare Type RT             | N/A  |
|                                                                                 | the second     | VEGETATION OVERGROWTH         |           | N/A        | Flare Slope LT (%)    | N/A     | N/A   | Flare Slope RT (%)        | N/A  |
|                                                                                 | 2 ar           |                               |           | N/A        | Flare Traversable LT? | N/A     | N/A   | Flare Traversable RT?     | N/A  |
|                                                                                 | TT             |                               |           | N/A        | Landing Length (in)   | N/A     | N/A   | DWS Provided?             | N/A  |
|                                                                                 |                |                               |           | N/A        | Landing Width (in)    | N/A     | N/A   | DWS Contrast?             | N/A  |
|                                                                                 |                | PROW/ADA:                     |           | N/A        | Landing Slope (%)     | N/A     | N/A   | DWS Length (in)           | N/A  |
|                                                                                 | -r in          | R304.5.1, R304.5.1, R304.5.3, |           | N/A        | Landing X Slope (%)   | N/A     | N/A   | DWS Full Width?           | N/A  |
| MARKES & LEPA.                                                                  |                | R304.3.2                      |           | N/A        | Landing Curb? (Y/N)   | N/A     | N/A   | DWS Offset (in)           | N/A  |
| all and the                                                                     |                |                               |           | N/A        | Shared Landing?       | N/A     |       |                           |      |
|                                                                                 | and the second |                               |           | N/A        | Gutter Ponding?       | N/A     | N/A   | Gutter Slope (%)          | N/A  |
| Street 1 Name                                                                   | None           |                               |           | N/A        | Gutter Lip Ht (in)    | N/A     | N/A   | Gutter X Slope (%)        | N/A  |
| Stop Condition-Street 1                                                         | WEST BV        |                               |           | N/A        | Painted X Walk1?      | No      | N/A   | Painted X Walk2?          | No   |
| Street 2 Name                                                                   | StopSign       |                               |           |            | X Walk 1 Direction    | To N    |       | X Walk 2 Direction        | To W |
| Stop Condition-Street 2                                                         | <b>REID AV</b> |                               |           |            | X Walk 1 Width (in)   | N/A     |       | X Walk 2 Width (in)       | N/A  |
|                                                                                 |                |                               |           |            | X Walk 1 Slope (%)    | 5.0     |       | X Walk 2 Slope (%)        | 3.8  |
|                                                                                 |                |                               |           |            | X Walk 1 X Slope (%)  | 3.4     |       | X Walk 2 X Slope (%)      | 6.5  |
|                                                                                 |                | Total Cost: \$ 3              | 3200.00   | N/A        | Ramp inside XWalk1?   | N/A     | N/A   | Ramp inside XWalk2?       | N/A  |
|                                                                                 |                |                               |           |            | Road Slope (%)        | 4.8     |       | Clear Space?              | N/A  |
|                                                                                 |                |                               |           |            | Road X Slope (%)      | 6.9     | N/A   | Clear Space to XWalk (in) | N/A  |
|                                                                                 | The A          |                               |           | and the se |                       |         | N/A   | Any Obstruction?          | N/A  |
| R Storf & Look State                                                            |                |                               |           |            |                       |         |       | Obstruction Type          |      |
|                                                                                 | P P            |                               | 12        |            |                       |         |       |                           | N/A  |