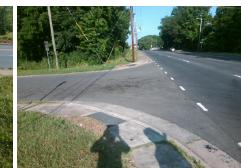

## Access Compliance Report Public Rights-of-Way (Curb Ramps)

|                                                                                 |                | ι                             | -         | /          |                       |         |       |                           |      |
|---------------------------------------------------------------------------------|----------------|-------------------------------|-----------|------------|-----------------------|---------|-------|---------------------------|------|
| Intersection ID: 14032                                                          | Main Str       | eet: REID_AV                  | Cross S   | Street:    | WEST_BV               |         |       | Location:                 | SE   |
| ADA ID: BDB39B286BB7                                                            | Ramp Ty        | ype: Combination2Diag         | Initial P | ass/Fa     | ail: Fail Overall C   | omplian | ce: N | o Severity Score:         | 0    |
| Codes/Mitigation Info/Possible Solution Field Measurements/Component Compliance |                |                               |           |            |                       |         |       |                           |      |
|                                                                                 |                | Possible Solutions:           |           | Compl      | liance Description    | Data    | Comp  | liance Description        | Data |
|                                                                                 |                | Remove & Replace Curb Ramp    | With      | N/A        | Ramp Length LT (in)   | 60.0    | N/A   | Ramp Length RT (in)       | N/A  |
|                                                                                 |                | Two New Directional Ramps or  |           | No         | Ramp Width LT (in)    | 40.0    | N/A   | Ramp Width RT (in)        | N/A  |
|                                                                                 |                | Equivalent.                   |           | No         | Ramp Slope LT (%)     | 10.5    | N/A   | Ramp Slope RT (%)         | N/A  |
|                                                                                 |                | 4                             |           | Yes        | Ramp XSlope LT (%)    | 0.1     | N/A   | Ramp XSlope RT (%)        | N/A  |
|                                                                                 |                |                               |           | N/A        | Ramp Length (in)      | 45.0    | Yes   | Ramp Slope (%)            | 0.4  |
|                                                                                 |                |                               |           | No         | Ramp Width (in)       | 42.5    | No    | Ramp XSlope (%)           | 5.4  |
| 1 12 1                                                                          | - //           | Surveyor Notes:               |           | N/A        | Flare Type LT         | N/A     | N/A   | Flare Type RT             | N/A  |
|                                                                                 | the second     | VEGETATION OVERGROWTH         |           | N/A        | Flare Slope LT (%)    | N/A     | N/A   | Flare Slope RT (%)        | N/A  |
|                                                                                 | 2 ar           |                               |           | N/A        | Flare Traversable LT? | N/A     | N/A   | Flare Traversable RT?     | N/A  |
|                                                                                 | TT             |                               |           | N/A        | Landing Length (in)   | N/A     | N/A   | DWS Provided?             | N/A  |
|                                                                                 |                |                               |           | N/A        | Landing Width (in)    | N/A     | N/A   | DWS Contrast?             | N/A  |
|                                                                                 |                | PROW/ADA:                     |           | N/A        | Landing Slope (%)     | N/A     | N/A   | DWS Length (in)           | N/A  |
|                                                                                 | -r in          | R304.5.1, R304.5.1, R304.5.3, |           | N/A        | Landing X Slope (%)   | N/A     | N/A   | DWS Full Width?           | N/A  |
| MARKES & LEPA.                                                                  |                | R304.3.2                      |           | N/A        | Landing Curb? (Y/N)   | N/A     | N/A   | DWS Offset (in)           | N/A  |
| all and the                                                                     |                |                               |           | N/A        | Shared Landing?       | N/A     |       |                           |      |
|                                                                                 | and the second |                               |           | N/A        | Gutter Ponding?       | N/A     | N/A   | Gutter Slope (%)          | N/A  |
| Street 1 Name                                                                   | None           |                               |           | N/A        | Gutter Lip Ht (in)    | N/A     | N/A   | Gutter X Slope (%)        | N/A  |
| Stop Condition-Street 1                                                         | WEST BV        |                               |           | N/A        | Painted X Walk1?      | No      | N/A   | Painted X Walk2?          | No   |
| Street 2 Name                                                                   | StopSign       |                               |           |            | X Walk 1 Direction    | To N    |       | X Walk 2 Direction        | To W |
| Stop Condition-Street 2                                                         | <b>REID AV</b> |                               |           |            | X Walk 1 Width (in)   | N/A     |       | X Walk 2 Width (in)       | N/A  |
|                                                                                 |                |                               |           |            | X Walk 1 Slope (%)    | 5.0     |       | X Walk 2 Slope (%)        | 3.8  |
|                                                                                 |                |                               |           |            | X Walk 1 X Slope (%)  | 3.4     |       | X Walk 2 X Slope (%)      | 6.5  |
|                                                                                 |                | Total Cost: \$ 3              | 3200.00   | N/A        | Ramp inside XWalk1?   | N/A     | N/A   | Ramp inside XWalk2?       | N/A  |
|                                                                                 |                |                               |           |            | Road Slope (%)        | 4.8     |       | Clear Space?              | N/A  |
|                                                                                 |                |                               |           |            | Road X Slope (%)      | 6.9     | N/A   | Clear Space to XWalk (in) | N/A  |
|                                                                                 | The A          |                               |           | and the se |                       |         | N/A   | Any Obstruction?          | N/A  |
| R Storf & Look State                                                            |                |                               |           |            |                       |         |       | Obstruction Type          |      |
|                                                                                 | P P            |                               | 12        |            |                       |         |       |                           | N/A  |