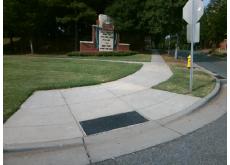

**Codes/Mitigation Info/Possible Solution** 

MCCULLOUGH DR Street 1 Name Stop Condition-Street 2 StopSign Street 2 Name N/A Stop Condition-Street 1 N/A Possible Solutions: Remove & Replace Entire Ramp. Surveyor Notes: N/A PROW/ADA: Not Found, R304.5.3

Total Cost: 1850.00

| Field Measurements/Component Compliance |                       |       |                        |                             |      |
|-----------------------------------------|-----------------------|-------|------------------------|-----------------------------|------|
| Compliance Description                  |                       | Data  | Compliance Description |                             | Data |
| N/A                                     | Ramp Length (in)      | 28.0  | Yes                    | Ramp Slope (%)              | 5.6  |
| Yes                                     | Ramp Width (in)       | 66.0  | No                     | Ramp XSlope (%)             | 7.2  |
| N/A                                     | Flare Type LT         | N/A   | N/A                    | Flare Type RT               | N/A  |
| N/A                                     | Flare Slope LT (%)    | N/A   | N/A                    | Flare Slope RT (%)          | N/A  |
| N/A                                     | Flare Traversable LT? | N/A   | N/A                    | Flare Traversable RT?       | N/A  |
| N/A                                     | Landing Length (in)   | N/A   | N/A                    | DWS Provided?               | N/A  |
| N/A                                     | Landing Width (in)    | N/A   | N/A                    | DWS Contrast?               | N/A  |
| N/A                                     | Landing Slope (%)     | N/A   | N/A                    | DWS Length (in)             | N/A  |
| N/A                                     | Landing X Slope (%)   | N/A   | N/A                    | DWS Full Width?             | N/A  |
| N/A                                     | Landing Curb? (Y/N)   | N/A   | N/A                    | DWS Offset (in)             | N/A  |
| N/A                                     | Shared Landing?       | N/A   |                        |                             |      |
| N/A                                     | Gutter Ponding?       | N/A   | N/A                    | Gutter Slope (%)            | N/A  |
| N/A                                     | Gutter Lip Ht (in)    | N/A   | N/A                    | Gutter X Slope (%)          | N/A  |
| N/A                                     | Painted X Walk1?      | No    | N/A                    | Painted X Walk2?            | N/A  |
|                                         | X Walk 1 Direction    | To NW |                        | X Walk 2 Direction          | N/A  |
| N/A                                     | X Walk 1 Width (in)   | N/A   | N/A                    | X Walk 2 Width (in)         | N/A  |
|                                         | X Walk 1 Slope (%)    | 3.7   |                        | X Walk 2 Slope (%)          | N/A  |
|                                         | X Walk 1 X Slope (%)  | 4.2   |                        | X Walk 2 X Slope (%)        | N/A  |
| N/A                                     | Ramp inside XWalk1?   | N/A   | N/A                    | Ramp inside XWalk2?         | N/A  |
|                                         | Road Slope (%)        | N/A   | N/A                    | Clear Space?                | N/A  |
|                                         | Road X Slope (%)      | N/A   | N/A                    | Clear Space to XWalk (in)   | N/A  |
| N/A                                     | Any Obstructions?     | N/A   | N/A                    | Storm Grate/Utility Hazard? | N/A  |
|                                         | Obstruction Type      |       |                        | Storm Grate/Utility Type    |      |
|                                         |                       | N/A   |                        |                             | N/A  |
|                                         |                       |       | Yes                    | Surface Condition? (G/P)    | Good |
| THE WAY TO SEE                          |                       |       |                        |                             |      |