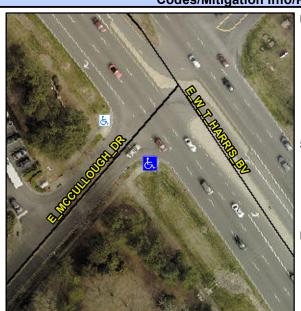

## **Access Compliance Report Public Rights-of-Way** (Curb Ramps)

Intersection ID: 47261 Main Street: E MCCULLOUGH DR Cross Street: E\_W\_T\_HARRIS\_BV Location: S ADA ID: BDB488D59E07 Ramp Type: Perp Initial Pass/Fail: Fail **Overall Compliance: No Severity Score:** 25