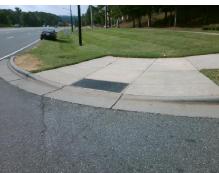

**Codes/Mitigation Info/Possible Solution** 

MCCULLOUGH DR Street 1 Name Stop Condition-Street 2 StopSign Street 2 Name N/A Stop Condition-Street 1 N/A Possible Solutions: Remove & Replace Entire Ramp. Surveyor Notes: N/A PROW/ADA: Not Found, R304.5.3

Total Cost: 1850.00

| Field Measurements/Component Compliance |                       |       |                        |                             |      |
|-----------------------------------------|-----------------------|-------|------------------------|-----------------------------|------|
| Compliance Description                  |                       | Data  | Compliance Description |                             | Data |
| N/A                                     | Ramp Length (in)      | 28.0  | Yes                    | Ramp Slope (%)              | 5.6  |
| Yes                                     | Ramp Width (in)       | 66.0  | No                     | Ramp XSlope (%)             | 7.2  |
| N/A                                     | Flare Type LT         | N/A   | N/A                    | Flare Type RT               | N/A  |
| N/A                                     | Flare Slope LT (%)    | N/A   | N/A                    | Flare Slope RT (%)          | N/A  |
| N/A                                     | Flare Traversable LT? | N/A   | N/A                    | Flare Traversable RT?       | N/A  |
| N/A                                     | Landing Length (in)   | N/A   | N/A                    | DWS Provided?               | N/A  |
| N/A                                     | Landing Width (in)    | N/A   | N/A                    | DWS Contrast?               | N/A  |
| N/A                                     | Landing Slope (%)     | N/A   | N/A                    | DWS Length (in)             | N/A  |
| N/A                                     | Landing X Slope (%)   | N/A   | N/A                    | DWS Full Width?             | N/A  |
| N/A                                     | Landing Curb? (Y/N)   | N/A   | N/A                    | DWS Offset (in)             | N/A  |
| N/A                                     | Shared Landing?       | N/A   |                        |                             |      |
| N/A                                     | Gutter Ponding?       | N/A   | N/A                    | Gutter Slope (%)            | N/A  |
| N/A                                     | Gutter Lip Ht (in)    | N/A   | N/A                    | Gutter X Slope (%)          | N/A  |
| N/A                                     | Painted X Walk1?      | No    | N/A                    | Painted X Walk2?            | N/A  |
|                                         | X Walk 1 Direction    | To NW |                        | X Walk 2 Direction          | N/A  |
| N/A                                     | X Walk 1 Width (in)   | N/A   | N/A                    | X Walk 2 Width (in)         | N/A  |
|                                         | X Walk 1 Slope (%)    | 3.7   |                        | X Walk 2 Slope (%)          | N/A  |
|                                         | X Walk 1 X Slope (%)  | 4.2   |                        | X Walk 2 X Slope (%)        | N/A  |
| N/A                                     | Ramp inside XWalk1?   | N/A   | N/A                    | Ramp inside XWalk2?         | N/A  |
|                                         | Road Slope (%)        | N/A   | N/A                    | Clear Space?                | N/A  |
|                                         | Road X Slope (%)      | N/A   | N/A                    | Clear Space to XWalk (in)   | N/A  |
| N/A                                     | Any Obstructions?     | N/A   | N/A                    | Storm Grate/Utility Hazard? | N/A  |
|                                         | Obstruction Type      |       |                        | Storm Grate/Utility Type    |      |
|                                         |                       | N/A   |                        |                             | N/A  |
|                                         |                       |       | Yes                    | Surface Condition? (G/P)    | Good |
| THE WAY TO SEE                          |                       |       |                        |                             |      |