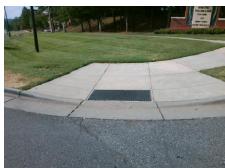

**Codes/Mitigation Info/Possible Solution** 

MCCULLOUGH DR Street 1 Name Stop Condition-Street 2 StopSign Street 2 Name N/A Stop Condition-Street 1 N/A Possible Solutions: Remove & Replace Entire Ramp. Surveyor Notes: N/A PROW/ADA: Not Found, R304.5.3

Total Cost: 1850.00

| Field Measurements/Component Compliance |                       |       |                        |                             |      |
|-----------------------------------------|-----------------------|-------|------------------------|-----------------------------|------|
| Compliance Description                  |                       | Data  | Compliance Description |                             | Data |
| N/A                                     | Ramp Length (in)      | 28.0  | Yes                    | Ramp Slope (%)              | 5.6  |
| Yes                                     | Ramp Width (in)       | 66.0  | No                     | Ramp XSlope (%)             | 7.2  |
| N/A                                     | Flare Type LT         | N/A   | N/A                    | Flare Type RT               | N/A  |
| N/A                                     | Flare Slope LT (%)    | N/A   | N/A                    | Flare Slope RT (%)          | N/A  |
| N/A                                     | Flare Traversable LT? | N/A   | N/A                    | Flare Traversable RT?       | N/A  |
| N/A                                     | Landing Length (in)   | N/A   | N/A                    | DWS Provided?               | N/A  |
| N/A                                     | Landing Width (in)    | N/A   | N/A                    | DWS Contrast?               | N/A  |
| N/A                                     | Landing Slope (%)     | N/A   | N/A                    | DWS Length (in)             | N/A  |
| N/A                                     | Landing X Slope (%)   | N/A   | N/A                    | DWS Full Width?             | N/A  |
| N/A                                     | Landing Curb? (Y/N)   | N/A   | N/A                    | DWS Offset (in)             | N/A  |
| N/A                                     | Shared Landing?       | N/A   |                        |                             |      |
| N/A                                     | Gutter Ponding?       | N/A   | N/A                    | Gutter Slope (%)            | N/A  |
| N/A                                     | Gutter Lip Ht (in)    | N/A   | N/A                    | Gutter X Slope (%)          | N/A  |
| N/A                                     | Painted X Walk1?      | No    | N/A                    | Painted X Walk2?            | N/A  |
|                                         | X Walk 1 Direction    | To NW |                        | X Walk 2 Direction          | N/A  |
| N/A                                     | X Walk 1 Width (in)   | N/A   | N/A                    | X Walk 2 Width (in)         | N/A  |
|                                         | X Walk 1 Slope (%)    | 3.7   |                        | X Walk 2 Slope (%)          | N/A  |
|                                         | X Walk 1 X Slope (%)  | 4.2   |                        | X Walk 2 X Slope (%)        | N/A  |
| N/A                                     | Ramp inside XWalk1?   | N/A   | N/A                    | Ramp inside XWalk2?         | N/A  |
|                                         | Road Slope (%)        | N/A   | N/A                    | Clear Space?                | N/A  |
|                                         | Road X Slope (%)      | N/A   | N/A                    | Clear Space to XWalk (in)   | N/A  |
| N/A                                     | Any Obstructions?     | N/A   | N/A                    | Storm Grate/Utility Hazard? | N/A  |
|                                         | Obstruction Type      |       |                        | Storm Grate/Utility Type    |      |
|                                         |                       | N/A   |                        |                             | N/A  |
|                                         |                       |       | Yes                    | Surface Condition? (G/P)    | Good |
| THE WAY TO SEE                          |                       |       |                        |                             |      |